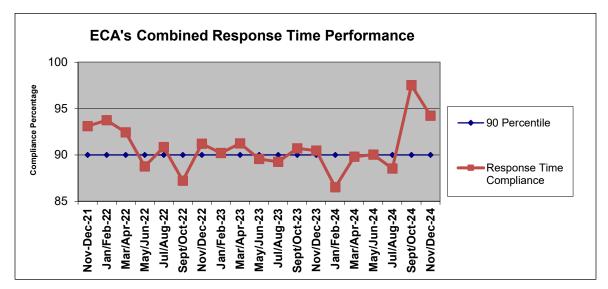

As shown in the graph above, ECA's combined two-month percentile of 94.22% did meet the 90th percentile standard set by San Joaquin County, with 110 responses. The complete compliance report for November and December 2024 may be viewed or downloaded from the EMS Agency's website: <a href="http://www.sigov.org/department/ems">www.sigov.org/department/ems</a>