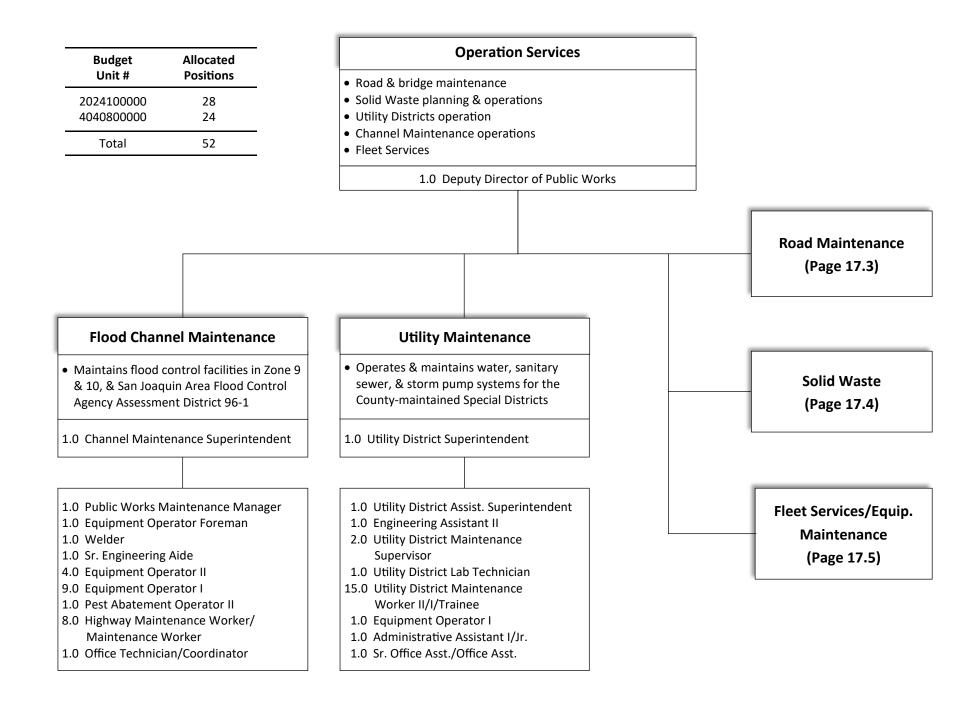

erans Services

## Stockton Office

5.0 Veterans Service Representative II/I1.0 Sr. Office Asst./Office Asst.

| Budget     | Allocated |  |
|------------|-----------|--|
| Unit #     | Positions |  |
| 4049700000 | 19        |  |

# Office of the Medical Examiner

1.0 Medical Examiner Operations Administrator

Chief Medical Examiner (contract)

2.0 Supervising Medical Examiner Investigator

10.0 Medical Examiner Investigator/Trainee

3.0 Medical Technician

3.0 Sr. Office Asst./Office Asst.





SAN JOAQUIN COUNTY

2022-2023 ORGANIZATIONAL CHART Human Services Agency

















2022-2023 ORGANIZATIONAL CHART Probation Department













SAN JOAQUIN

2022-2023 ORGANIZATIONAL CHART Public Defender



1.0 Paralegal II/I







2022-2023 ORGANIZATIONAL CHART <u>Public Works</u>









| Budget     | Allocated |
|------------|-----------|
| Unit #     | Positions |
| 8190000000 | 41        |

## **Fleet Services**

- Procures & pools vehicles
- Maintains light & heavy equipment, ferry, Sheriff's vehicles, & bridges
- Procures parts & maintains parts inventory
- Internal Service Fund accounting

1.0 Fleet Manager

## Heavy/Light Equipment Repair

- 1.0 Equipment Maintenance Foreman
- 2.0 Automotive Maintenance Foreman
- 7.0 Heavy Equipment Mechanic
- 10.0 Automotive Mechanic
- 2.0 Equipment Service Worker III
- 3.0 Equipment Service Worker II
- 4.0 Equipment Service Worker I
- 1.0 Motor Pool Specialist
- 1.0 Garage Attendant

## Fleet Services Storeroom

- 1.0 Equipment Parts Room Supervisor
- 3.0 Fleet Parts Specialist

## **Fleet Services Administration**

- 1.0 M