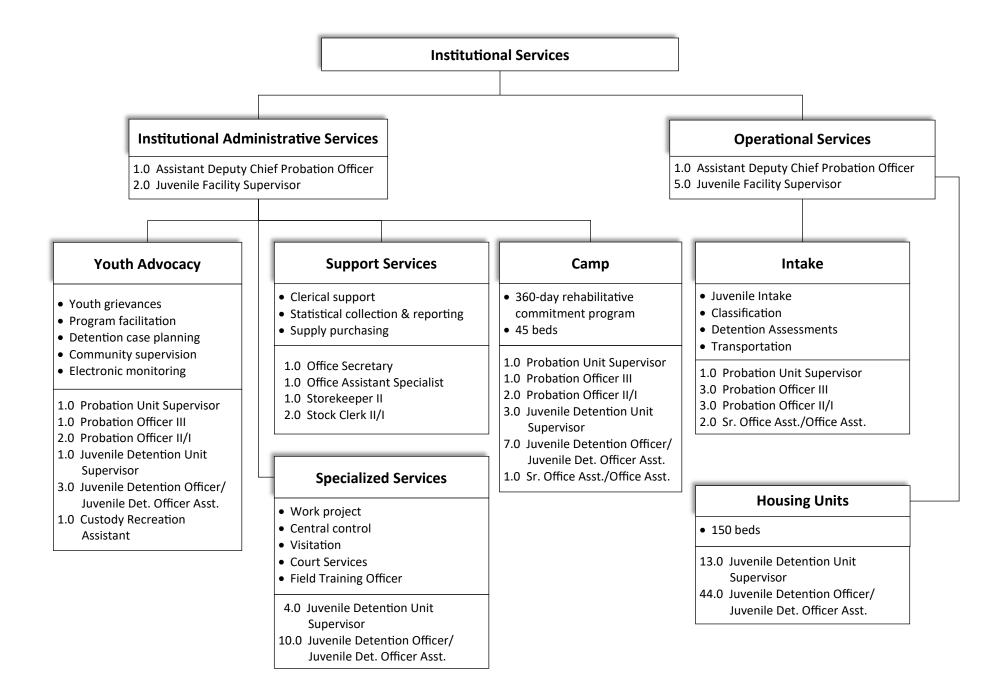

2022-2023 ORGANIZATIONAL CHART Child Support Services

2022-2023 ORGANIZATIONAL CHART Community Development

| Geographic Information Systems<br>(GIS)                                                                                                                                                                                                                                                                                                                                                                                            | Code Enforcement                                                                                                                                                                                                                                                                                                                                                          | Fire Prevention Bureau                                                                                                                                                                                                                                                                                                                  | Administrative Support<br>Services                                                                                                                                                                                                                                                                                                             |  |
|------------------------------------------------------------------------------------------------------------------------------------------------------------------------------------------------------------------------------------------------------------------------------------------------------------------------------------------------------------------------------------------------------------------------------------|---------------------------------------------------------------------------------------------------------------------------------------------------------------------------------------------------------------------------------------------------------------------------------------------------------------------------------------------------------------------------|-----------------------------------------------------------------------------------------------------------------------------------------------------------------------------------------------------------------------------------------------------------------------------------------------------------------------------------------|------------------------------------------------------------------------------------------------------------------------------------------------------------------------------------------------------------------------------------------------------------------------------------------------------------------------------------------------|--|
| <ul> <li>Develop &amp; maintain geospatial<br/>information to support diverse County<br/>operational needs</li> <li>Address assignment &amp; street name<br/>approval, E-911 compliance for<br/>emergency response</li> <li>Application development - parcel<br/>information, mailing labels,<br/>apportioning, etc.</li> <li>Demographic analysis - redistricting,<br/>trustee (attendence server explored and server)</li> </ul> | <ul> <li>Receive &amp; investigate complaints</li> <li>Participate in triage &amp;<br/>Community SAFE team</li> <li>Conduct follow up inspections</li> <li>Assist property owners to bring their<br/>parcels into compliance</li> <li>Organize &amp; run community clean up<br/>events</li> <li>Investigate substandard housing &amp;<br/>dangerous buildings.</li> </ul> | <ul> <li>Fire Plan check &amp; inspections</li> <li>Operational Fire Permits</li> <li>Weed Abatement</li> <li>Provides Fire Prevention service<br/>in the unincorporated areas to<br/>ensure compliance with County<br/>Fire regulations, State Fire<br/>regulations, laws, &amp; ordinances</li> <li>1.0 Deputy Fire Warden</li> </ul> | <ul> <li>Provides administrative support to<br/>all divisions</li> <li>Manages day to day operations</li> <li>Maintains &amp; tracks records for<br/>issued &amp; pending building permits</li> <li>Answer phone calls &amp; emails from<br/>the public</li> <li>Provides information to the<br/>public about zoning &amp; land use</li> </ul> |  |
| <ul><li>trustee/attendance areas, ambulance compliance, etc.</li><li>Imagery acquisition, processing &amp;</li></ul>                                                                                                                                                                                                                                                                                                               | 1.0 Code Enforcement Division Chief<br>1.0 Community Development Counter                                                                                                                                                                                                                                                                                                  |                                                                                                                                                                                                                                                                                                                                         | 1.0 Administrative Assistant I                                                                                                                                                                                                                                                                                                                 |  |
| analysis<br>1.0 GIS Program Manager                                                                                                                                                                                                                                                                                                                                                                                                | Manager                                                                                                                                                                                                                                                                                                                                                                   | 1.0 Fire Prevention Inspector                                                                                                                                                                                                                                                                                                           | 6.0 Sr. Office Asst./Office Asst.<br>2.0 Office Assistant Specialist                                                                                                                                                                                                                                                                           |  |
|                                                                                                                                                                                                                                                                                                                                                                                                                                    | 2.0 Sr. Code Enforcement Officer<br>7.0 Code Enforcement Officer II/I                                                                                                                                                                                                                                                                                                     |                                                                                                                                                                                                                                                                                                                                         |                                                                                                                                                                                                                                                                                                                                                |  |

1.0 Principal GIS Analyst1.0 Sr. GIS Analyst/Associate GIS Analyst 1.0 GIS Specialist II/I

2022-2023 ORGANIZATIONAL CHART Cooperative Extension

2022-2023 ORGANIZATIONAL CHART County Administrator