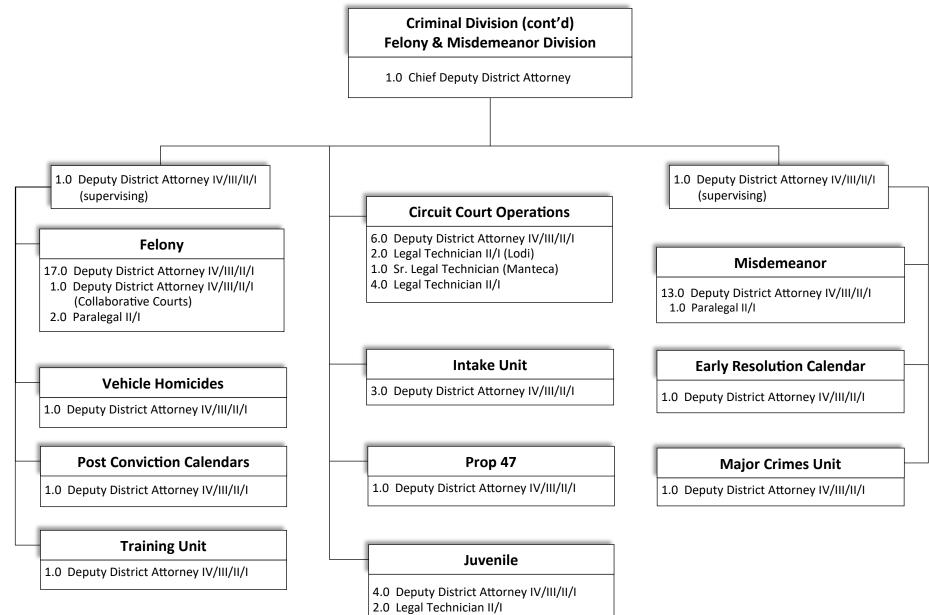

SAN JOAQUIN

2022-2023 ORGANIZATIONAL CHART County Counsel

\* Positions are allocated in the Human Services Agency budget #5050101000

2022-2023 ORGANIZATIONAL CHART District Attorney

1.0 Paralegal II/I

2022-2023 ORGANIZATIONAL CHART Employment & Economic Development