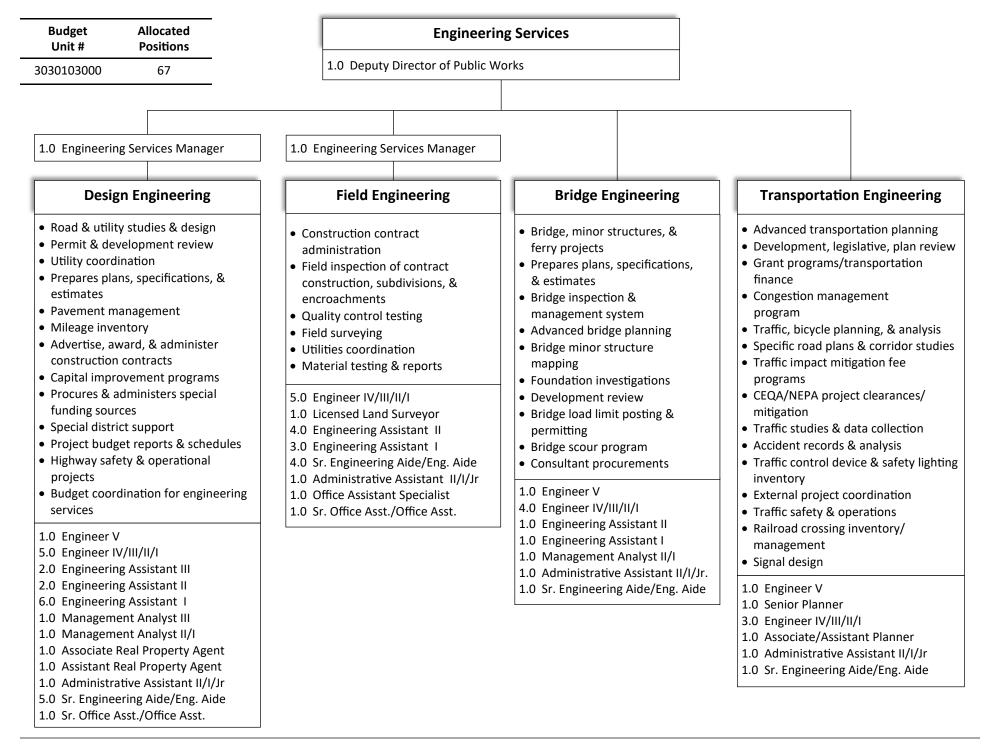

s |
| 8190000000 | 41        |

## **Fleet Services**

- Procures & pools vehicles
- Maintains light & heavy equipment, ferry, Sheriff's vehicles, & bridges
- Procures parts & maintains parts inventory
- Internal Service Fund accounting

1.0 Fleet Manager

## Heavy/Light Equipment Repair

- 1.0 Equipment Maintenance Foreman
- 2.0 Automotive Maintenance Foreman
- 7.0 Heavy Equipment Mechanic
- 10.0 Automotive Mechanic
- 2.0 Equipment Service Worker III
- 3.0 Equipment Service Worker II
- 4.0 Equipment Service Worker I
- 1.0 Motor Pool Specialist
- 1.0 Garage Attendant

## Fleet Services Storeroom

- 1.0 Equipment Parts Room Supervisor
- 3.0 Fleet Parts Specialist

## **Fleet Services Administration**

- 1.0 Management Analyst III
- 1.0 Management Analyst II/I
- 3.0 Accounting Technician I





| Budget<br>Unit # | Allocated<br>Positions | Water Resources                                                                                               |  |
|------------------|------------------------|---------------------------------------------------------------------------------------------------------------|--|
| 2023060000 1     | 13                     | Coordinates water policy & implementation plans                                                               |  |
|                  |                        | Coordinates efforts to secure supplemental water supplies                                                     |  |
|                  |                        | Provides staff support to:     Additionary Matter Comparisons