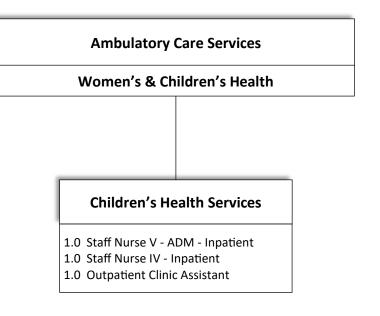

|  |
|                  |                        | 1.0 Management Analyst III                                                                                    |  |
|                  |                        |                                                                                                               |  |

- 3.0 Management Analyst II/I
- 1.0 Engineering Assistant II
- 1.0 Engineering Assistant I
- 2.0 Administrative Assistant II/I/Jr.







2022-2023 ORGANIZATIONAL CHART San Joaquin General Hospital









- 2.0 Credentialing Specialist
- 2.0 Office Secretary











County of San Joaquin 2022-2023 Organizational Chart





County of San Joaquin 2022-2023 Organizational Chart



















SAN JOAQUIN

2022-2023 ORGANIZATIONAL CHART SJCC-County Support to PPH-FQHC







2022-2023 ORGANIZATIONAL CHART Sheriff-Public Administrator













- Electronic Monitoring Program
- 1.0 Correctional Sergeant
- 2.0 Deputy Sheriff II/I/Trainee
- 2.0 Work Program Spec. II
- 5.0 Work Program Spec. I
- 1.0 Office Assistant Specialist

- 1.0 Sergeant
- 8.0 Sheriff Inmate Labor Spec. II/I

# **Custody Programs and Projects**

- Inmate programs
- Compliance
- Population Management
- Facility Projects

1.0 Correctional Captain

# Records

- Maintains criminal & custody records
- Radio dispatch
- 1.0 Correctional Lieutenant
- 2.0 Senior Administrative Supervisor
- 8.0 Office Supervisor
- 34.0 Office Assistant Specialist
- 13.0 Sr. Office Asst./Office Asst.

# Inmate Programs