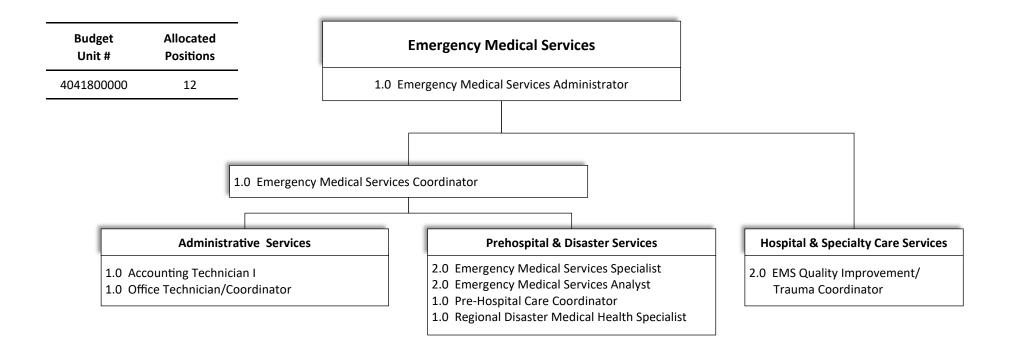

| Neighborhood Preservation                    |                                                                                                                                 |  |
|                  |                        | l                                                                |                                              |                                                                                                                                 |  |
|                  |                        |                                                                  | (Page 13.24)                                 |                                                                                                                                 |  |















#### MCST-SB82

6.0 Mental Health Clinician II/I6.0 MH Outreach Worker/MH

Outreach Worker Trainee





| - | Budget<br>Unit # | Allocated<br>Positions | Mental                     |
|---|------------------|------------------------|----------------------------|
| - | onte #           | 1 OSICIONS             | - 1.0 Pł                   |
|   | 4040300000       | 11                     | 1.0 11                     |
| - |                  |                        |                            |
|   |                  |                        |                            |
|   |                  |                        | 1.0 Pharmacist             |
|   |                  |                        | 1.0 Pharmacist-Clinical    |
|   |                  |                        |