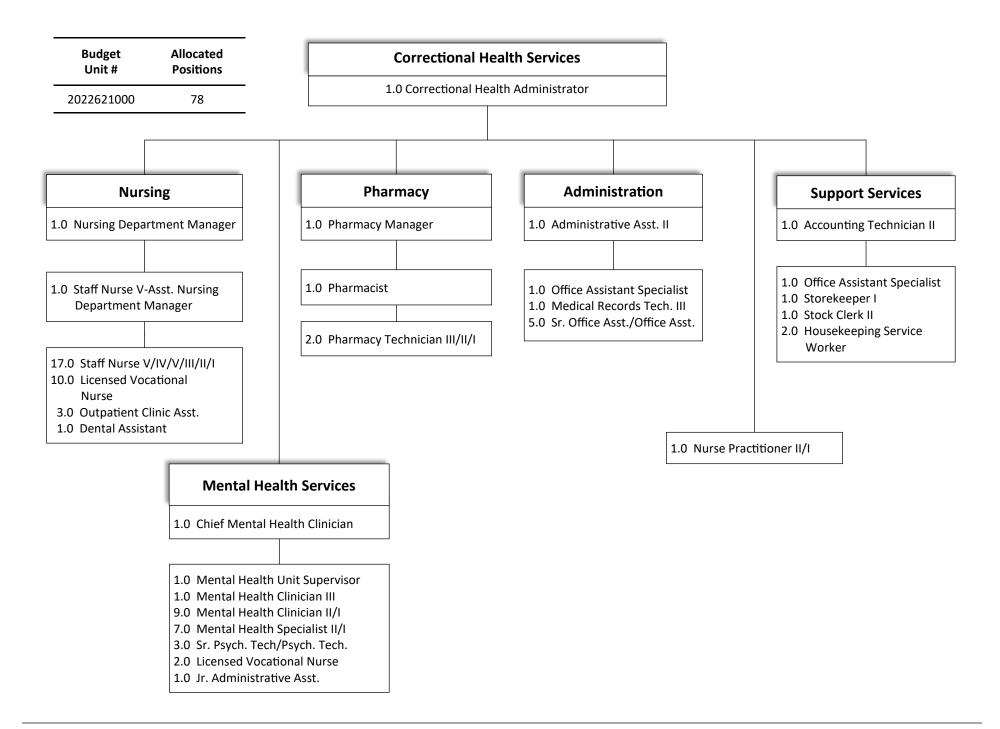

------------------|----------------------------|
| - | onte #           | 1 OSICIONS             | - 1.0 Pł                   |
|   | 4040300000       | 11                     | 1.0 11                     |
| - |                  |                        |                            |
|   |                  |                        |                            |
|   |                  |                        | 1.0 Pharmacist             |
|   |                  |                        | 1.0 Pharmacist-Clinical    |
|   |                  |                        | 1.0 Pharmacy Tech III Supe |
|   |                  |                        | 5.0 Pharmacy Tech III/II/I |

# Health Pharmacy

Pharmacy Manager

pervisor

5.0 Pharmacy Tech III/II/I

2.0 Sr. Office Asst./Office Asst.

















- 5.0 Community Health Outreach Worker
- 2.0 Sr. Social Worker/Social Worker
- 2.0 AIDS Case Worker
- 2.0 Office Supervisor
- 15.0 Sr. Office Asst./Office Asst.

County of San Joaquin 2022-2023 Organizational Chart



- 1.0 Occupational Therapist
- 1.0 Therapist Aide
- 2.0 Physical Therapist Assistant
- 1.0 Occupational Therapist Assistant
- 2.0 Sr. Office Asst./Office Asst.



2.0 Sr. Office Asst./Office Asst.

# Budget<br/>Unit #Allocated<br/>Positions50556000007

# **Veterans Services Office**

1.0 Deputy Director Veterans Services

## Stockton Office

5.0 Veterans Service Representative II/I1.0 Sr. Office Asst./Office Asst.

| Budget     | Allocated |  |
|------------|-----------|--|
| Unit #     | Positions |  |
| 4049700000 | 19        |  |

# Office of the Medical Examiner