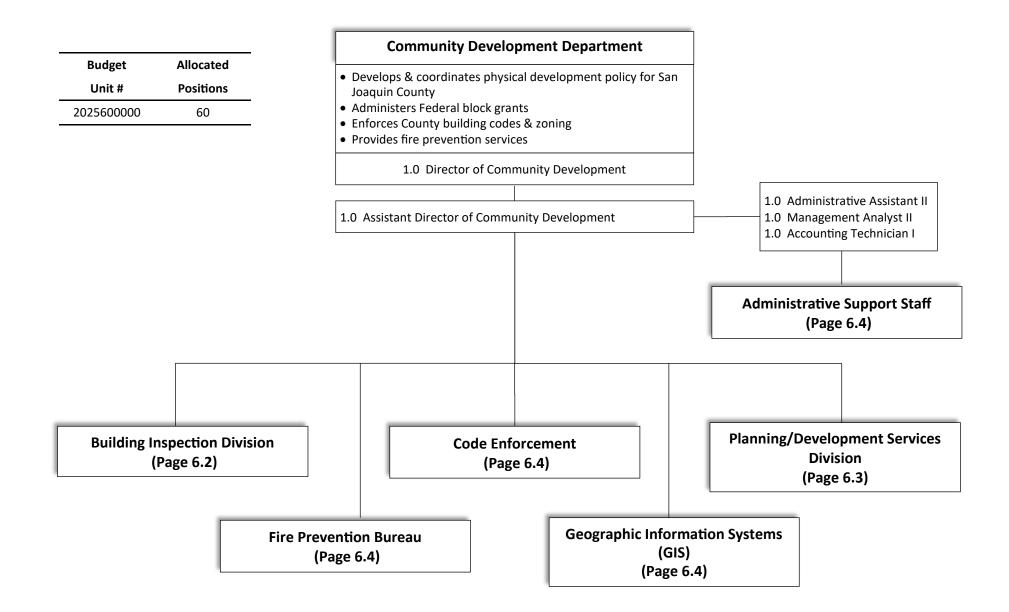

2022-2023 ORGANIZATIONAL CHART Child Support Services

2022-2023 ORGANIZATIONAL CHART Community Development

| Geographic Information Systems<br>(GIS)                                                                                                                                                                                                                                                                                                                                                                                            | Code Enforcement                                                                                                                                                                                                                                                                                                                                                          | Fire Prevention Bureau                                                                                                                                                                                                                                                                                                                  | Administrative Support<br>Services                                                                                                                                                                                                                                                                                                             |  |
|------------------------------------------------------------------------------------------------------------------------------------------------------------------------------------------------------------------------------------------------------------------------------------------------------------------------------------------------------------------------------------------------------------------------------------|---------------------------------------------------------------------------------------------------------------------------------------------------------------------------------------------------------------------------------------------------------------------------------------------------------------------------------------------------------------------------|-----------------------------------------------------------------------------------------------------------------------------------------------------------------------------------------------------------------------------------------------------------------------------------------------------------------------------------------|------------------------------------------------------------------------------------------------------------------------------------------------------------------------------------------------------------------------------------------------------------------------------------------------------------------------------------------------|--|
| <ul> <li>Develop &amp; maintain geospatial<br/>information to support diverse County<br/>operational needs</li> <li>Address assignment &amp; street name<br/>approval, E-911 compliance for<br/>emergency response</li> <li>Application development - parcel<br/>information, mailing labels,<br/>apportioning, etc.</li> <li>Demographic analysis - redistricting,<br/>trustee (attendence server explored and server)</li> </ul> | <ul> <li>Receive &amp; investigate complaints</li> <li>Participate in triage &amp;<br/>Community SAFE team</li> <li>Conduct follow up inspections</li> <li>Assist property owners to bring their<br/>parcels into compliance</li> <li>Organize &amp; run community clean up<br/>events</li> <li>Investigate substandard housing &amp;<br/>dangerous buildings.</li> </ul> | <ul> <li>Fire Plan check &amp; inspections</li> <li>Operational Fire Permits</li> <li>Weed Abatement</li> <li>Provides Fire Prevention service<br/>in the unincorporated areas to<br/>ensure compliance with County<br/>Fire regulations, State Fire<br/>regulations, laws, &amp; ordinances</li> <li>1.0 Deputy Fire Warden</li> </ul> | <ul> <li>Provides administrative support to<br/>all divisions</li> <li>Manages day to day operations</li> <li>Maintains &amp; tracks records for<br/>issued &amp; pending building permits</li> <li>Answer phone calls &amp; emails from<br/>the public</li> <li>Provides information to the<br/>public about zoning &amp; land use</li> </ul> |  |
| <ul><li>trustee/attendance areas, ambulance compliance, etc.</li><li>Imagery acquisition, processing &amp;</li></ul>                                                                                                                                                                                                                                                                                                               | 1.0 Code Enforcement Division Chief<br>1.0 Community Development Counter                                                                                                                                                                                                                                                                                                  |                                                                                                                                                                                                                                                                                                                                         | 1.0 Administrative Assistant I                                                                                                                                                                                                                                                                                                                 |  |
| analysis<br>1.0 GIS Program Manager                                                                                                                                                                                                                                                                                                                                                                                                | Manager                                                                                                                                                                                                                                                                                                                                                                   | 1.0 Fire Prevention Inspector                                                                                                                                                                                                                                                                                                           | 6.0 Sr. Office Asst./Office Asst.<br>2.0 Office Assistant Specialist                                                                                                                                                                                                                                                                           |  |
|                                                                                                                                                                                                                                                                                                                                                                                                                                    | 2.0 Sr. Code Enforcement Officer<br>7.0 Code Enforcement Officer II/I                                                                                                                                                                                                                                                                                                     |                                                                                                                                                                                                                                                                                                                                         |                                                                                                                                                                                                                                                                                                                                                |  |