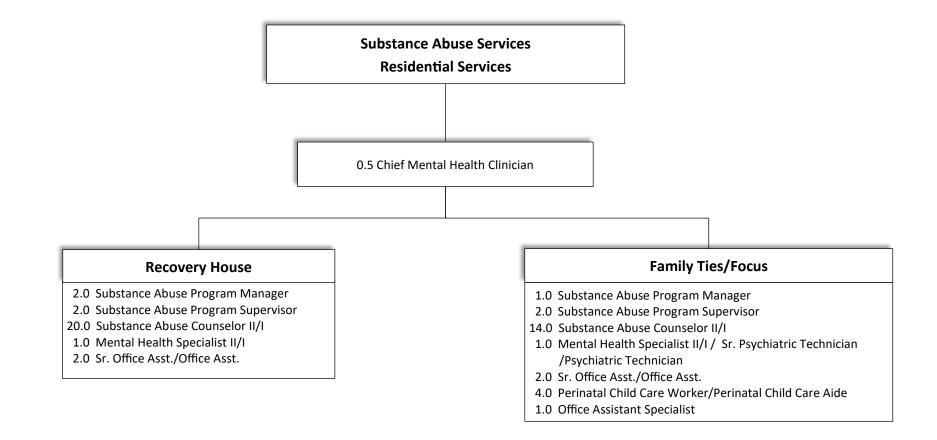

--------------------|----------------------------|
| - | onte #           | 1 OSICIONS             | - 1.0 Pł                   |
|   | 4040300000       | 11                     | 1.0 11                     |
| - |                  |                        |                            |
|   |                  |                        |                            |
|   |                  |                        | 1.0 Pharmacist             |
|   |                  |                        | 1.0 Pharmacist-Clinical    |
|   |                  |                        | 1.0 Pharmacy Tech III Supe |
|   |                  |                        | 5.0 Pharmacy Tech III/II/I |

# Health Pharmacy

Pharmacy Manager

pervisor

5.0 Pharmacy Tech III/II/I

2.0 Sr. Office Asst./Office Asst.

















- 5.0 Community Health Outreach Worker
- 2.0 Sr. Social Worker/Social Worker
- 2.0 AIDS Case Worker
- 2.0 Office Supervisor
- 15.0 Sr. Office Asst./Office Asst.

County of San Joaquin 2022-2023 Organizational Chart



- 1.0 Occupational Therapist
- 1.0 Therapist Aide
- 2.0 Physical Therapist Assistant
- 1.0 Occupational Therapist Assistant
- 2.0 Sr. Office Asst./Office Asst.



2.0 Sr. Office Asst./Office Asst.

# Budget<br/>Unit #Allocated<br/>Positions50556000007

# **Veterans Services Office**

1.0 Deputy Director Veterans Services

## Stockton Office

5.0 Veterans Service Representative II/I1.0 Sr. Office Asst./Office Asst.

| Budget     | Allocated |  |
|------------|-----------|--|
| Unit #     | Positions |  |
| 4049700000 | 19        |  |

# Office of the Medical Examiner