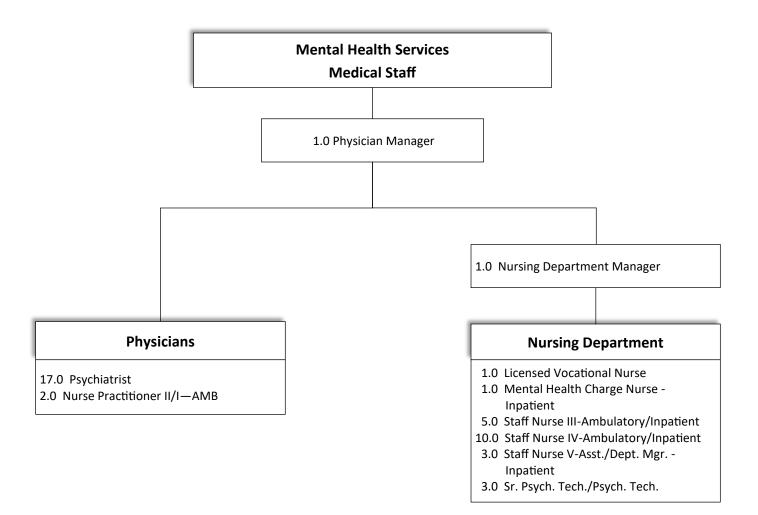

| Neighborhood Preservation                    |                                                                                                                                 |  |
|                  |                        | l                                                                |                                              |                                                                                                                                 |  |
|                  |                        |                                                                  | (Page 13.24)                                 |                                                                                                                                 |  |















#### MCST-SB82

6.0 Mental Health Clinician II/I6.0 MH Outreach Worker/MH

Outreach Worker Trainee





| - | Budget<br>Unit # | Allocated<br>Positions | Mental                     |
|---|------------------|------------------------|----------------------------|
| - | onte #           | 1 OSICIONS             | - 1.0 Pł                   |
|   | 4040300000       | 11                     | 1.0 11                     |
| - |                  |                        |                            |
|   |                  |                        |                            |
|   |                  |                        | 1.0 Pharmacist             |
|   |                  |                        | 1.0 Pharmacist-Clinical    |
|   |                  |                        | 1.0 Ph