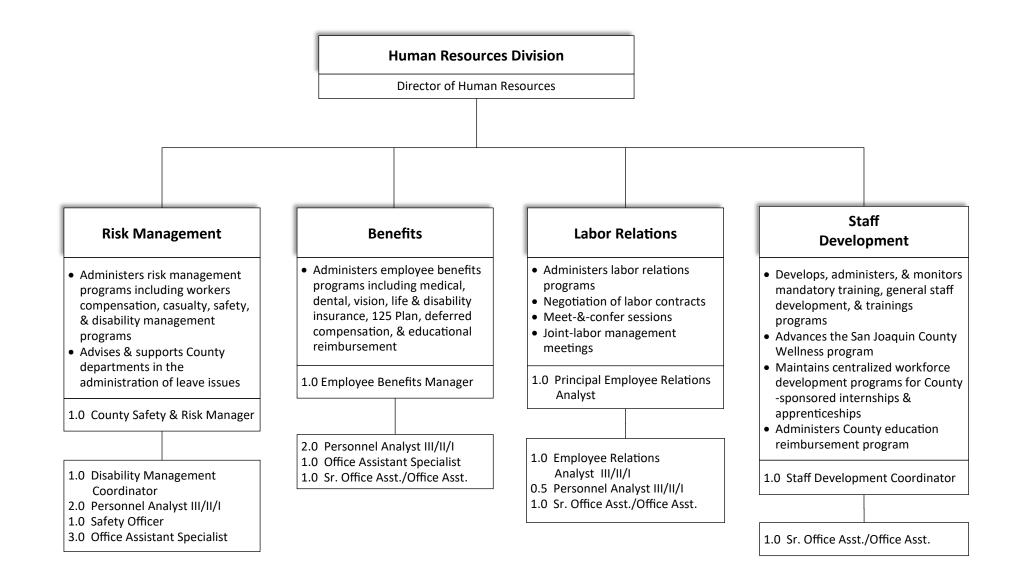

#### Human Resources (1012400000)

Services provided by Human Resources include recruitment and selection processes, classification and compensation review and analysis, self-insurance management, employee and management training, equal employment opportunity, labor relations, employee benefits and other personnel related matters.

The cost pools and allocation factors are:

| <b>Cost Pool</b> | Cost Pool/Function                               | Allocation Factors             |
|------------------|--------------------------------------------------|--------------------------------|
| 9.1              | Personnel Administration                         | FTE count by Department        |
| 9.2              | Direct Staff Support for self-insurance programs | HR Self-Insurance Direct Bills |