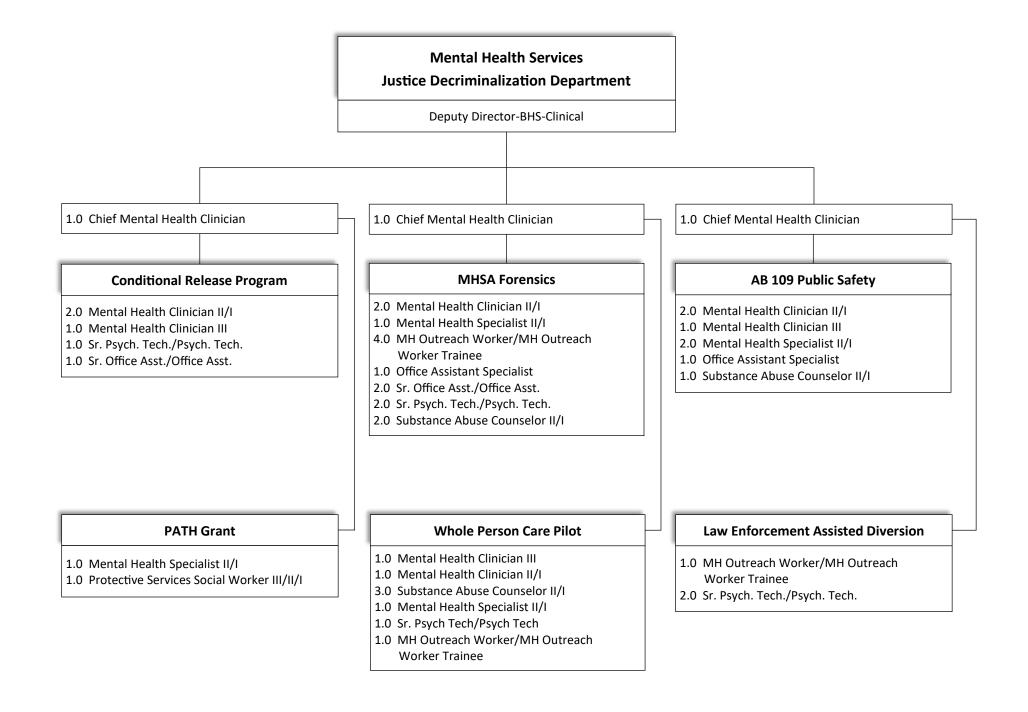

| Neighborhood Preservation                    |                                                                                                                                 |  |
|                  |                        | l                                                                |                                              |                                                                                                                                 |  |
|                  |                        |                                                                  | (Page 13.24)                                 |                                                                                                                                 |  |















#### MCST-SB82

6.0 Mental Health Clinician II/I6.0 MH Outreach Worker/MH

Outreach Worker Trainee





| - | Budget<br>Unit # | Allocated<br>Positions | Mental                     |
|---|------------------|------------------------|----------------------------|
| - | onte #           | 1 OSICIONS             | - 1.0 Pł                   |
|   | 4040300000       | 11                     | 1.0 11                     |
| - |                  |                        |                            |
|   |                  |                        |                            |
|   |                  |                        | 1.0 Pharmacist             |
|   |                  |                        | 1.0 Pharmacist-Clinical    |
|   |                  |                        | 1.0 Phar