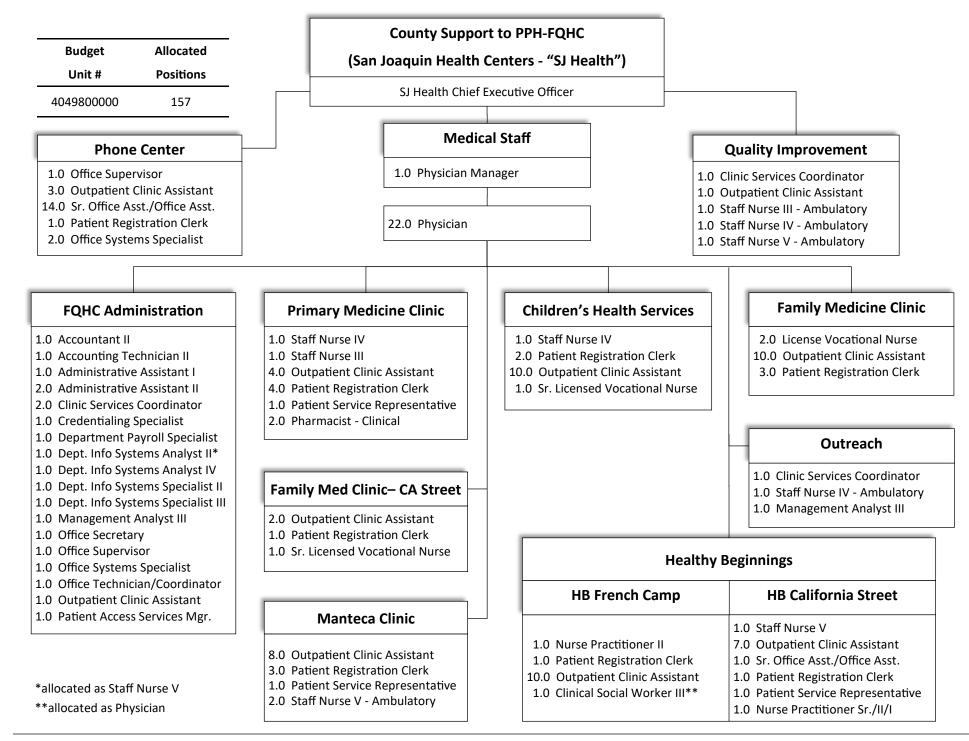

|                        | 1.0 Management Analyst III                                                                                    |  |
|                  |                        |                                                                                                               |  |

- 3.0 Management Analyst II/I
- 1.0 Engineering Assistant II
- 1.0 Engineering Assistant I
- 2.0 Administrative Assistant II/I/Jr.







2022-2023 ORGANIZATIONAL CHART San Joaquin General Hospital









- 2.0 Credentialing Specialist
- 2.0 Office Secretary











County of San Joaquin 2022-2023 Organizational Chart





County of San Joaquin 2022-2023 Organizational Chart



















SAN JOAQUIN

2022-2023 ORGANIZATIONAL CHART SJCC-County Support to PPH-FQHC







2022-2023 ORGANIZATIONAL CHART Sheriff-Public Administrator













- Electronic Monitoring Program
- 1.0 Correctional Sergeant
- 2.0 Deputy Sheriff II/I/Trainee
- 2.0 Work Program Spec. II
- 5.0 Work Program Spec. I
- 1.0 Office Assistant Specialist

- 1.0 Sergeant
- 8.0 Sheriff Inmate Labor Spec. II/I

# **Custody Programs and Projects**

- Inmate programs
- Compliance
- Population Management
- Facility Projects

1.0 Correctional Captain

# Records

- Maintains criminal & custody records
- Radio dispatch
- 1.0 Correctional Lieutenant
- 2.0 Senior Administrative Supervisor
- 8.0 Office Supervisor
- 34.0 Office Assistant Specialist
- 13.0 Sr. Office Asst./Office Asst.

# Inmate Programs

- Library ServicesVolunteer Programs
- Inmate Recreation
- GED/Education
- Vocational Traini