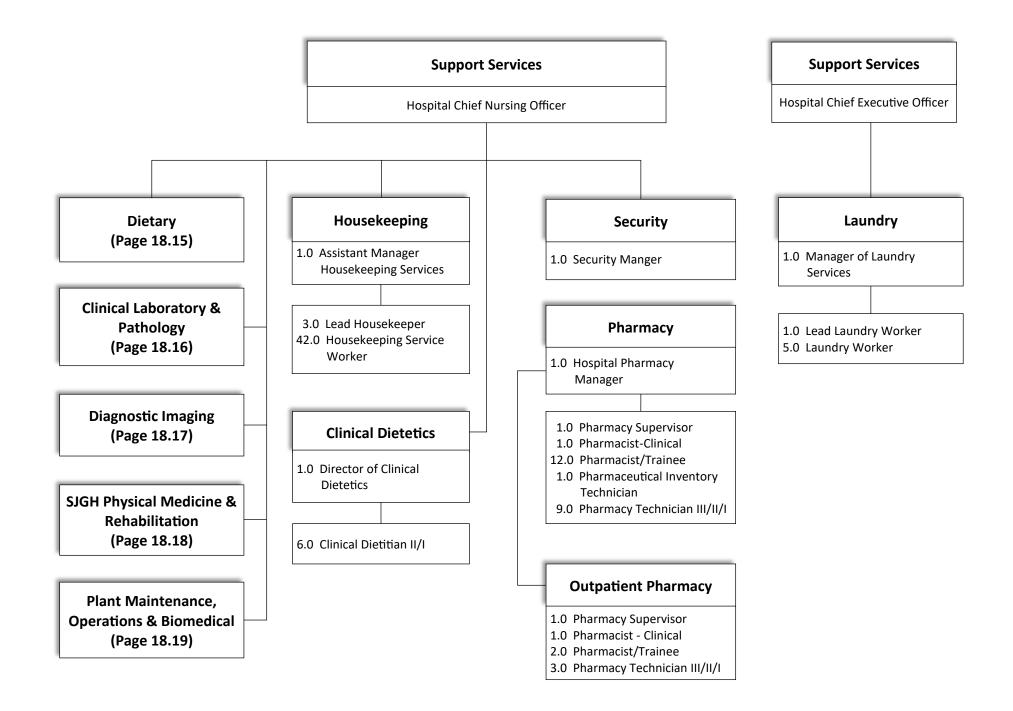

|  |
|                  |                        | 1.0 Management Analyst III                                                                                    |  |
|                  |                        |                                                                                                               |  |

- 3.0 Management Analyst II/I
- 1.0 Engineering Assistant II
- 1.0 Engineering Assistant I
- 2.0 Administrative Assistant II/I/Jr.







2022-2023 ORGANIZATIONAL CHART San Joaquin General Hospital









- 2.0 Credentialing Specialist
- 2.0 Office Secretary











County of San Joaquin 2022-2023 Organizational Chart





County of San Joaquin 2022-2023 Organizational Chart



















SAN JOAQUIN

2022-2023 ORGANIZATIONAL CHART SJCC-County Support to PPH-FQHC







2022-2023 ORGANIZATIONAL CHART Sheriff-Public Administrator













- Electronic Monitoring Program
- 1.0 Correctional Sergeant
- 2.0 Deputy Sheriff II/I/Trainee
- 2.0 Work Program Spec. II
- 5.0 Work Program Spec. I
- 1.0 Office Assistant Specialist

- 1.0 Sergeant
- 8.0 Sheriff Inmate Labor Spec. II/I

# **Custody Programs and Projects**

- Inmate programs
- Compliance
- Population Management
- Facility Projects

1.0 Correctional Captain

# Records

- Maintains criminal & custody records
- Radio dispatch
- 1.0 Correctional Lieutenant
- 2.0 Senior Administrative Supervisor
- 8.0 Office Supervisor
- 34.0 Office Assistant Specialist
- 13.0 Sr. Office Asst./Office Asst.

# Inmate Programs

-