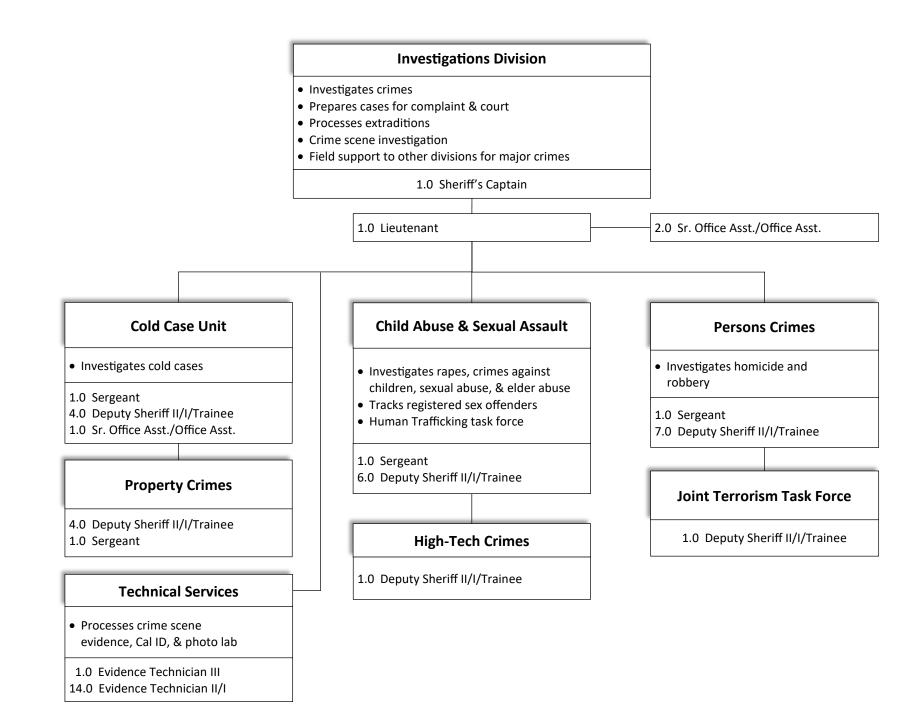

I                                                                                    |  |
|                  |                        |                                                                                                               |  |

- 3.0 Management Analyst II/I
- 1.0 Engineering Assistant II
- 1.0 Engineering Assistant I
- 2.0 Administrative Assistant II/I/Jr.







2022-2023 ORGANIZATIONAL CHART San Joaquin General Hospital









- 2.0 Credentialing Specialist
- 2.0 Office Secretary











County of San Joaquin 2022-2023 Organizational Chart





County of San Joaquin 2022-2023 Organizational Chart



















SAN JOAQUIN

2022-2023 ORGANIZATIONAL CHART SJCC-County Support to PPH-FQHC







2022-2023 ORGANIZATIONAL CHART Sheriff-Public Administrator













- Electronic Monitoring Program
- 1.0 Correctional Sergeant
- 2.0 Deputy Sheriff II/I/Trainee
- 2.0 Work Program Spec. II
- 5.0 Work Program Spec. I
- 1.0 Office Assistant Specialist

- 1.0 Sergeant
- 8.0 Sheriff Inmate Labor Spec. II/I

# **Custody Programs and Projects**

- Inmate programs
- Compliance
- Population Management
- Facility Projects

1.0 Correctional Captain

# Records

- Maintains criminal & custody records
- Radio dispatch
- 1.0 Correctional Lieutenant
- 2.0 Senior Administrative Supervisor
- 8.0 Office Supervisor
- 34.0 Office Assistant Specialist
- 13.0 Sr. Office Asst./Office Asst.

# Inmate Programs

- Library ServicesVolunteer Programs
- Inmate Recreation
- GED/Education
- Vocational Training Programs
- 1.0 Inmate Programs Director
- 2.0 Inmate Case Worker
-