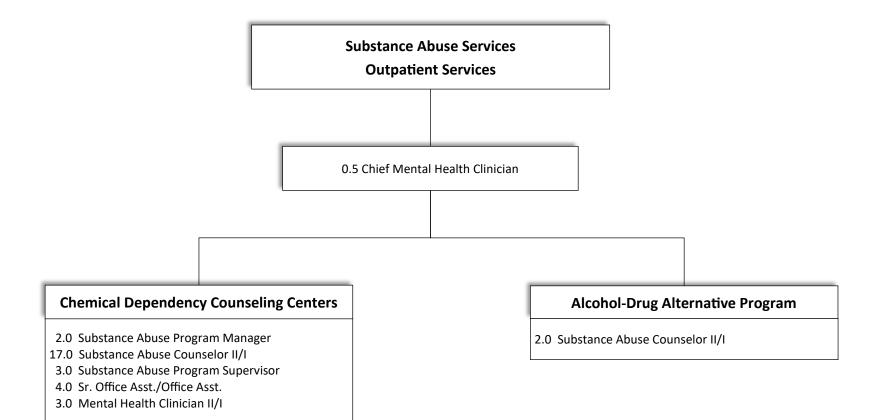

----------------------|----------------------------|
| - | onte #           | 1 OSICIONS             | - 1.0 Pł                   |
|   | 4040300000       | 11                     | 1.0 11                     |
| - |                  |                        |                            |
|   |                  |                        |                            |
|   |                  |                        | 1.0 Pharmacist             |
|   |                  |                        | 1.0 Pharmacist-Clinical    |
|   |                  |                        | 1.0 Pharmacy Tech III Supe |
|   |                  |                        | 5.0 Pharmacy Tech III/II/I |

# Health Pharmacy

Pharmacy Manager

pervisor

5.0 Pharmacy Tech III/II/I

2.0 Sr. Office Asst./Office Asst.

















- 5.0 Community Health Outreach Worker
- 2.0 Sr. Social Worker/Social Worker
- 2.0 AIDS Case Worker
- 2.0 Office Supervisor
- 15.0 Sr. Office Asst./Office Asst.

County of San Joaquin 2022-2023 Organizational Chart



- 1.0 Occupational Therapist
- 1.0 Therapist Aide
- 2.0 Physical Therapist Assistant
- 1.0 Occupational Therapist Assistant
- 2.0 Sr. Office Asst./Office Asst.



2.0 Sr. Office Asst./Office Asst.

# Budget<br/>Unit #Allocated<br/>Positions50556000007

# **Veterans Services Office**

1.0 Deputy Director Veterans Services

## Stockton Office

5.0 Veterans Service Representative II/I1.0 Sr. Office Asst./Office Asst.

| Budget     | Allocated |  |
|------------|-----------|--|
| Unit #     | Positions |  |
| 4049700000 | 19        |  |

# Office of the Medical Examin