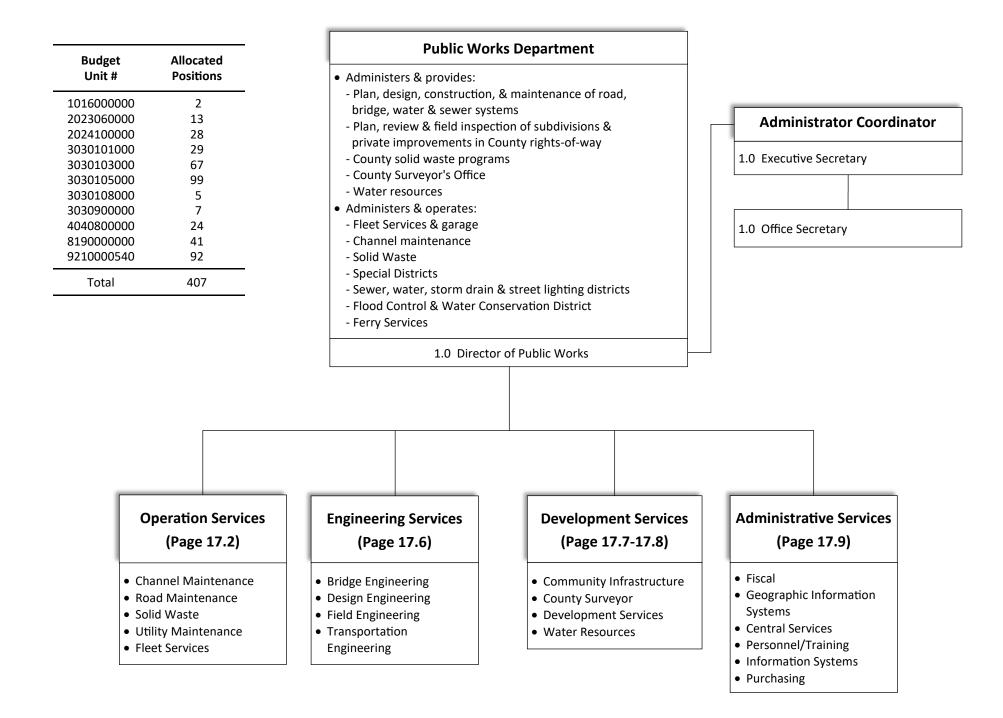

eterans Services

## Stockton Office

5.0 Veterans Service Representative II/I1.0 Sr. Office Asst./Office Asst.

| Budget     | Allocated |  |
|------------|-----------|--|
| Unit #     | Positions |  |
| 4049700000 | 19        |  |

# Office of the Medical Examiner

1.0 Medical Examiner Operations Administrator

Chief Medical Examiner (contract)

2.0 Supervising Medical Examiner Investigator

10.0 Medical Examiner Investigator/Trainee

3.0 Medical Technician

3.0 Sr. Office Asst./Office Asst.





SAN JOAQUIN COUNTY

2022-2023 ORGANIZATIONAL CHART Human Services Agency

















2022-2023 ORGANIZATIONAL CHART Probation Department













SAN JOAQUIN

2022-2023 ORGANIZATIONAL CHART Public Defender



1.0 Paralegal II/I







2022-2023 ORGANIZATIONAL CHART <u>Public Works</u>









| Budget     | Allocated |
|------------|-----------|
| Unit #     | Positions |
| 8190000000 | 41        |

## **Fleet Services**

- Procures & pools vehicles
- Maintains light & heavy equipment, ferry, Sheriff's vehicles, & bridges
- Procures parts & maintains parts inventory
- Internal Service Fund accounting

1.0 Fleet Manager

## Heavy/Light Equipment Repair

- 1.0 Equipment Maintenance Foreman
- 2.0 Automotive Maintenance Foreman
- 7.0 Heavy Equipment Mechanic
- 10.0 Automotive Mechanic
- 2.0 Equipment Service Worker III
- 3.0 Equipment Service Worker II
- 4.0 Equipment Service Worker I
- 1.0 Motor Pool Specialist
- 1.0 Garage Attendant

## Fleet Services Storeroom

- 1.0 Equipment Parts Room Supervisor
- 3.0 Fleet Parts Specialist

## **Fleet Services Administration**

- 1.0