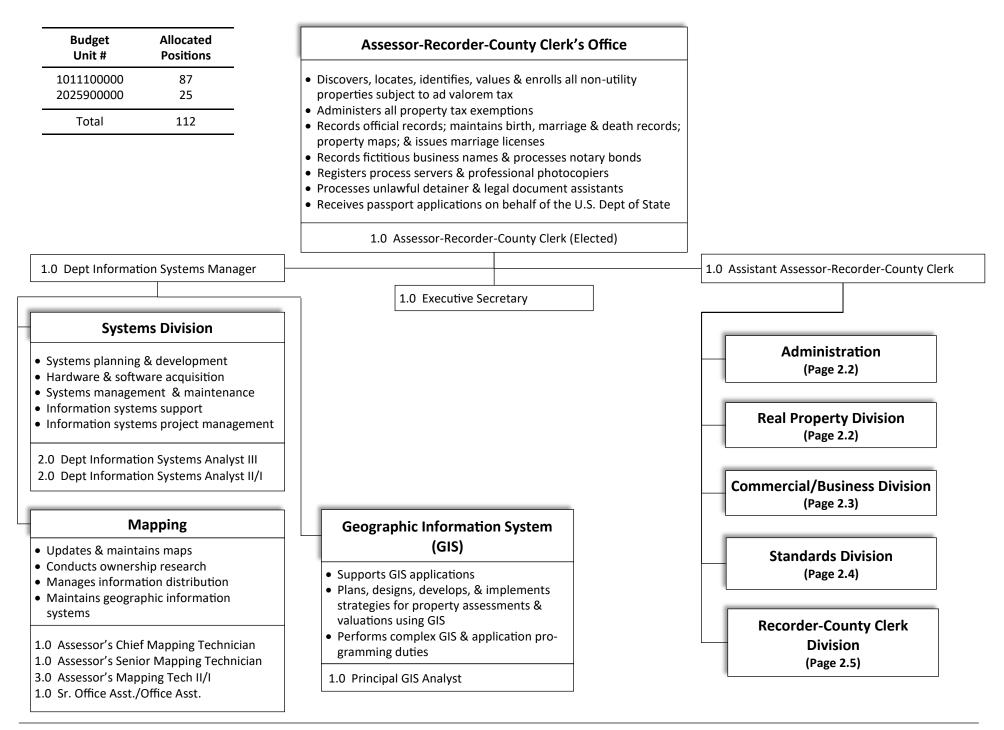

### County of San Joaquin Functional Organization Chart

2022-2023 ORGANIZATIONAL CHART Agricultural Commissioner

2022-2023 ORGANIZATIONAL CHART Assessor-Recorder-County Clerk

1.0 Sr. Office Asst./Office Asst.

### **Real Property Division**

- Values residential, commercial, industrial, & agricultural properties
- Values possessory interests
- Values oil & gas properties
- Values mineral resources & reserves
- Prepares property tax roll corrections
- Maintains real property files

### 1.0 Principal Appraiser

# **Residential Unit**

• Values 1-4 family residential property, apartments, & mobile homes

- 1.0 Appraiser IV
- 10.0 Appraiser III/II/I
- 1.0 Property Technician Supervisor
- 6.0 Property Technician

## **Rural Unit**

- Values agricultural property
- Values land conservation contracts, farmland & security zone contracts
- 1.0 Appraiser IV
- 6.0 Appraiser III/II/I
- 1.0 Property Technician

# **Real Property**

- Prepares real property tax rolls
- Maintains real property files
- 1.0 Office Supervisor
- 2.0 Sr. Office Asst./Office Asst.

2022-2023 ORGANIZATIONAL CHART Auditor-Controller