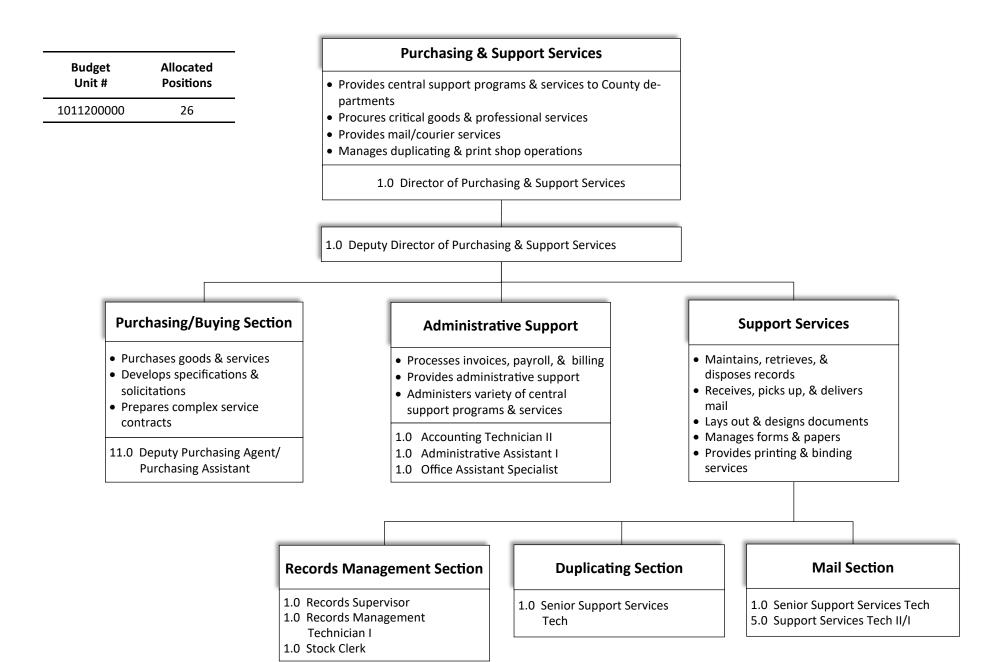

#### Purchasing and Support Services (1011200000)

The Purchasing and Support Services provides services to all county departments. 100% of the allocable Fiscal Year 2022-23 actual expenses for this department have been assigned amongst five different cost pools and allocated to each department presumed to benefit from the services provided by each cost pool.

The cost pools and allocation factors are:

| Cost Pool | Cost Pool/Function                                                            | Allocation Factors                                |
|-----------|-------------------------------------------------------------------------------|---------------------------------------------------|
| 8.1       | Procurement - County-wide                                                     | Purchase requisition count per budget unit        |
| 8.2       | Procurement - Direct Services (staff physically located in other departments) | Procurement Direct bills by department            |
| 8.3       | Records Management                                                            | Cubic feet utilized                               |
| 8.4       | Duplicating                                                                   | Direct billing based on duplicating requests      |
| 8.5       | Mailroom and postage                                                          | Direct billing based on mailroom/postage requests |

Cost Reimbursements total \$3,919,205 and revenues total \$352,819 for FY 2022-23 per the Budget/Revenue reports (total \$4,272,023).

Treatment of Cost Reimbursements in the Cost Allocation Plan include:

- \$2,099,002 represents billings from the Cost Allocation Plan and was not deducted from the total allocable costs.
- \$1,452,349 represents directly identifiable direct billings processed for various services and is to be offset against the costs allocated to individual departments.
- \$367,854 represents direct billings processed for various services that cannot be identified to individual departments and are therefore deducted from total costs allocated to departments.

Treatment of Revenues in the Cost Allocation Plan include:

- Revenues of \$352,145 were received for miscellaneous services provided and have been included as an offset to the total cost basis considered for allocation.
- The remaining revenue of \$674 represents billings from the Cost Allocation Plan and was not deducted from the total allocable costs.