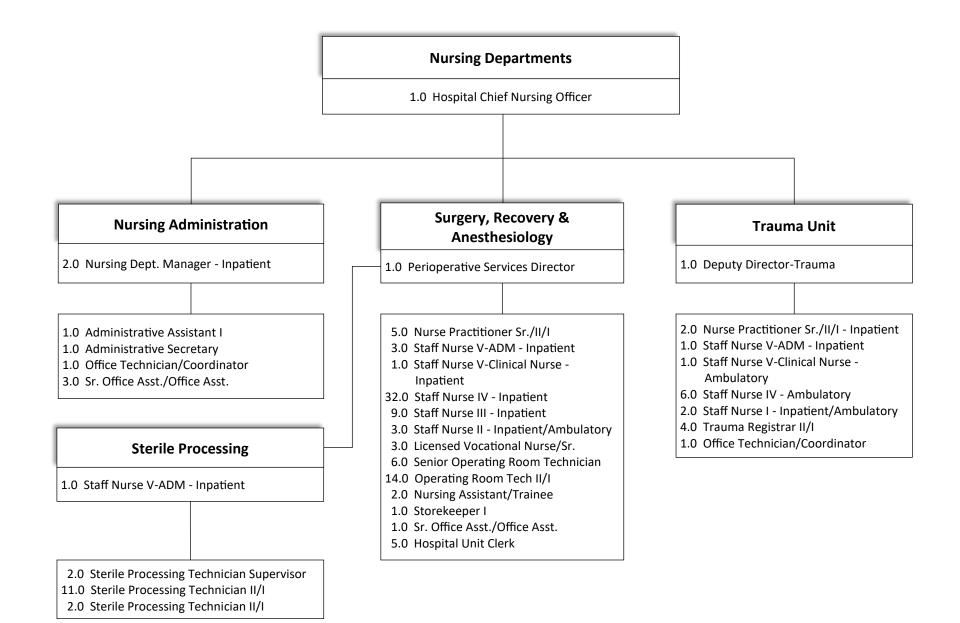

|  |
|                  |                        | 2.0 Engineer IV/III/II/I                                                                                      |  |
|                  |                        | 1.0 Management Analyst III                                                                                    |  |
|                  |                        |                                                                                                               |  |

- 3.0 Management Analyst II/I
- 1.0 Engineering Assistant II
- 1.0 Engineering Assistant I
- 2.0 Administrative Assistant II/I/Jr.







2022-2023 ORGANIZATIONAL CHART San Joaquin General Hospital









- 2.0 Credentialing Specialist
- 2.0 Office Secretary











County of San Joaquin 2022-2023 Organizational Chart





County of San Joaquin 2022-2023 Organizational Chart



















SAN JOAQUIN

2022-2023 ORGANIZATIONAL CHART SJCC-County Support to PPH-FQHC







2022-2023 ORGANIZATIONAL CHART Sheriff-Public Administrator













- Electronic Monitoring Program
- 1.0 Correctional Sergeant
- 2.0 Deputy Sheriff II/I/Trainee
- 2.0 Work Program Spec. II
- 5.0 Work Program Spec. I
- 1.0 Office Assistant Specialist

- 1.0 Sergeant
- 8.0 Sheriff Inmate Labor Spec. II/I

# **Custody Programs and Projects**

- Inmate programs
- Compliance
- Population Management
- Facility Projects

1.0 Correctional Captain

# Records

- Maintains criminal & custody records
- Radio dispatch
- 1.0 Correctional Lieutenant
- 2.0 Senior Administrative Supervisor