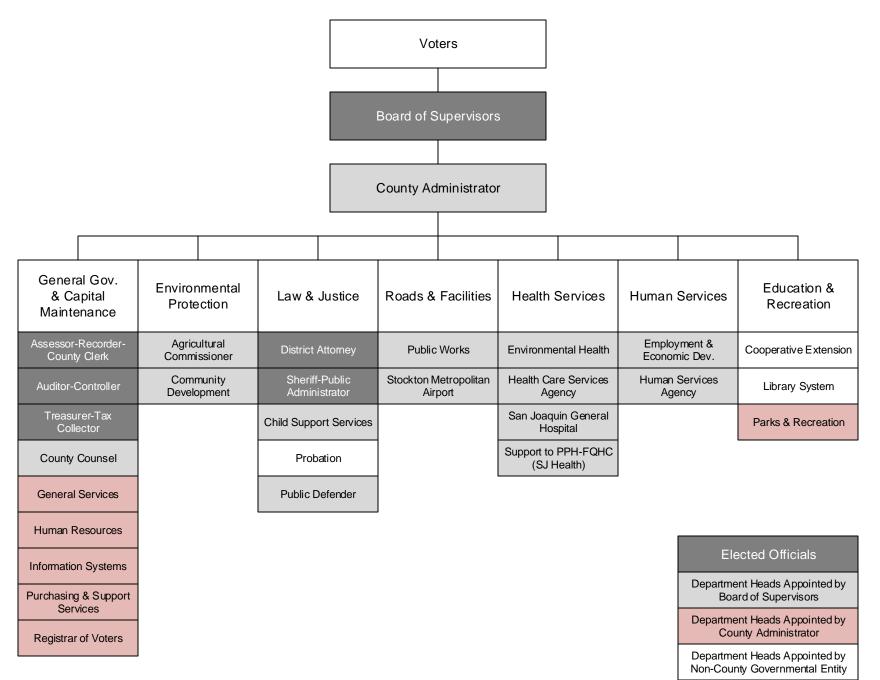

#### AGENCY

San Joaquin County offers tremendous opportunities to the residents and businesses that call it home. San Joaquin's eight communities of Mountain House, Tracy, Lathrop, Manteca, Ripon, Escalon, Stockton, and Lodi provide quality affordable housing along with numerous recreational opportunities and state-of-the-art K-12 schools and higher education institutions. The County of San Joaquin is governed by a five-member Board of Supervisors across five districts. The Board has the authority to appoint the County Administrator, as well as twelve additional department heads. Five department heads are elected. The remaining three department heads are appointed by Non-County government entities.

# 2022-2023 Organizational chart

COUNTY of SANJOAQUIN

Office of the County Administrator

## **Office of the County Administrator**

Jerome C. Wilverding, County Administrator Sandra Regalo, Assistant County Administrator Brandi Hopkins, Assistant County Administrator

March 1, 2023

#### 2022-2023 San Joaquin County Organizational Chart

On June 23, 2022, the San Joaquin County Board of Supervisors adopted the proposed 2022-2023 County Budget, and approved a total of 7,935.4 full-time equivalent (FTE) positions for the delivery of essential County services. The total is comprised of 7,107 full-time allocated positions and 828.4 FTE part-time positions. This is an increase of 217.7 positions or 2.8% over the previous year.

The 2022-2023 San Joaquin County Organizational Chart serves as a reference document for Board Members, the public, and County departments. This book:

- Identifies the diverse components of the County's organizational structure and describes the role of each functional area and its sub-units as depicted by the departments.
- Details the deployment of the 7,107 full-time allocated positions approved by the Board of Supervisors for 2022-2023; FTE part-time positions are not included. Position changes subsequent to the adoption of the Final Budget are not reflected in this book.

## **Table of Contents**

| Agricultural Commissioner<br>Weights & Measures             | 1.1 Health Care Services Agency                                 |
|-------------------------------------------------------------|-----------------------------------------------------------------|
| Assessor-Recorder-County Clerk                              |                                                                 |
| Auditor-Controller                                          |                                                                 |
| Board of Supervisors/Clerk of the Board                     |                                                                 |
| Child Support Services                                      |                                                                 |
| Community Development                                       | 6.1 Office of the Medical Examiner<br>Neighborhood Preservation |
| Cooperative Extension                                       |                                                                 |
|                                                             | Human Services Agency 14.                                       |
| County Administrator                                        |                                                                 |
| General Services                                            | Mary Graham Children's Shelter                                  |
| Emergency Services<br>Parks & Recreation<br>Human Resources | Probation Department                                            |
| Information Systems<br>Purchasing & Support Services        | Public Defender 16.                                             |
| Registrar of Voters                                         | Public Works 17.                                                |
| County Counsel 9                                            | 9.1 San Joaquin General Hospital                                |
| District Attorney 1                                         | 10.1 SJ Health (Support to PPH-FQHC) 19.                        |
| Employment & Economic Development 1                         | 11.1 Sheriff-Public Administrator                               |
| Environmental Health 1                                      | 12.1 Stockton Metropolitan Airport 21.                          |
|                                                             | Treasurer-Tax Collector                                         |