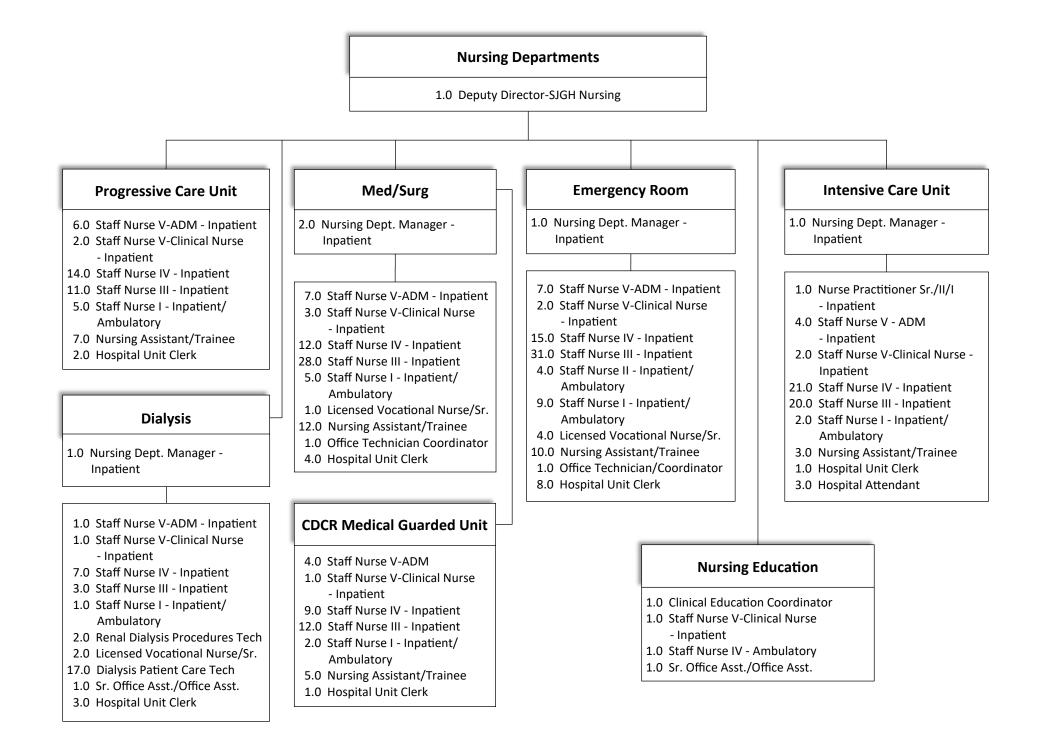

|                        | 2.0 Engineer IV/III/II/I                                                                                      |  |
|                  |                        | 1.0 Management Analyst III                                                                                    |  |
|                  |                        |                                                                                                               |  |

- 3.0 Management Analyst II/I
- 1.0 Engineering Assistant II
- 1.0 Engineering Assistant I
- 2.0 Administrative Assistant II/I/Jr.







2022-2023 ORGANIZATIONAL CHART San Joaquin General Hospital









- 2.0 Credentialing Specialist
- 2.0 Office Secretary











County of San Joaquin 2022-2023 Organizational Chart





County of San Joaquin 2022-2023 Organizational Chart



















SAN JOAQUIN

2022-2023 ORGANIZATIONAL CHART SJCC-County Support to PPH-FQHC







2022-2023 ORGANIZATIONAL CHART Sheriff-Public Administrator













- Electronic Monitoring Program
- 1.0 Correctional Sergeant
- 2.0 Deputy Sheriff II/I/Trainee
- 2.0 Work Program Spec. II
- 5.0 Work Program Spec. I
- 1.0 Office Assistant Specialist

- 1.0 Sergeant
- 8.0 Sheriff Inmate Labor Spec. II/I

# **Custody Programs and Projects**

- Inmate programs
- Compliance
- Population Management
- Facility Projects

1.0 Correctional Captain

# Records

- Maintains criminal & custody records
- Radio dispatch
- 1.0 Correctional Lieutenant
- 2.0 Senior Administrative Supervisor
- 8.0 Office Supervisor
- 34.0 Office Assistant Specialis