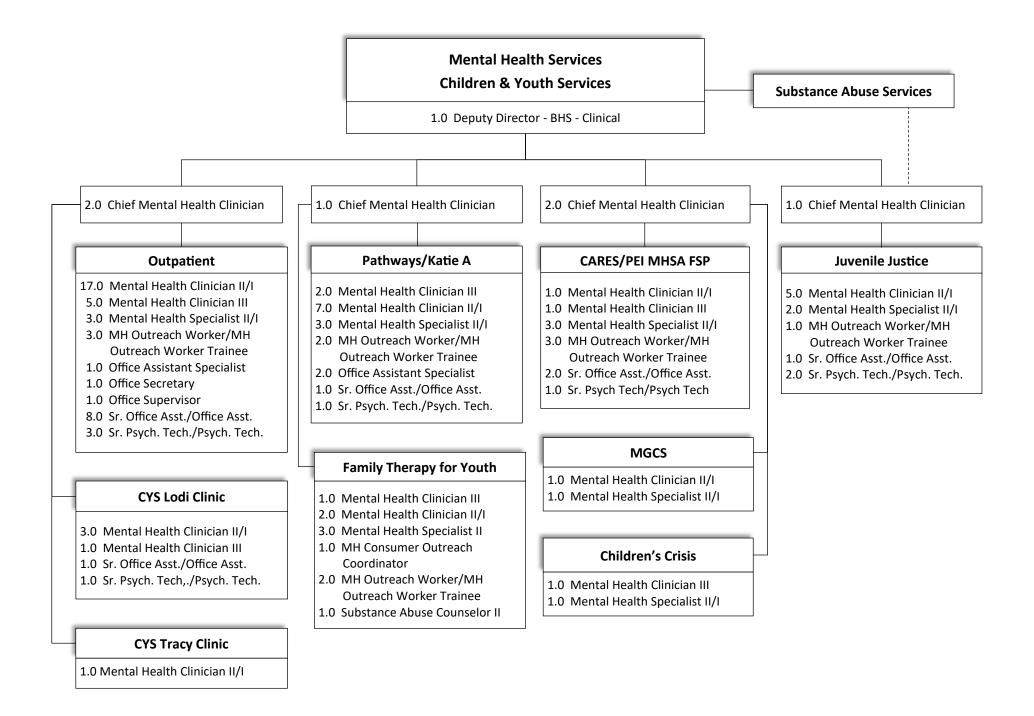

|  |
|                  |                        | l                                                                |                                              |                                                                                                                                 |  |
|                  |                        |                                                                  | (Page 13.24)                                 |                                                                                                                                 |  |















#### MCST-SB82

6.0 Mental Health Clinician II/I6.0 MH Outreach Worker/MH

Outreach Worker Trainee





| - | Budget<br>Unit # | Allocated<br>Positions | Mental                     |
|---|------------------|------------------------|----------------------------|
| - | onte #           | 1 OSICIONS             | - 1.0 Pł                   |
|   | 4040300000       | 11                     | 1.0 11                     |
| - |                  |                        |                            |
|   |                  |                        |                            |
|   |                  |                        | 1.0 Pharmacist             |
|   |                  |                        | 1.0 Pharmacist-Clinical    |
|   |                  |                        | 1.0 Pharmacy Tech III Supe |
|   |                  |                        | 5.0 Pharmacy Tech III/II/I |

# Hea