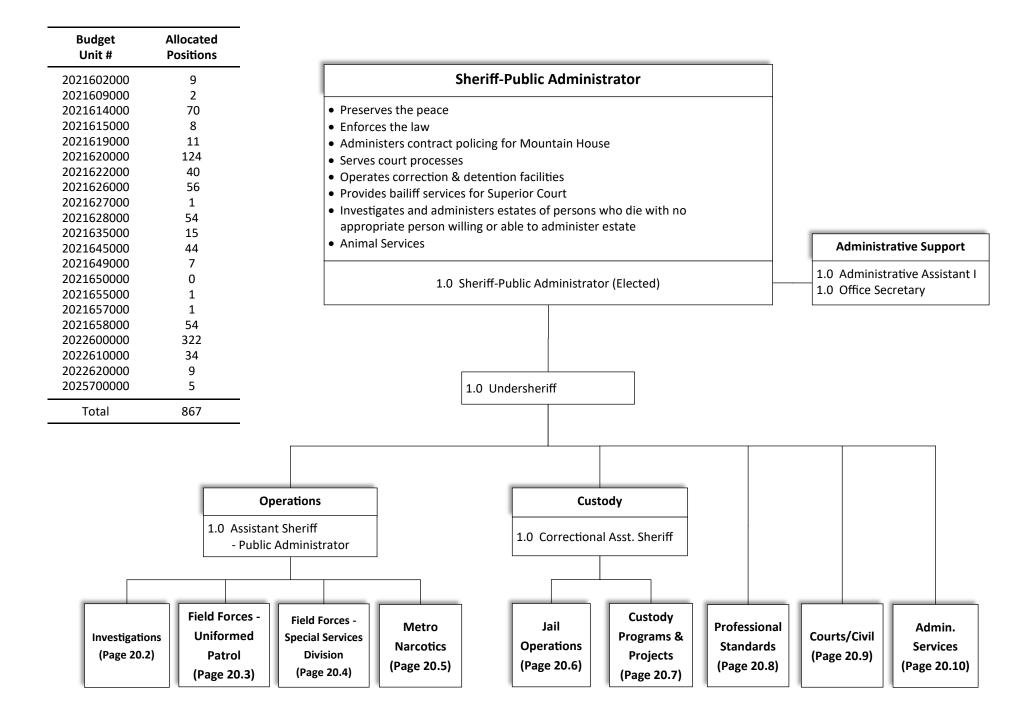

III                                                                                    |  |
|                  |                        |                                                                                                               |  |

- 3.0 Management Analyst II/I
- 1.0 Engineering Assistant II
- 1.0 Engineering Assistant I
- 2.0 Administrative Assistant II/I/Jr.







2022-2023 ORGANIZATIONAL CHART San Joaquin General Hospital









- 2.0 Credentialing Specialist
- 2.0 Office Secretary











County of San Joaquin 2022-2023 Organizational Chart





County of San Joaquin 2022-2023 Organizational Chart



















SAN JOAQUIN

2022-2023 ORGANIZATIONAL CHART SJCC-County Support to PPH-FQHC







2022-2023 ORGANIZATIONAL CHART Sheriff-Public Administrator













- Electronic Monitoring Program
- 1.0 Correctional Sergeant
- 2.0 Deputy Sheriff II/I/Trainee
- 2.0 Work Program Spec. II
- 5.0 Work Program Spec. I
- 1.0 Office Assistant Specialist

- 1.0 Sergeant
- 8.0 Sheriff Inmate Labor Spec. II/I

# **Custody Programs and Projects**

- Inmate programs
- Compliance
- Population Management
- Facility Projects

1.0 Correctional Captain

# Records

- Maintains criminal & custody records
- Radio dispatch
- 1.0 Correctional Lieutenant
- 2.0 Senior Administrative Supervisor
- 8.0 Office Supervisor
- 34.0 Office Assistant Specialist
- 13.0 Sr. Office Asst./Office Asst.

# Inmate Programs

- Library ServicesVolunteer Programs
- Inmate Recreation
- GED/Education
- Vocational Training Programs
- 1.0 Inmate Programs Director
- 2.0 Inmate Case Worker