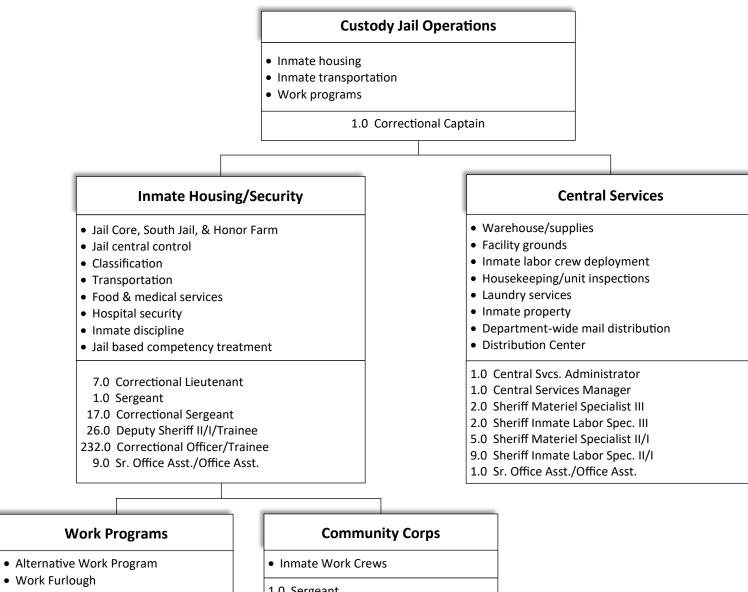

|  |
|                  |                        |                                                                                                               |  |

- 3.0 Management Analyst II/I
- 1.0 Engineering Assistant II
- 1.0 Engineering Assistant I
- 2.0 Administrative Assistant II/I/Jr.







2022-2023 ORGANIZATIONAL CHART San Joaquin General Hospital









- 2.0 Credentialing Specialist
- 2.0 Office Secretary











County of San Joaquin 2022-2023 Organizational Chart





County of San Joaquin 2022-2023 Organizational Chart



















SAN JOAQUIN

2022-2023 ORGANIZATIONAL CHART SJCC-County Support to PPH-FQHC







2022-2023 ORGANIZATIONAL CHART Sheriff-Public Administrator













- Electronic Monitoring Program
- 1.0 Correctional Sergeant
- 2.0 Deputy Sheriff II/I/Trainee
- 2.0 Work Program Spec. II
- 5.0 Work Program Spec. I
- 1.0 Office Assistant Specialist

- 1.0 Sergeant
- 8.0 Sheriff Inmate Labor Spec. II/I

# **Custody Programs and Projects**

- Inmate programs
- Compliance
- Population Management
- Facility Projects

1.0 Correctional Captain

# Records

- Maintains criminal & custody records
- Radio dispatch
- 1.0 Correctional Lieutenant
- 2.0 Senior Administrative Supervisor
- 8.0 Office Supervisor
- 34.0 Office Assistant Specialist
- 13.0 Sr. Office Asst./Office Asst.

# Inmate Programs

- Library ServicesVolunteer Programs
- Inmate Recreation
- GED/Education
- Vocational Training Programs
- 1.0 Inmate Programs Director
- 2.0 Inmate Case Worker
- 2.0 Sr.