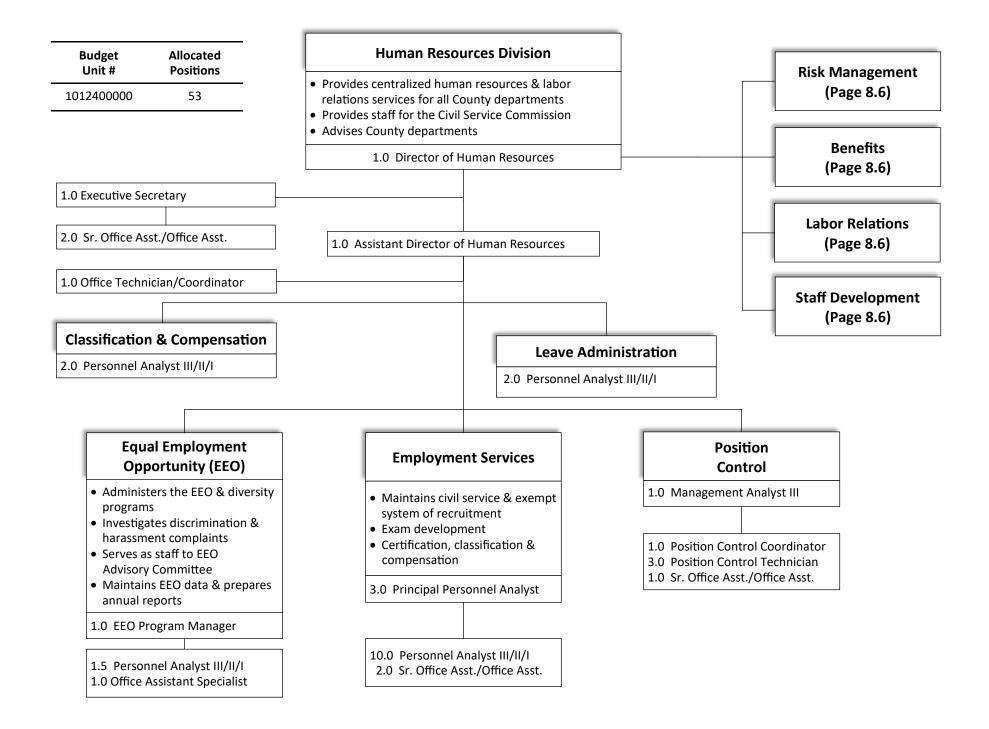

#### Human Resources (1012400000)

Services provided by Human Resources include recruitment and selection processes, classification and compensation review and analysis, self-insurance management, employee and management training, equal employment opportunity, labor relations, employee benefits and other personnel related matters.

The cost pools and allocation factors are:

| <b>Cost Pool</b> | Cost Pool/Function                               | Allocation Factors             |
|------------------|--------------------------------------------------|--------------------------------|
| 9.1              | Personnel Administration                         | FTE count by Department        |
| 9.2              | Direct Staff Support for self-insurance programs | HR Self-Insurance Direct Bills |

Cost Reimbursements total \$9,238,387 and revenues total \$995,453 for FY 2022-23 per the Budget/Revenue reports (total \$10,233,840).

Treatment of Cost Reimbursements in the Cost Allocation Plan include:

- \$5,055,414 represents billings from the Cost Allocation Plan and was not deducted from the total allocable costs.
- \$3,417,774 represents the direct billings for management of the self-insurance programs and direct billings for personnel services to county departments and is deducted from the costs allocated to the applicable departments.
- \$719,783 represent direct billings for various personnel administration services to county departments and is deducted from the costs allocated to the applicable departments.
- \$45,417 in Coronavirus Relief funding has also been deducted from costs allocated to departments.

Treatment of Revenues in the Cost Allocation Plan include:

• Revenues of \$851,973 represent benefits administration fees for Kaiser, Vision Service Plan and Cobra, State Mandate reimbursement for open meetings act, etc. These revenues have been included as an offset to the total cost basis considered

for allocation.

- Revenues of \$96,844 were received for miscellaneous services provided and have been included as an offset to the total cost basis considered for allocation.
- The remaining revenue of \$46,636 represents billings from the Cost Allocation Plan and was not deducted from the total allocable costs.