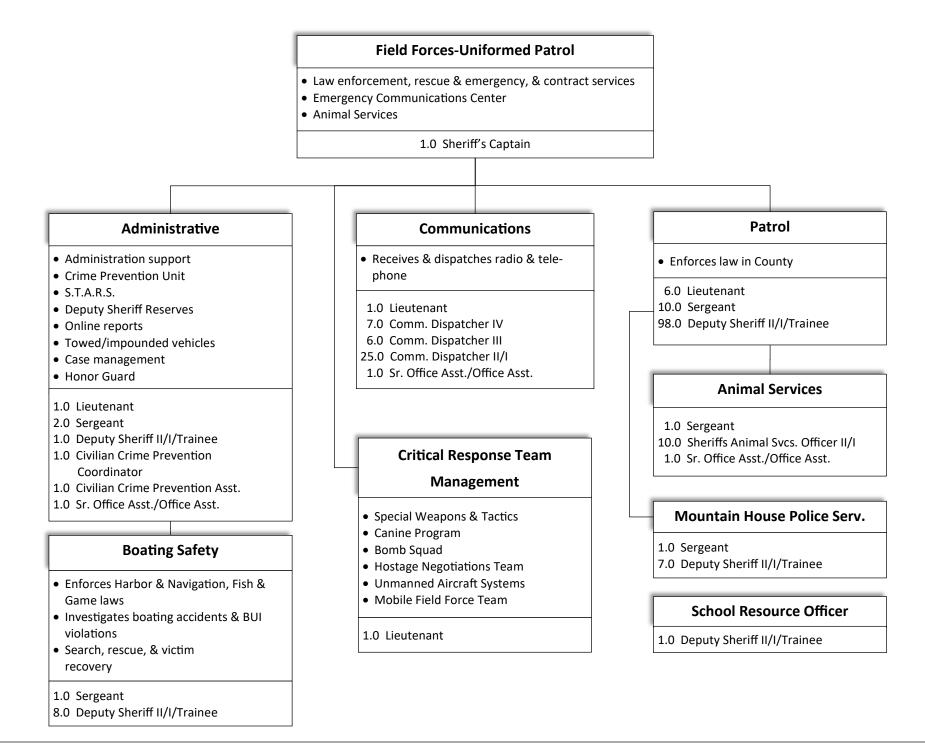

|  |
|                  |                        |                                                                                                               |  |

- 3.0 Management Analyst II/I
- 1.0 Engineering Assistant II
- 1.0 Engineering Assistant I
- 2.0 Administrative Assistant II/I/Jr.







2022-2023 ORGANIZATIONAL CHART San Joaquin General Hospital









- 2.0 Credentialing Specialist
- 2.0 Office Secretary











County of San Joaquin 2022-2023 Organizational Chart





County of San Joaquin 2022-2023 Organizational Chart



















SAN JOAQUIN

2022-2023 ORGANIZATIONAL CHART SJCC-County Support to PPH-FQHC







2022-2023 ORGANIZATIONAL CHART Sheriff-Public Administrator













- Electronic Monitoring Program
- 1.0 Correctional Sergeant
- 2.0 Deputy Sheriff II/I/Trainee
- 2.0 Work Program Spec. II
- 5.0 Work Program Spec. I
- 1.0 Office Assistant Specialist

- 1.0 Sergeant
- 8.0 Sheriff Inmate Labor Spec. II/I

# **Custody Programs and Projects**

- Inmate programs
- Compliance
- Population Management
- Facility Projects

1.0 Correctional Captain

# Records

- Maintains criminal & custody records
- Radio dispatch
- 1.0 Correctional Lieutenant
- 2.0 Senior Administrative Supervisor
- 8.0 Office Supervisor
- 34.0 Office Assistant Specialist
- 13.0 Sr. Office Asst./Office Asst.

# Inmate Programs

- Library ServicesVolunteer Programs
- Inmate Recreation
- GED/Education
- Vocational Training Programs
- 1.0 Inmate Programs Director
- 2.0 Inmate Case Worker
- 2