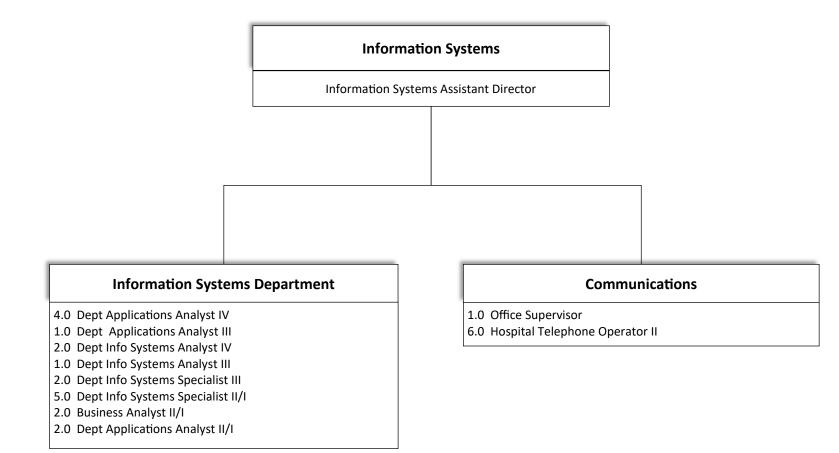

# Information Systems

• Provides information technology services

| Customer Care / Innovation                                                                                                                                                                                                                                                               | Administrative Applications                                                                                                                                                                                                                                                                                                                                         | Law & Justice                                                                                                                                                                                                                                                                               | Infrastructure/                                                                                                                                                                                                                                                                                          |
|------------------------------------------------------------------------------------------------------------------------------------------------------------------------------------------------------------------------------------------------------------------------------------------|---------------------------------------------------------------------------------------------------------------------------------------------------------------------------------------------------------------------------------------------------------------------------------------------------------------------------------------------------------------------|---------------------------------------------------------------------------------------------------------------------------------------------------------------------------------------------------------------------------------------------------------------------------------------------|----------------------------------------------------------------------------------------------------------------------------------------------------------------------------------------------------------------------------------------------------------------------------------------------------------|
| <ul> <li>Establishes &amp; monitors<br/>performance measures for ISD</li> <li>Provides Countywide service desk<br/>support</li> <li>Provides office automation support</li> <li>Provides support for mobility<br/>(smartphones &amp; tablets)</li> </ul> 1.0 Information Systems Manager | <ul> <li>Provides implementation &amp;<br/>maintenance services for the County's<br/>Administrative Systems</li> <li>Provides web technology<br/>development &amp; support</li> <li>Provides data imaging support</li> <li>Provides support for the County's<br/>Payroll &amp; Financial Systems</li> <li>Provides County budget<br/>preparation support</li> </ul> | <ul> <li>Provides overall Law &amp; Justice system<br/>support</li> <li>Provides data interfaces technology<br/>development among Criminal<br/>Justice agencies</li> <li>Provides Local Area Warrant<br/>System (LAWS) support services</li> <li>1.0 Information Systems Manager</li> </ul> | <ul> <li>System Administration</li> <li>Provides Countywide network<br/>support (Internet/intranet)</li> <li>Provides Countywide server<br/>support</li> <li>Provides computer room suppor<br/>&amp; backup</li> <li>Provides database administration</li> <li>Manage &amp; administer grants</li> </ul> |
|                                                                                                                                                                                                                                                                                          |                                                                                                                                                                                                                                                                                                                                                                     |                                                                                                                                                                                                                                                                                             | Manage public safety radios                                                                                                                                                                                                                                                                              |
| <ol> <li>IS Analyst V</li> <li>IS Analyst IV/III/II/I</li> <li>Dept. IS Analyst II/I</li> </ol>                                                                                                                                                                                          | 1.0 Information Systems Manager                                                                                                                                                                                                                                                                                                                                     | 1.0 IS Analyst V<br>4.0 IS Analyst IV/III/II/I                                                                                                                                                                                                                                              |                                                                                                                                                                                                                                                                                                          |
| <ul><li>2.0 Dept. IS Specialist II</li><li>3.0 IS Specialist III</li><li>2.0 IS Specialist II/I</li></ul>                                                                                                                                                                                | 3.0 IS Analyst V<br>18.0 IS Analyst IV/III/II/I<br>1.0 Dept. IS Analyst IV<br>1.0 Dept. IS Analyst II/I                                                                                                                                                                                                                                                             |                                                                                                                                                                                                                                                                                             | 2.0 IS Analyst V<br>14.0 IS Analyst IV/III/II/I<br>1.0 Dept. IS Analyst II/I                                                                                                                                                                                                                             |

| dget<br>nit #                                                                                                                                                                                                                                                                                                                    | Allocated<br>Positions |                                                     | Communications                                                                                                                                                     |                                                                                                                                                  |
|----------------------------------------------------------------------------------------------------------------------------------------------------------------------------------------------------------------------------------------------------------------------------------------------------------------------------------|------------------------|-----------------------------------------------------|--------------------------------------------------------------------------------------------------------------------------------------------------------------------|--------------------------------------------------------------------------------------------------------------------------------------------------|
| 00000                                                                                                                                                                                                                                                                                                                            | 8                      |                                                     | des data, video & telephone services                                                                                                                               |                                                                                                                                                  |
|                                                                                                                                                                                                                                                                                                                                  |                        | <ul> <li>Main<br/>licens</li> <li>Provio</li> </ul> | des fiber optics & data cabling services<br>ages Wide Area Network (WAN) & wirele                                                                                  | ion                                                                                                                                              |
| Γ                                                                                                                                                                                                                                                                                                                                | Telephone Ad           | dministration                                       | Telephone Operations                                                                                                                                               | Wide Area Network (WAN)<br>Administration                                                                                                        |
| <ul> <li>Prepares &amp; processes billings for<br/>telephone, pager, wide area network, &amp;<br/>internet services</li> <li>Prepares &amp; processes cell phone services</li> <li>Prepares budgets &amp; cost pool billings</li> <li>Conducts research for special projects</li> <li>1.0 Office Assistant Specialist</li> </ul> |                        | ide area network, & es cell phone services          | <ul> <li>Maintains telephone systems</li> <li>Maintains video conference<br/>equipment</li> <li>Coordinates &amp; maintains all<br/>cable installations</li> </ul> | <ul> <li>Provides data network<br/>connections</li> <li>Provides Virtual Private Network<br/>access to network</li> <li>Maintains WAN</li> </ul> |
|                                                                                                                                                                                                                                                                                                                                  |                        | or special projects                                 | 1.0 IS Analyst IV/III/II/I<br>3.0 IS Specialist III/II/I                                                                                                           | <ul> <li>Maintains wireless network<br/>connections</li> <li>Configures firewalls</li> </ul>                                                     |
| L                                                                                                                                                                                                                                                                                                                                |                        |                                                     |                                                                                                                                                                    | 2.0 IS Analyst IV/III/II/I                                                                                                                       |