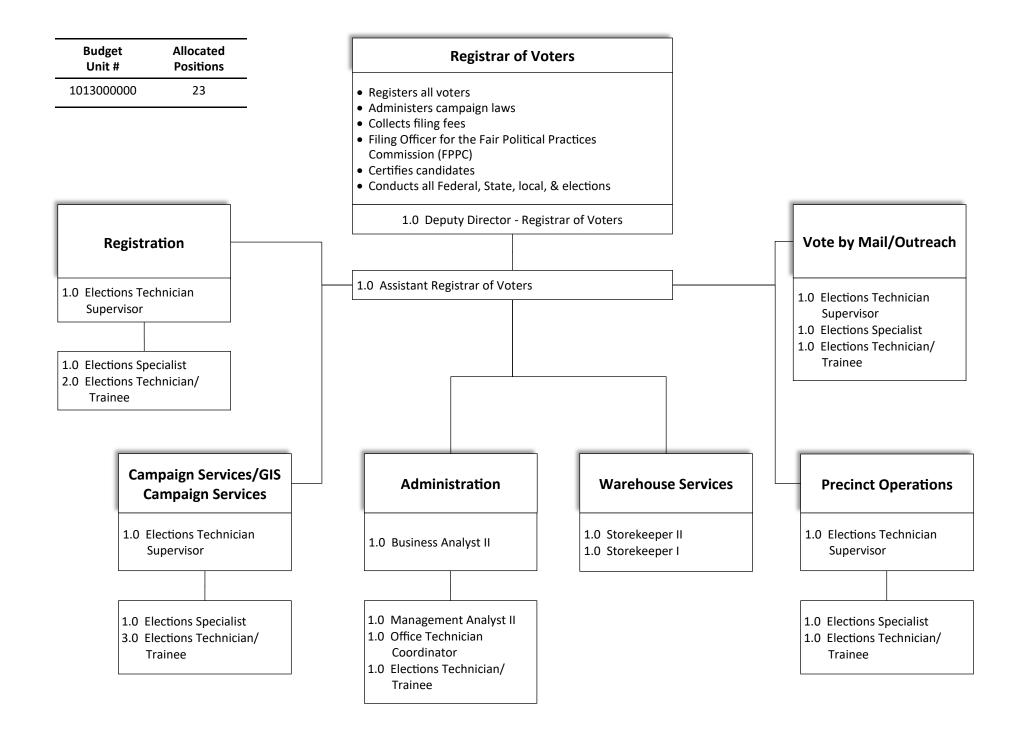

gures firewalls</li> </ul>                                                     |
| L                                                                                                                                                                                                                                                                                                                                |                        |                                                     |                                                                                                                                                                    | 2.0 IS Analyst IV/III/II/I                                                                                                                       |







SAN JOAQUIN

2022-2023 ORGANIZATIONAL CHART County Counsel



\* Positions are allocated in the Human Services Agency budget #5050101000





2022-2023 ORGANIZATIONAL CHART District Attorney







1.0 Paralegal II/I









2022-2023 ORGANIZATIONAL CHART Employment & Economic Development



#### **Client Services**

#### Centers

- Conducts intake & certification of eligible WIOA clients
- Conducts client orientation & assessment
- Provides client services enabling individuals to acquire employment skills
- Develops client Individual Services Strategy
- Provides client case management counseling & monitoring
- Provides job specific skills development
- Conducts One-Stop Center basic career service delivery
- Provides follow-up services for one year after exit
- Develops employment op