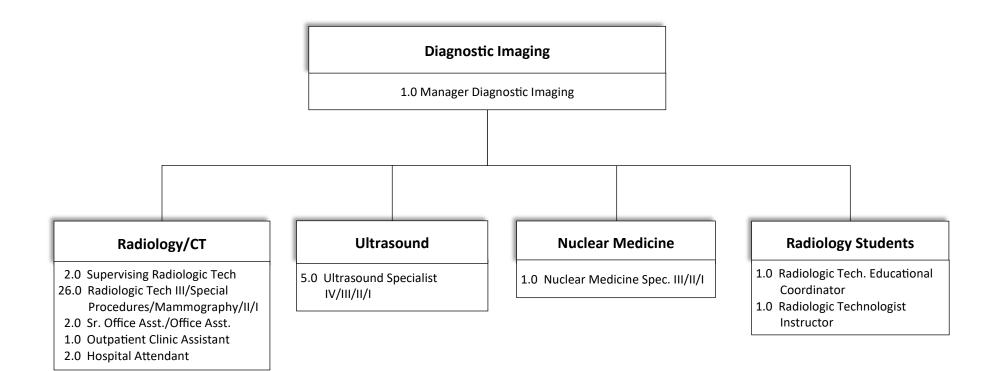

|  |
|                  |                        | 1.0 Management Analyst III                                                                                    |  |
|                  |                        |                                                                                                               |  |

- 3.0 Management Analyst II/I
- 1.0 Engineering Assistant II
- 1.0 Engineering Assistant I
- 2.0 Administrative Assistant II/I/Jr.







2022-2023 ORGANIZATIONAL CHART San Joaquin General Hospital









- 2.0 Credentialing Specialist
- 2.0 Office Secretary











County of San Joaquin 2022-2023 Organizational Chart





County of San Joaquin 2022-2023 Organizational Chart



















SAN JOAQUIN

2022-2023 ORGANIZATIONAL CHART SJCC-County Support to PPH-FQHC







2022-2023 ORGANIZATIONAL CHART Sheriff-Public Administrator













- Electronic Monitoring Program
- 1.0 Correctional Sergeant
- 2.0 Deputy Sheriff II/I/Trainee
- 2.0 Work Program Spec. II
- 5.0 Work Program Spec. I
- 1.0 Office Assistant Specialist

- 1.0 Sergeant
- 8.0 Sheriff Inmate Labor Spec. II/I

# **Custody Programs and Projects**

- Inmate programs
- Compliance
- Population Management
- Facility Projects

1.0 Correctional Captain

# Records

- Maintains criminal & custody records
- Radio dispatch
- 1.0 Correctional Lieutenant
- 2.0 Senior Administrative Supervisor
- 8.0 Office Supervisor
- 34.0 Office Assistant Specialist
- 13.0 Sr. Office Asst./Office Asst.

# Inmate Programs

- Libra