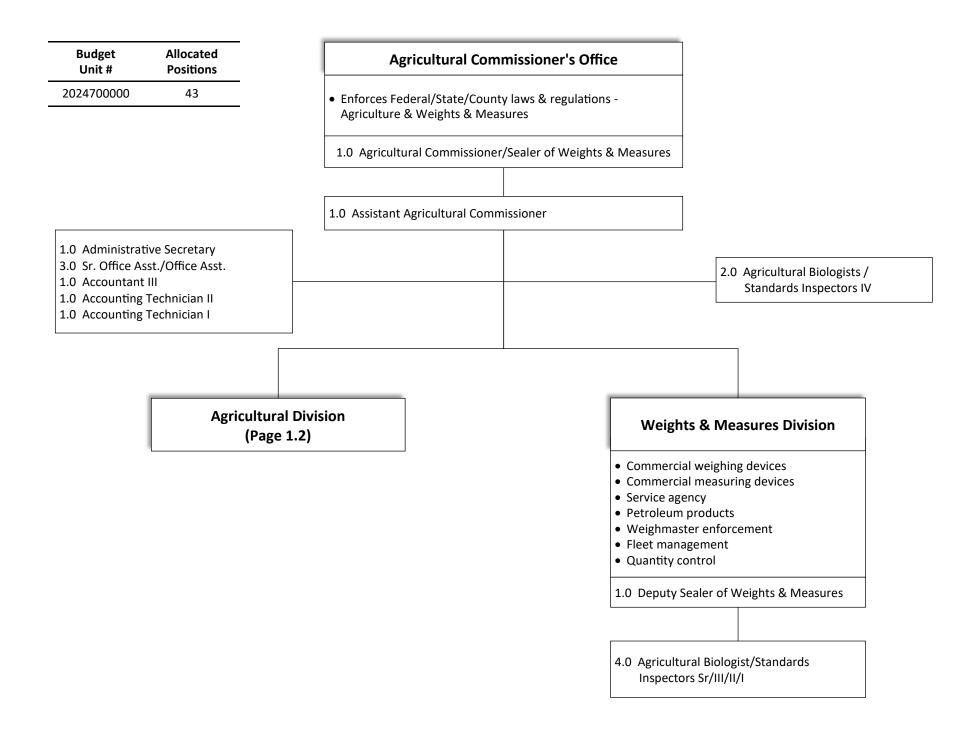

### County of San Joaquin Functional Organization Chart

2022-2023 ORGANIZATIONAL CHART Agricultural Commissioner

2022-2023 ORGANIZATIONAL CHART Assessor-Recorder-County Clerk

1.0 Sr. Office Asst./Office Asst.