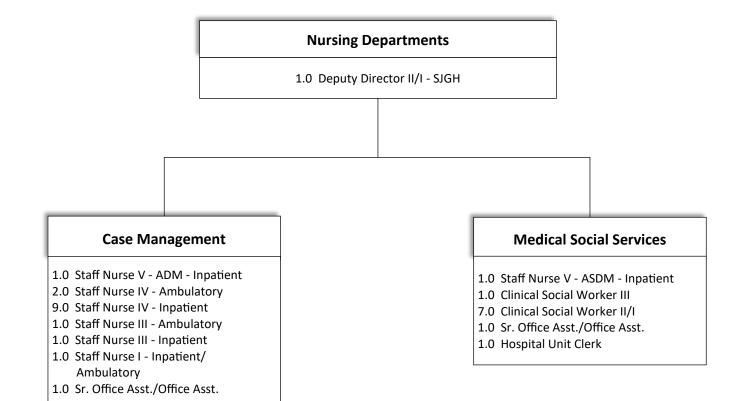

|                        | 2.0 Engineer IV/III/II/I                                                                                      |  |
|                  |                        | 1.0 Management Analyst III                                                                                    |  |
|                  |                        |                                                                                                               |  |

- 3.0 Management Analyst II/I
- 1.0 Engineering Assistant II
- 1.0 Engineering Assistant I
- 2.0 Administrative Assistant II/I/Jr.







2022-2023 ORGANIZATIONAL CHART San Joaquin General Hospital









- 2.0 Credentialing Specialist
- 2.0 Office Secretary











County of San Joaquin 2022-2023 Organizational Chart





County of San Joaquin 2022-2023 Organizational Chart



















SAN JOAQUIN

2022-2023 ORGANIZATIONAL CHART SJCC-County Support to PPH-FQHC







2022-2023 ORGANIZATIONAL CHART Sheriff-Public Administrator













- Electronic Monitoring Program
- 1.0 Correctional Sergeant
- 2.0 Deputy Sheriff II/I/Trainee
- 2.0 Work Program Spec. II
- 5.0 Work Program Spec. I
- 1.0 Office Assistant Specialist

- 1.0 Sergeant
- 8.0 Sheriff Inmate Labor Spec. II/I

# **Custody Programs and Projects**

- Inmate programs
- Compliance
- Population Management
- Facility Projects

1.0 Correctional Captain

# Records

- Maintains criminal & custody records
- Radio dispatch
- 1.0 Correctional Lieutenant
- 2.0 Senior Administrative Supervisor
- 8.0 Office Supervisor
- 34.0 Office Assistant Special