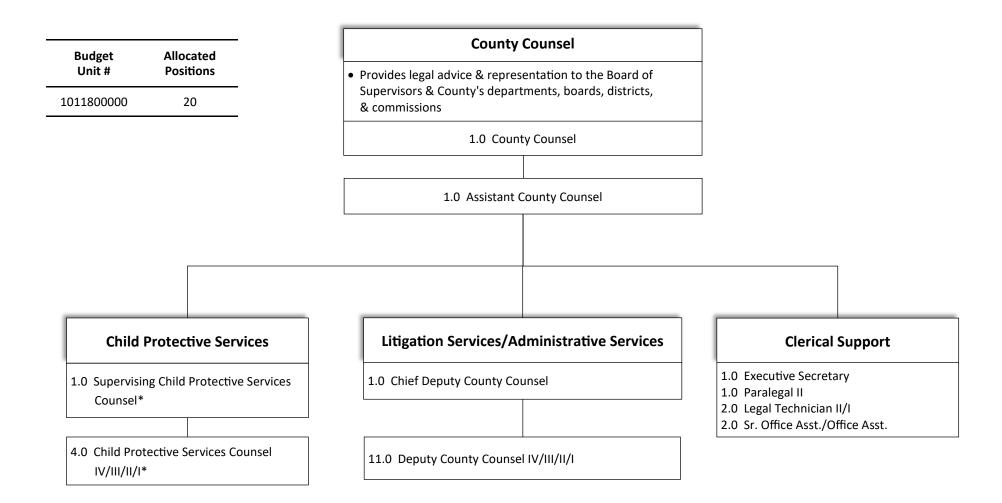

#### **County Counsel (1011800000)**

The County Counsel Department provides legal services to all county departments and special districts. Counsel also provides litigation services of a civil nature involving the county, renders legal opinions, and prepares contracts, leases, deeds, ordinances, franchises, and agreements for the county.

100% of the allocable Fiscal Year 2022-23 actual expenditures have been assigned amongst two cost pools and allocated to each County Department presumed to benefit from the services provided by each cost pool. The cost pools and allocation factors are:

| <b>Cost Pool</b> | Cost Pool/Function                                                                                                                           | Allocation Factors                          |
|------------------|----------------------------------------------------------------------------------------------------------------------------------------------|---------------------------------------------|
| 6.1              | Legal services: contract preparation; review of leases,<br>deeds, ordinances, franchises and other agreements;<br>and renders legal opinions | Time/cost reporting (based on time records) |
| 6.2              | Litigation services                                                                                                                          | Not allocated                               |