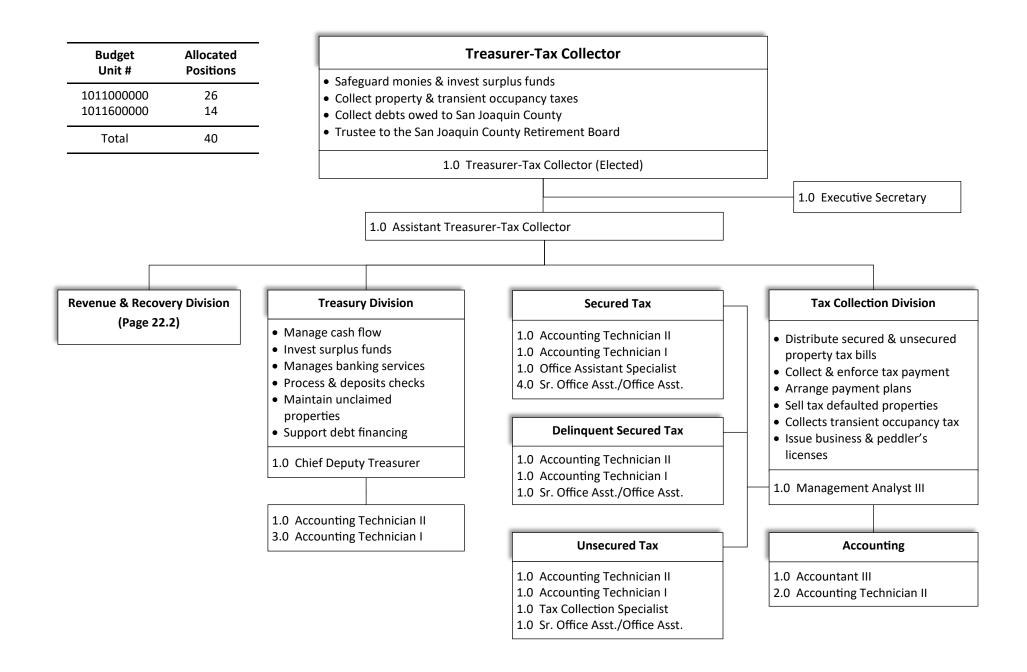

### County of San Joaquin Functional Organization Chart

2022-2023 ORGANIZATIONAL CHART Agricultural Commissioner

2022-2023 ORGANIZATIONAL CHART Assessor-Recorder-County Clerk

1.0 Sr. Office Asst./Office Asst.