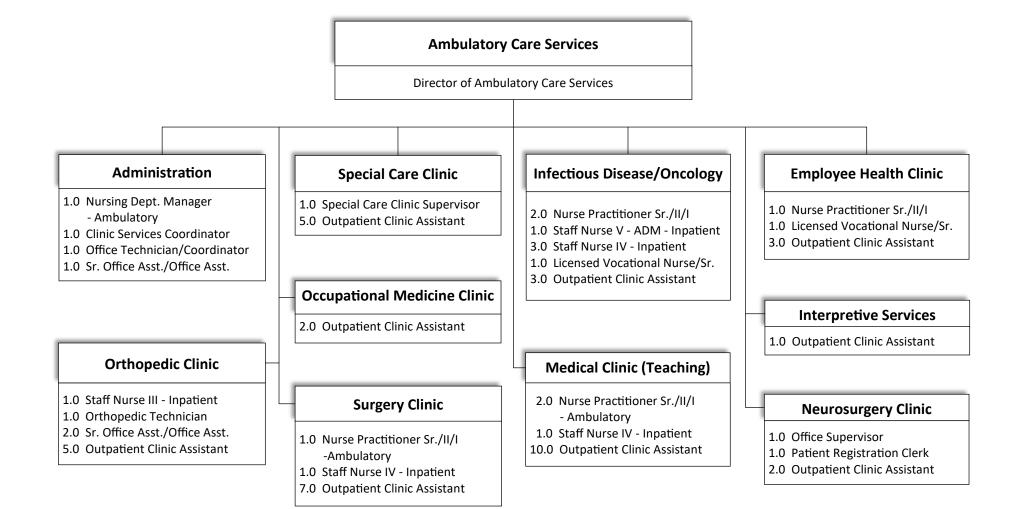

/I                                                                                      |  |
|                  |                        | 1.0 Management Analyst III                                                                                    |  |
|                  |                        |                                                                                                               |  |

- 3.0 Management Analyst II/I
- 1.0 Engineering Assistant II
- 1.0 Engineering Assistant I
- 2.0 Administrative Assistant II/I/Jr.







2022-2023 ORGANIZATIONAL CHART San Joaquin General Hospital









- 2.0 Credentialing Specialist
- 2.0 Office Secretary











County of San Joaquin 2022-2023 Organizational Chart





County of San Joaquin 2022-2023 Organizational Chart



















SAN JOAQUIN

2022-2023 ORGANIZATIONAL CHART SJCC-County Support to PPH-FQHC







2022-2023 ORGANIZATIONAL CHART Sheriff-Public Administrator













- Electronic Monitoring Program
- 1.0 Correctional Sergeant
- 2.0 Deputy Sheriff II/I/Trainee
- 2.0 Work Program Spec. II
- 5.0 Work Program Spec. I
- 1.0 Office Assistant Specialist

- 1.0 Sergeant
- 8.0 Sheriff Inmate Labor Spec. II/I

# **Custody Programs and Projects**

- Inmate programs
- Compliance
- Population Management
- Facility Projects

1.0 Correctional Captain

# Records

- Maintains criminal & custody records
- Radio dispatch
- 1.0 Correctional Lieutenant
- 2.0 Senior Administrative Supervisor
- 8.0 Office Supervisor
- 34.0 Office Assistant Specialist
- 13.0 Sr. Office Asst./Office Asst.

# Inmate Program