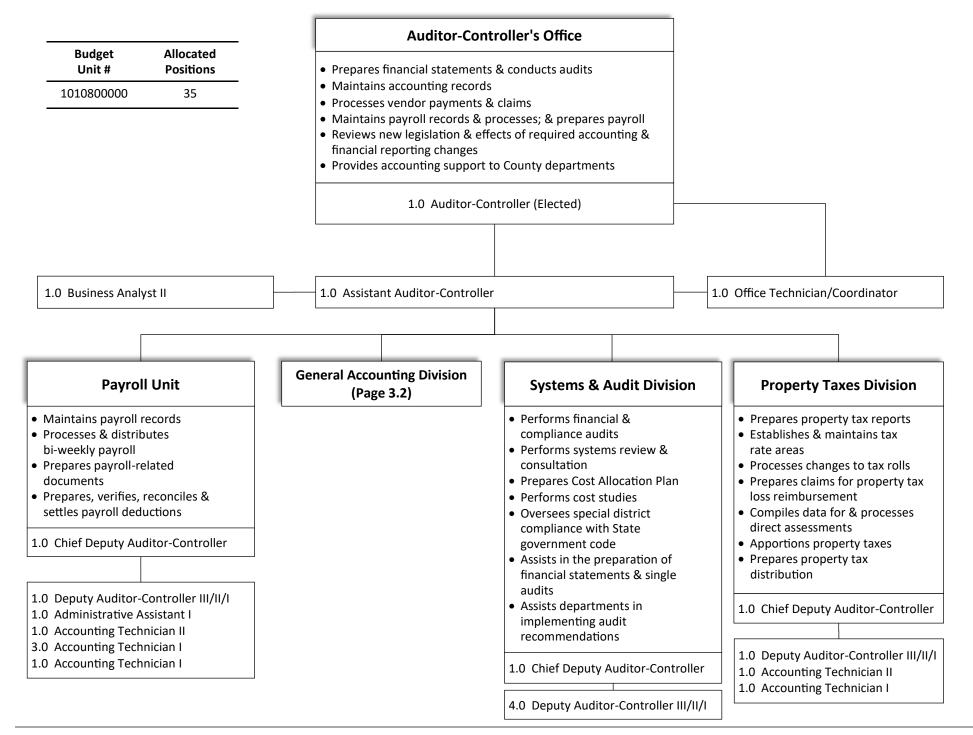

#### Auditor Controller's Office (1010800000)

The Auditor Controller's Office provides a wide range of support services to other County departments. These services include general accounting and reporting, single audit and federal grant audits, cost plan and cost analysis, accounts payable, payroll internal auditing and general government activities that include tax apportionment and general, fund and appropriation ledgers.

100% of the allocable Fiscal Year 2022-23 actual expenses for this department have been assigned amongst five different cost pools and allocated to each department presumed to benefit from the services provided by each cost pool. The cost pools and allocation factors are:

| Cost Pool | Cost Pool/Function                                                                                                              | Allocation Factors                          |
|-----------|---------------------------------------------------------------------------------------------------------------------------------|---------------------------------------------|
| 4.1       | Financial Services (including General Accounting and<br>Reporting, Single Audit, Federal Grant, Cost Plan and<br>Cost Analysis) | Expenses by Department                      |
| 4.2       | Accounts Payable (AP)                                                                                                           | AP transaction count per budget unit        |
| 4.3       | Payroll                                                                                                                         | FTE count by Department                     |
| 4.4       | Internal Auditing                                                                                                               | Time/cost reporting (based on time records) |
| 4.5       | General Government (includes tax apportionment, as well as general and other funds appropriations)                              | Not allocated                               |

Cost Reimbursements total \$4,351,561 and revenues total \$1,748,299 for FY 2022-23 per the Budget/Revenue reports (total \$6,099,860).

Treatment of Cost Reimbursements in the Cost Allocation Plan include:

- \$ 4,008,587 represents billings from the Cost Allocation Plan and was not deducted from the total allocable costs.
- Interfund transfers and direct charges of \$342,974 represent direct billings to county departments for financial services, accounts payable, payroll and internal auditing support services and is deducted from the costs allocated to the applicable

departments. Of that amount, \$21,173 represents tax administration and bond accounting services and is applied to the unallocated General Government cost pool.

Treatment of Revenues in the Cost Allocation Plan include:

- \$231,552 represents direct billings to county departments or other agencies for financial services and internal auditing support services and is deducted from the costs allocated to the specific applicable departments.
- \$132,435 in revenues were received from the public or County employees for services related to payroll and accounts payable and has been deducted from the related cost pools before allocation.
- The remaining revenue of \$1,384,312 is revenue for activities such as tax apportionment, general and other funds appropriations, and thus has not been applied.