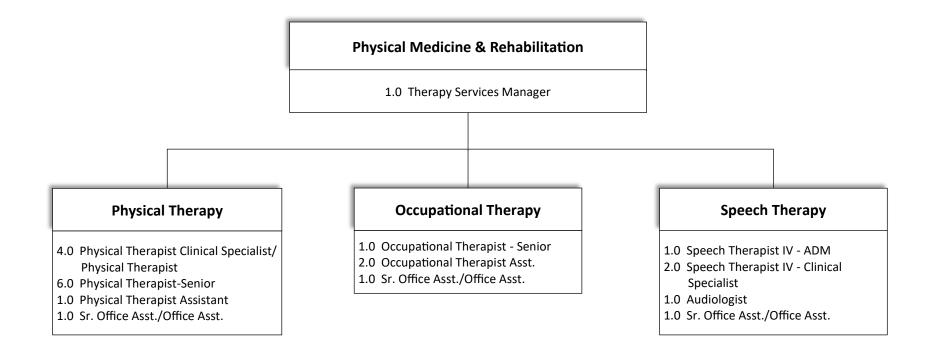

|  |
|                  |                        | 1.0 Management Analyst III                                                                                    |  |
|                  |                        |                                                                                                               |  |

- 3.0 Management Analyst II/I
- 1.0 Engineering Assistant II
- 1.0 Engineering Assistant I
- 2.0 Administrative Assistant II/I/Jr.







2022-2023 ORGANIZATIONAL CHART San Joaquin General Hospital









- 2.0 Credentialing Specialist
- 2.0 Office Secretary











County of San Joaquin 2022-2023 Organizational Chart





County of San Joaquin 2022-2023 Organizational Chart



















SAN JOAQUIN

2022-2023 ORGANIZATIONAL CHART SJCC-County Support to PPH-FQHC







2022-2023 ORGANIZATIONAL CHART Sheriff-Public Administrator













- Electronic Monitoring Program
- 1.0 Correctional Sergeant
- 2.0 Deputy Sheriff II/I/Trainee
- 2.0 Work Program Spec. II
- 5.0 Work Program Spec. I
- 1.0 Office Assistant Specialist

- 1.0 Sergeant
- 8.0 Sheriff Inmate Labor Spec. II/I

# **Custody Programs and Projects**

- Inmate programs
- Compliance
- Population Management
- Facility Projects

1.0 Correctional Captain

# Records

- Maintains criminal & custody records
- Radio dispatch
- 1.0 Correctional Lieutenant
- 2.0 Senior Administrative Supervisor
- 8.0 Office Supervisor
- 34.0 Office Assistant Specialist
- 13.0 Sr. Office Asst./Office Asst.

# Inmate Programs

- Library