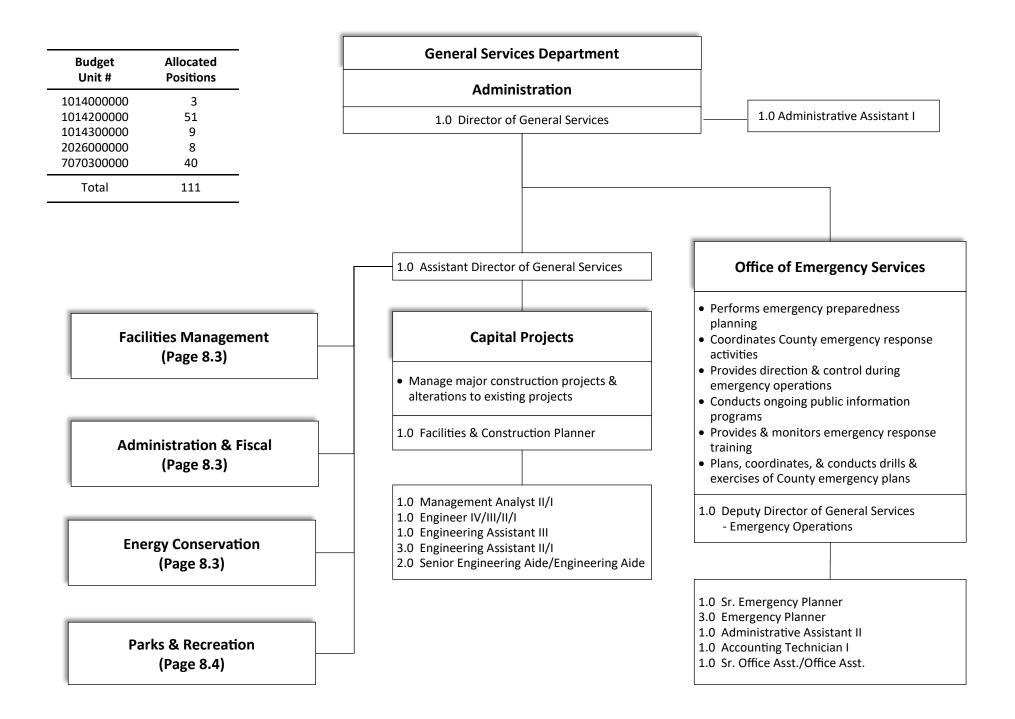

#### Facilities Management (1014200000)

The Facilities Management provides building maintenance services to most of the county departments and undertakes remodeling and repairing work where needed. Major remodeling jobs are identified to Public Improvement Department and therefore, are not allocated to other departments.

Other than building maintenance, the Division also pays contracted security, rental (structure/grounds), and janitorial services for County facilities, Stockton Sewer service charges, household expenses, utilities and materials purchased for the jail, juvenile hall, airport, County hospital and other departments and agencies. Specific services and supplies, including utilities, household expense, janitorial expense and maintenance of structure and ground materials, as well as services and supplies for the jail and juvenile hall have been directly identified to the facility or department that received the support. The sewer service charges are allocated to all users, including San Joaquin General Hospital (SJGH) and other entities on the French Campus grounds in the "French Camp Campus" cost pool (7.8). Direct billed department expenses have been identified for Fire services, Materials, Maintenance Space Rental and Space Rental Parking and allocated to the receiving departments and agencies in the "Direct Billed Department Expense" cost pool (7.10). The cost pools and allocation factors are:

| Cost Pool | Cost Pool/Function                           | Allocation Factors                |
|-----------|----------------------------------------------|-----------------------------------|
| 7.1       | Ag Center                                    | Square Footage per occupants      |
| 7.2       | Canlis Building (C/H Annex)                  | Square Footage per occupants      |
| 7.3       | Administrative Bldg                          | Square Footage per occupants      |
| 7.4       | District Attorney Bldg (formerly Courthouse) | Square Footage per occupants      |
| 7.5       | Hazelton Complex                             | Square Footage per occupants      |
| 7.6       | HSA Bldg                                     | Square Footage per occupants      |
| 7.7       | Juvenile Justice Center                      | Square Footage per occupants      |
| 7.8       | French Camp Campus                           | French Campus Directly Identified |
| 7.9       | Building Maint Labor - Dept Direct ID        | Bldg Maint Labor - Dept Direct ID |
| 7.10      | Bldg Maint Direct Billed Dept Expenses       | Bldg Maint Direct Billed Expenses |