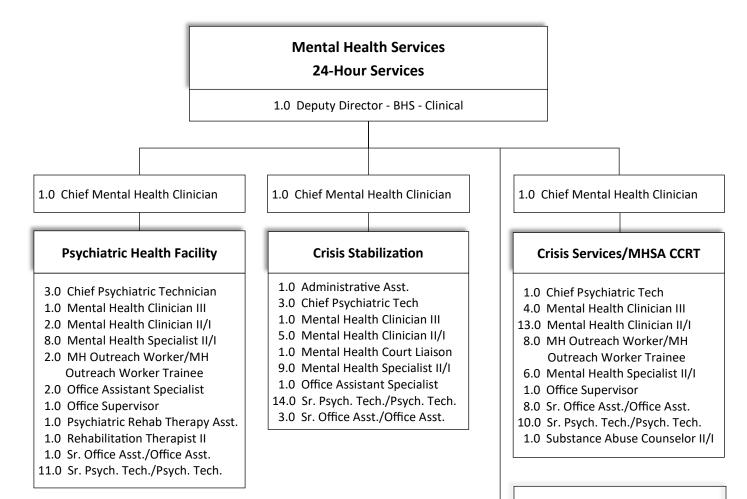

| Neighborhood Preservation                    |                                                                                                                                 |  |
|                  |                        | l                                                                |                                              |                                                                                                                                 |  |
|                  |                        |                                                                  | (Page 13.24)                                 |                                                                                                                                 |  |















#### MCST-SB82

6.0 Mental Health Clinician II/I6.0 MH Outreach Worker/MH

Outreach Worker Trainee





| - | Budget<br>Unit # | Allocated<br>Positions | Mental                     |
|---|------------------|------------------------|----------------------------|
| - | onte #           | 1 OSICIONS             | - 1.0 Pł                   |
|   | 4040300000       | 11                     | 1.0 11                     |
| - |                  |                        |                            |
|   |                  |                        |                            |
|   |                  |                        | 1.0 Pharmacist             |
|   |                  |                        | 1.0 Pharmacist-Clinical    |
|   |                  |                        | 1.0 Pharmacy