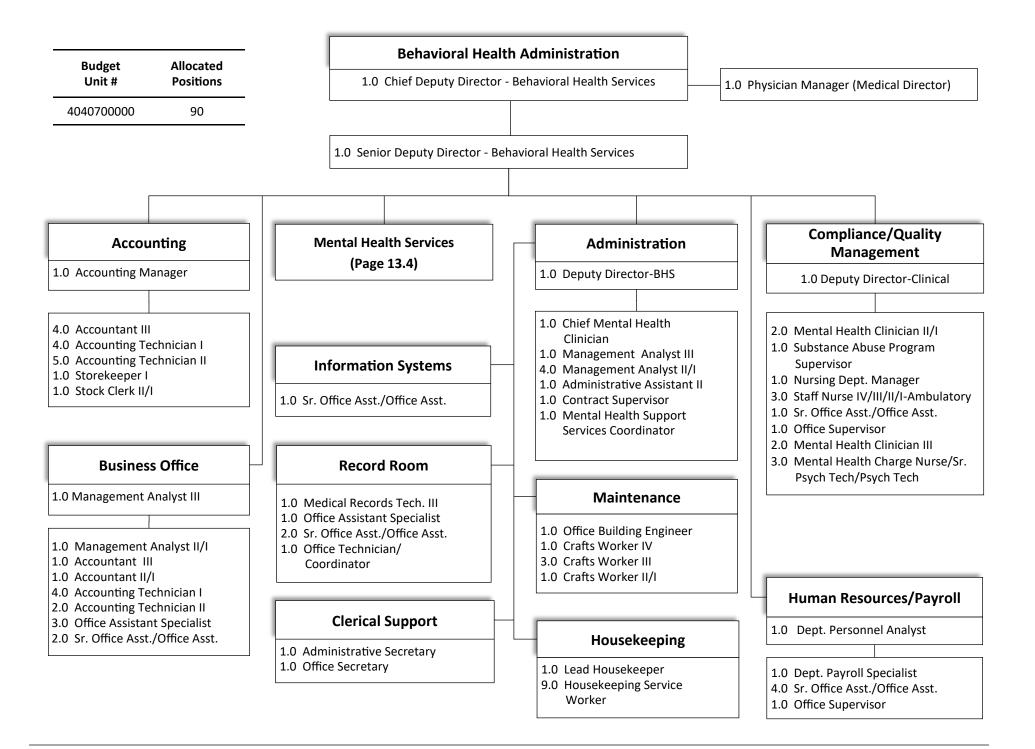

| Neighborhood Preservation                    |                                                                                                                                 |  |
|                  |                        | l                                                                |                                              |                                                                                                                                 |  |
|                  |                        |                                                                  | (Page 13.24)                                 |                                                                                                                                 |  |















#### MCST-SB82

6.0 Mental Health Clinician II/I6.0 MH Outreach Worker/MH

Outreach Worker Trainee





| - | Budget<br>Unit # | Allocated<br>Positions | Mental                     |
|---|------------------|------------------------|----------------------------|
| - | onte #           | 1 OSICIONS             | - 1.0 Pł                   |
|   | 4040300000       | 11                     | 1.0 11                     |
| - |                  |                        |                            |
|   |                  |                        |                            |
|   |                  |                        | 1.0 Pharmacist             |
|   |                  |                        | 1.0 Pharmacist-Clinical    |
|   |                  |                        | 1.