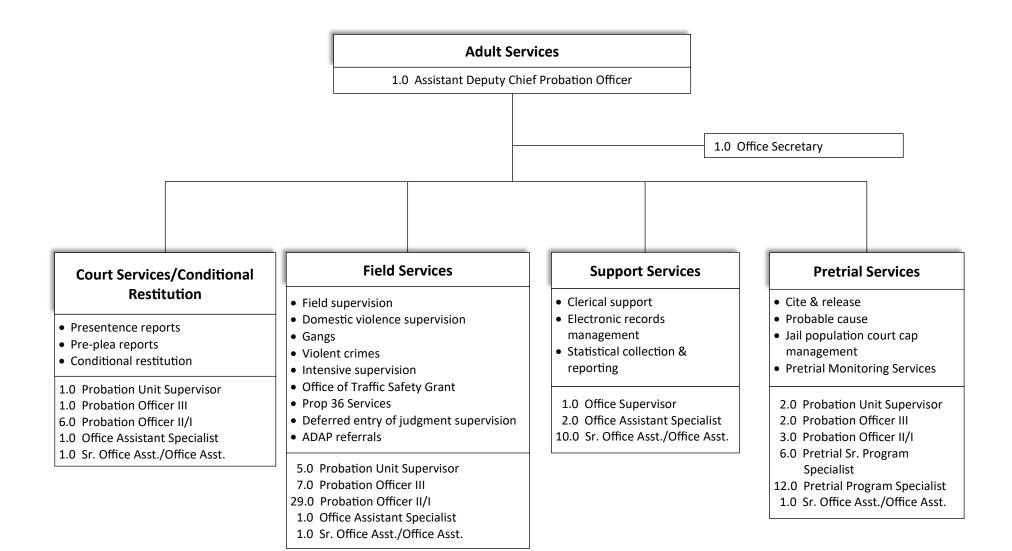

2022-2023 ORGANIZATIONAL CHART Child Support Services

2022-2023 ORGANIZATIONAL CHART Community Development

| Geographic Information Systems<br>(GIS)                                                                                                                                                                                                                                                                                                                                                                                            | Code Enforcement                                                                                                                                                                                                                                                                                                                                                          | Fire Prevention Bureau                                                                                                                                                                                                                                                                                                                  | Administrative Support<br>Services                                                                                                                                                                                                                                                                                                             |  |
|------------------------------------------------------------------------------------------------------------------------------------------------------------------------------------------------------------------------------------------------------------------------------------------------------------------------------------------------------------------------------------------------------------------------------------|---------------------------------------------------------------------------------------------------------------------------------------------------------------------------------------------------------------------------------------------------------------------------------------------------------------------------------------------------------------------------|-----------------------------------------------------------------------------------------------------------------------------------------------------------------------------------------------------------------------------------------------------------------------------------------------------------------------------------------|------------------------------------------------------------------------------------------------------------------------------------------------------------------------------------------------------------------------------------------------------------------------------------------------------------------------------------------------|--|
| <ul> <li>Develop &amp; maintain geospatial<br/>information to support diverse County<br/>operational needs</li> <li>Address assignment &amp; street name<br/>approval, E-911 compliance for<br/>emergency response</li> <li>Application development - parcel<br/>information, mailing labels,<br/>apportioning, etc.</li> <li>Demographic analysis - redistricting,<br/>trustee (attendence server explored and server)</li> </ul> | <ul> <li>Receive &amp; investigate complaints</li> <li>Participate in triage &amp;<br/>Community SAFE team</li> <li>Conduct follow up inspections</li> <li>Assist property owners to bring their<br/>parcels into compliance</li> <li>Organize &amp; run community clean up<br/>events</li> <li>Investigate substandard housing &amp;<br/>dangerous buildings.</li> </ul> | <ul> <li>Fire Plan check &amp; inspections</li> <li>Operational Fire Permits</li> <li>Weed Abatement</li> <li>Provides Fire Prevention service<br/>in the unincorporated areas to<br/>ensure compliance with County<br/>Fire regulations, State Fire<br/>regulations, laws, &amp; ordinances</li> <li>1.0 Deputy Fire Warden</li> </ul> | <ul> <li>Provides administrative support to<br/>all divisions</li> <li>Manages day to day operations</li> <li>Maintains &amp; tracks records for<br/>issued &amp; pending building permits</li> <li>Answer phone calls &amp; emails from<br/>the public</li> <li>Provides information to the<br/>public about zoning &amp; land use</li> </ul> |  |
| <ul><li>trustee/attendance areas, ambulance compliance, etc.</li><li>Imagery acquisition, processing &amp;</li></ul>                                                                                                                                                                                                                                                                                                               | 1.0 Code Enforcement Division Chief<br>1.0 Community Development Counter                                                                                                                                                                                                                                                                                                  |                                                                                                                                                                                                                                                                                                                                         | 1.0 Administrative Assistant I                                                                                                                                                                                                                                                                                                                 |  |
| analysis<br>1.0 GIS Program Manager                                                                                                                                                                                                                                                                                                                                                                                                | Manager                                                                                                                                                                                                                                                                                                                                                                   | 1.0 Fire Prevention Inspector                                                                                                                                                                                                                                                                                                           | 6.0 Sr. Office Asst./Office Asst.<br>2.0 Office Assistant Specialist                                                                                                                                                                                                                                                                           |  |
|                                                                                                                                                                                                                                                                                                                                                                                                                                    | 2.0 Sr. Code Enforcement Officer<br>7.0 Code Enforcement Officer II/I                                                                                                                                                                                                                                                                                                     |                                                                                                                                                                                                                                                                                                                                         |                                                                                                                                                                                                                                                                                                                                                |  |

1.0 Principal GIS Analyst1.0 Sr. GIS Analyst/Associate GIS Analyst 1.0 GIS Specialist II/I

2022-2023 ORGANIZATIONAL CHART Cooperative Extension

2022-2023 ORGANIZATIONAL CHART County Administrator