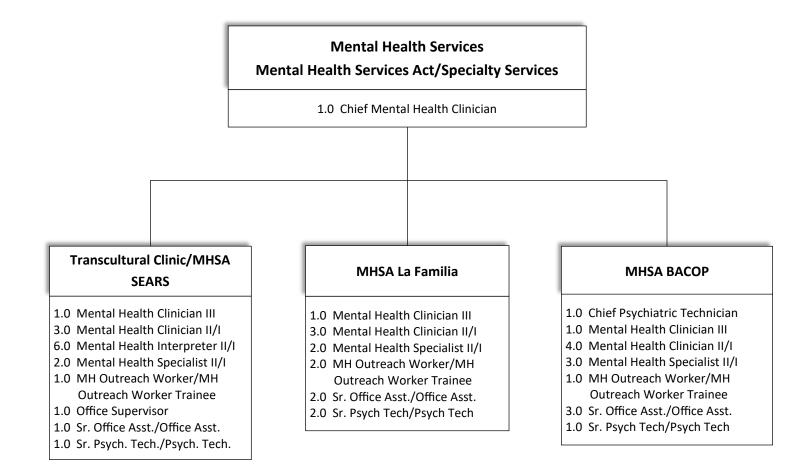

|  |
|                  |                        | l                                                                |                                              |                                                                                                                                 |  |
|                  |                        |                                                                  | (Page 13.24)                                 |                                                                                                                                 |  |















#### MCST-SB82

6.0 Mental Health Clinician II/I6.0 MH Outreach Worker/MH

Outreach Worker Trainee





| - | Budget<br>Unit # | Allocated<br>Positions | Mental                     |
|---|------------------|------------------------|----------------------------|
| - | onte #           | 1 OSICIONS             | - 1.0 Pł                   |
|   | 4040300000       | 11                     | 1.0 11                     |
| - |                  |                        |                            |
|   |                  |                        |                            |
|   |                  |                        | 1.0 Pharmacist             |
|   |                  |                        | 1.0 Pharmacist-Clinical    |
|   |                  |                        | 1.0 Pharmacy Tech III Supe |
|   |                  |                        | 5.0 Pharmacy Tech III/II/I |

# Healt