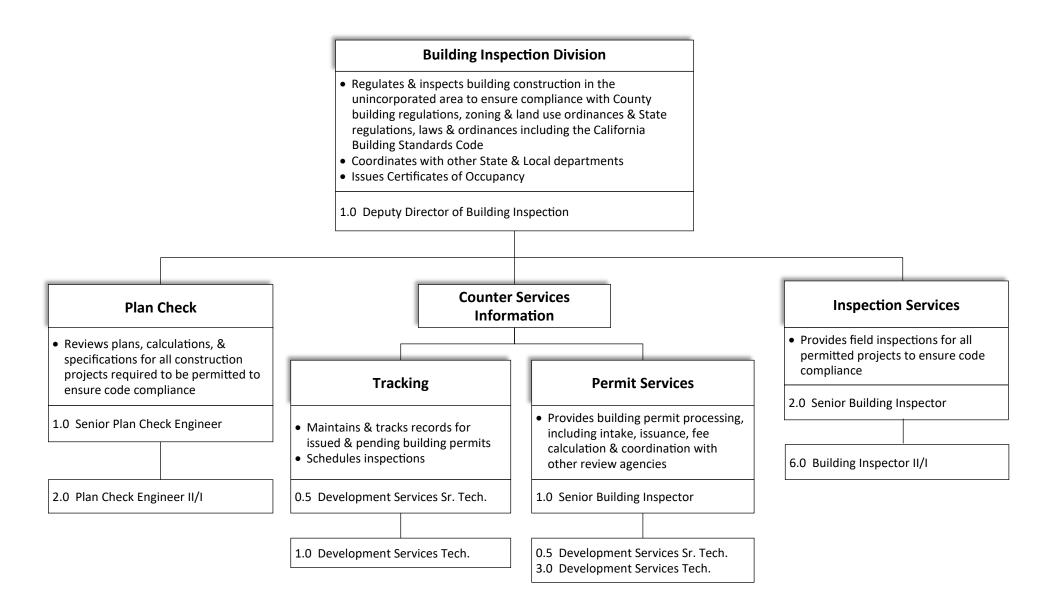

2022-2023 ORGANIZATIONAL CHART Child Support Services

2022-2023 ORGANIZATIONAL CHART Community Development

| Geographic Information Systems<br>(GIS)                                                                                                                                                                                                                                                                                                                                                                                            | Code Enforcement                                                                                                                                                                                                                                                                                                                                                          | Fire Prevention Bureau                                                                                                                                                                                                                                                                                                                  | Administrative Support<br>Services                                                                                                                                                                                                                                                                                                             |  |
|------------------------------------------------------------------------------------------------------------------------------------------------------------------------------------------------------------------------------------------------------------------------------------------------------------------------------------------------------------------------------------------------------------------------------------|---------------------------------------------------------------------------------------------------------------------------------------------------------------------------------------------------------------------------------------------------------------------------------------------------------------------------------------------------------------------------|-----------------------------------------------------------------------------------------------------------------------------------------------------------------------------------------------------------------------------------------------------------------------------------------------------------------------------------------|------------------------------------------------------------------------------------------------------------------------------------------------------------------------------------------------------------------------------------------------------------------------------------------------------------------------------------------------|--|
| <ul> <li>Develop &amp; maintain geospatial<br/>information to support diverse County<br/>operational needs</li> <li>Address assignment &amp; street name<br/>approval, E-911 compliance for<br/>emergency response</li> <li>Application development - parcel<br/>information, mailing labels,<br/>apportioning, etc.</li> <li>Demographic analysis - redistricting,<br/>trustee (attendence server explored and server)</li> </ul> | <ul> <li>Receive &amp; investigate complaints</li> <li>Participate in triage &amp;<br/>Community SAFE team</li> <li>Conduct follow up inspections</li> <li>Assist property owners to bring their<br/>parcels into compliance</li> <li>Organize &amp; run community clean up<br/>events</li> <li>Investigate substandard housing &amp;<br/>dangerous buildings.</li> </ul> | <ul> <li>Fire Plan check &amp; inspections</li> <li>Operational Fire Permits</li> <li>Weed Abatement</li> <li>Provides Fire Prevention service<br/>in the unincorporated areas to<br/>ensure compliance with County<br/>Fire regulations, State Fire<br/>regulations, laws, &amp; ordinances</li> <li>1.0 Deputy Fire Warden</li> </ul> | <ul> <li>Provides administrative support to<br/>all divisions</li> <li>Manages day to day operations</li> <li>Maintains &amp; tracks records for<br/>issued &amp; pending building permits</li> <li>Answer phone calls &amp; emails from<br/>the public</li> <li>Provides information to the<br/>public about zoning &amp; land use</li> </ul> |  |
| <ul><li>trustee/attendance areas, ambulance compliance, etc.</li><li>Imagery acquisition, processing &amp;</li></ul>                                                                                                                                                                                                                                                                                                               | 1.0 Code Enforcement Division Chief<br>1.0 Community Development Counter                                                                                                                                                                                                                                                                                                  |                                                                                                                                                                                                                                                                                                                                         | 1.0 Administrative Assistant I                                                                                                                                                                                                                                                                                                                 |  |
| analysis<br>1.0 GIS Program Manager                                                                                                                                                                                                                                                                                                                                                                                                | Manager                                                                                                                                                                                                                                                                                                                                                                   | 1.0 Fire Prevention Inspector                                                                                                                                                                                                                                                                                                           | 6.0 Sr. Office Asst./Office Asst.<br>2.0 Office Assistant Specialist                                                                                                                                                                                                                                                                           |  |
|                                                                                                                                                                                                                                                                                                                                                                                                                                    | 2.0 Sr. Code Enforcement Officer<br>7.0 Code Enforcement Officer II/I                                                                                                                                                                                                                                                                                                     |                                                                                                                                                                                                                                                                                                                                         |                                                                                                                                                                                                                                                                                                                                                |  |