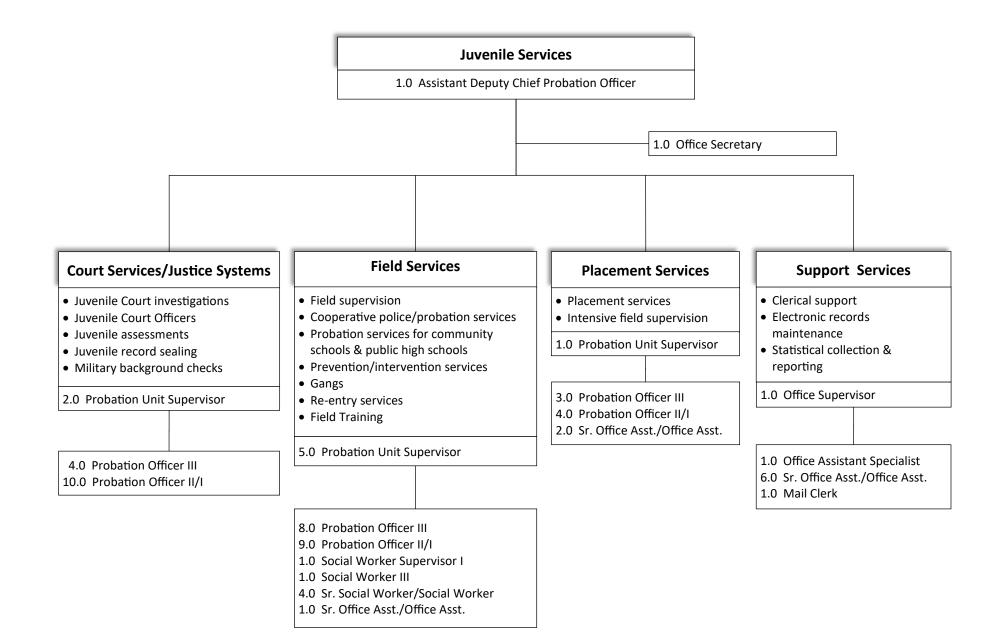

2022-2023 ORGANIZATIONAL CHART Child Support Services

2022-2023 ORGANIZATIONAL CHART Community Development

| Geographic Information Systems<br>(GIS)                                                                                                                                                                                                                                                                                                                                                                                            | Code Enforcement                                                                                                                                                                                                                                                                                                                                                          | Fire Prevention Bureau                                                                                                                                                                                                                                                                                                                  | Administrative Support<br>Services                                                                                                                                                                                                                                                                                                             |  |
|------------------------------------------------------------------------------------------------------------------------------------------------------------------------------------------------------------------------------------------------------------------------------------------------------------------------------------------------------------------------------------------------------------------------------------|---------------------------------------------------------------------------------------------------------------------------------------------------------------------------------------------------------------------------------------------------------------------------------------------------------------------------------------------------------------------------|-----------------------------------------------------------------------------------------------------------------------------------------------------------------------------------------------------------------------------------------------------------------------------------------------------------------------------------------|------------------------------------------------------------------------------------------------------------------------------------------------------------------------------------------------------------------------------------------------------------------------------------------------------------------------------------------------|--|
| <ul> <li>Develop &amp; maintain geospatial<br/>information to support diverse County<br/>operational needs</li> <li>Address assignment &amp; street name<br/>approval, E-911 compliance for<br/>emergency response</li> <li>Application development - parcel<br/>information, mailing labels,<br/>apportioning, etc.</li> <li>Demographic analysis - redistricting,<br/>trustee (attendence server explored and server)</li> </ul> | <ul> <li>Receive &amp; investigate complaints</li> <li>Participate in triage &amp;<br/>Community SAFE team</li> <li>Conduct follow up inspections</li> <li>Assist property owners to bring their<br/>parcels into compliance</li> <li>Organize &amp; run community clean up<br/>events</li> <li>Investigate substandard housing &amp;<br/>dangerous buildings.</li> </ul> | <ul> <li>Fire Plan check &amp; inspections</li> <li>Operational Fire Permits</li> <li>Weed Abatement</li> <li>Provides Fire Prevention service<br/>in the unincorporated areas to<br/>ensure compliance with County<br/>Fire regulations, State Fire<br/>regulations, laws, &amp; ordinances</li> <li>1.0 Deputy Fire Warden</li> </ul> | <ul> <li>Provides administrative support to<br/>all divisions</li> <li>Manages day to day operations</li> <li>Maintains &amp; tracks records for<br/>issued &amp; pending building permits</li> <li>Answer phone calls &amp; emails from<br/>the public</li> <li>Provides information to the<br/>public about zoning &amp; land use</li> </ul> |  |
| <ul><li>trustee/attendance areas, ambulance compliance, etc.</li><li>Imagery acquisition, processing &amp;</li></ul>                                                                                                                                                                                                                                                                                                               | 1.0 Code Enforcement Division Chief<br>1.0 Community Development Counter                                                                                                                                                                                                                                                                                                  |                                                                                                                                                                                                                                                                                                                                         | 1.0 Administrative Assistant I                                                                                                                                                                                                                                                                                                                 |  |
| analysis<br>1.0 GIS Program Manager                                                                                                                                                                                                                                                                                                                                                                                                | Manager                                                                                                                                                                                                                                                                                                                                                                   | 1.0 Fire Prevention Inspector                                                                                                                                                                                                                                                                                                           | 6.0 Sr. Office Asst./Office Asst.<br>2.0 Office Assistant Specialist                                                                                                                                                                                                                                                                           |  |
|                                                                                                                                                                                                                                                                                                                                                                                                                                    | 2.0 Sr. Code Enforcement Officer<br>7.0 Code Enforcement Officer II/I                                                                                                                                                                                                                                                                                                     |                                                                                                                                                                                                                                                                                                                                         |                                                                                                                                                                                                                                                                                                                                                |  |

1.0 Principal GIS Analyst1.0 Sr. GIS Analyst/Associate GIS Analyst 1.0 GIS Specialist II/I

2022-2023 ORGANIZATIONAL CHART Cooperative Extension

2022-2023 ORGANIZATIONAL CHART County Administrator