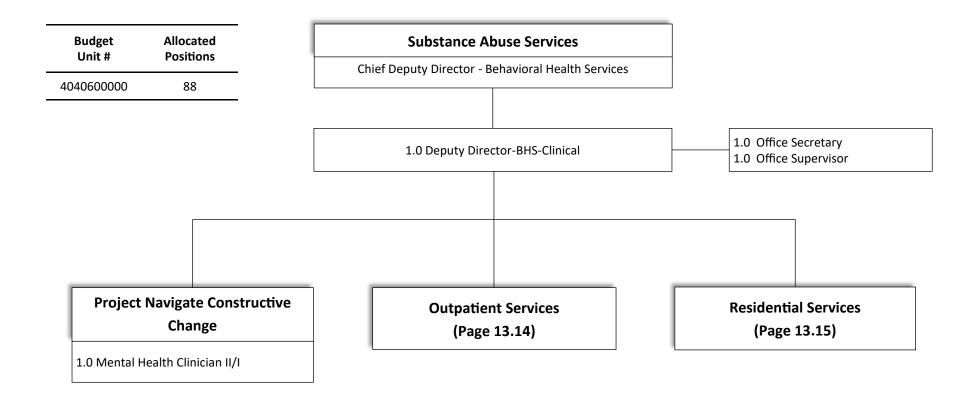

------------------------|----------------------------|
| - | onte #           | 1 OSICIONS             | - 1.0 Pł                   |
|   | 4040300000       | 11                     | 1.0 11                     |
| - |                  |                        |                            |
|   |                  |                        |                            |
|   |                  |                        | 1.0 Pharmacist             |
|   |                  |                        | 1.0 Pharmacist-Clinical    |
|   |                  |                        | 1.0 Pharmacy Tech III Supe |
|   |                  |                        | 5.0 Pharmacy Tech III/II/I |

# Health Pharmacy

Pharmacy Manager

pervisor

5.0 Pharmacy Tech III/II/I

2.0 Sr. Office Asst./Office Asst.

















- 5.0 Community Health Outreach Worker
- 2.0 Sr. Social Worker/Social Worker
- 2.0 AIDS Case Worker
- 2.0 Office Supervisor
- 15.0 Sr. Office Asst./Office Asst.

County of San Joaquin 2022-2023 Organizational Chart



- 1.0 Occupational Therapist
- 1.0 Therapist Aide
- 2.0 Physical Therapist Assistant
- 1.0 Occupational Therapist Assistant
- 2.0 Sr. Office Asst./Office Asst.



2.0 Sr. Office Asst./Office Asst.

# Budget<br/>Unit #Allocated<br/>Positions50556000007

# **Veterans Services Office**

1.0 Deputy Director Veterans Services

## Stockton Office

5.0 Veterans Service Representative II/I1.0 Sr. Office Asst./Office Asst.

| Budget     | Allocated |  |
|------------|-----------|--|
| Unit #     | Positions |  |
| 4049700000 | 19        |  |

# Office of the Medical Exam