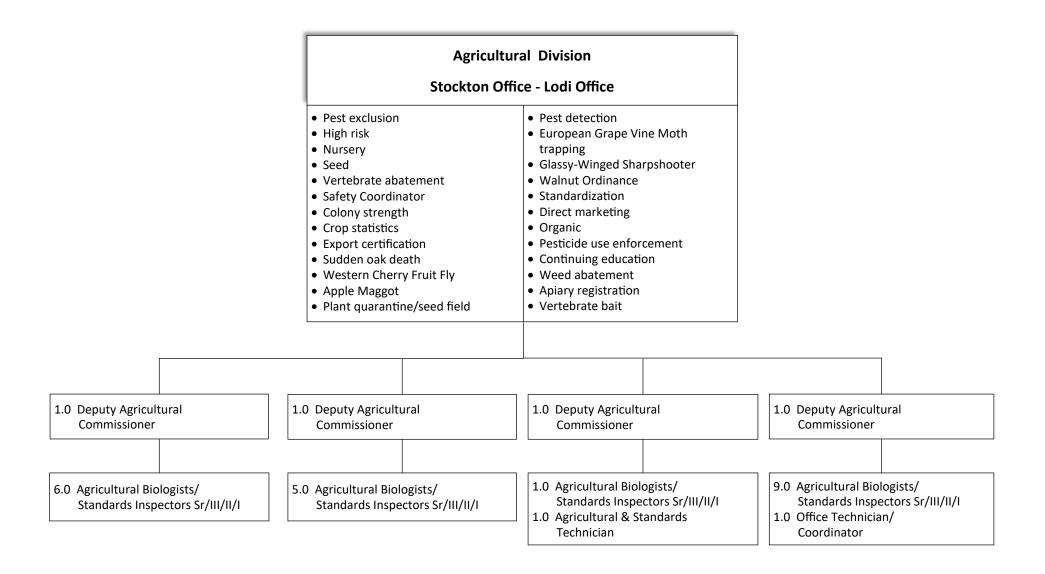

### County of San Joaquin Functional Organization Chart

2022-2023 ORGANIZATIONAL CHART Agricultural Commissioner

2022-2023 ORGANIZATIONAL CHART Assessor-Recorder-County Clerk

1.0 Sr. Office Asst./Office Asst.