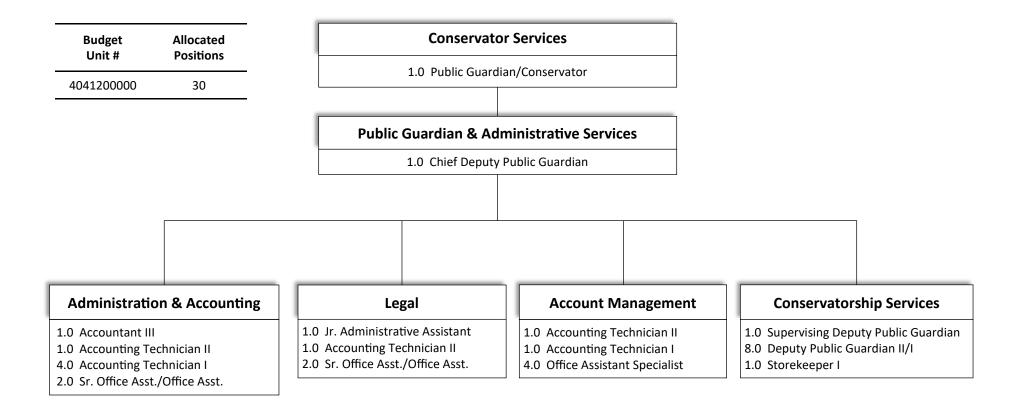

-|------------------------|----------------------------|
| - | onte #           | 1 OSICIONS             | - 1.0 Pł                   |
|   | 4040300000       | 11                     | 1.0 11                     |
| - |                  |                        |                            |
|   |                  |                        |                            |
|   |                  |                        | 1.0 Pharmacist             |
|   |                  |                        | 1.0 Pharmacist-Clinical    |
|   |                  |                        | 1.0 Pharmacy Tech III Supe |
|   |                  |                        | 5.0 Pharmacy Tech III/II/I |

# Health Pharmacy

Pharmacy Manager

pervisor

5.0 Pharmacy Tech III/II/I

2.0 Sr. Office Asst./Office Asst.

















- 5.0 Community Health Outreach Worker
- 2.0 Sr. Social Worker/Social Worker
- 2.0 AIDS Case Worker
- 2.0 Office Supervisor
- 15.0 Sr. Office Asst./Office Asst.

County of San Joaquin 2022-2023 Organizational Chart



- 1.0 Occupational Therapist
- 1.0 Therapist Aide
- 2.0 Physical Therapist Assistant
- 1.0 Occupational Therapist Assistant
- 2.0 Sr. Office Asst./Office Asst.



2.0 Sr. Office Asst./Office Asst.

# Budget<br/>Unit #Allocated<br/>Positions50556000007

# **Veterans Services Office**

1.0 Deputy Director Veterans Services

## Stockton Office

5.0 Veterans Service Representative II/I1.0 Sr. Office Asst./Office Asst.

| Budget     | Allocated |  |
|------------|-----------|--|
| Unit #     | Positions |  |
| 4049700000 | 19        |  |

# Office of the Medical Ex