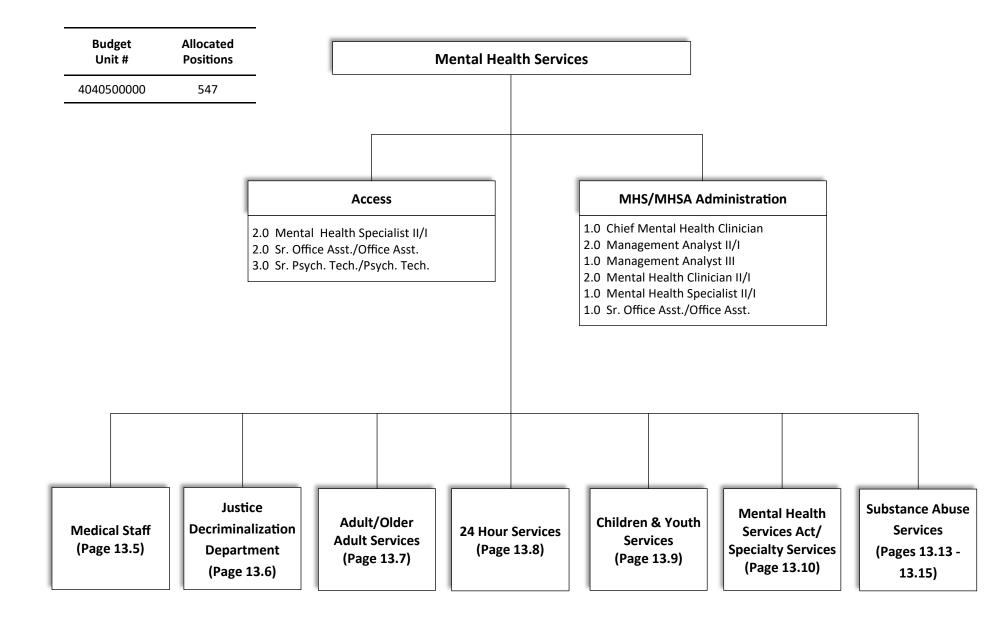

| Neighborhood Preservation                    |                                                                                                                                 |  |
|                  |                        | l                                                                |                                              |                                                                                                                                 |  |
|                  |                        |                                                                  | (Page 13.24)                                 |                                                                                                                                 |  |















#### MCST-SB82

6.0 Mental Health Clinician II/I6.0 MH Outreach Worker/MH

Outreach Worker Trainee





| - | Budget<br>Unit # | Allocated<br>Positions | Mental                     |
|---|------------------|------------------------|----------------------------|
| - | onte #           | 1 OSICIONS             | - 1.0 Pł                   |
|   | 4040300000       | 11                     | 1.0 11                     |
| - |                  |                        |                            |
|   |                  |                        |                            |
|   |                  |                        | 1.0 Pharmacist             |
|   |                  |                        | 1.0 Pharmacist-Clinical    |
|   |                  |                        | 1.0