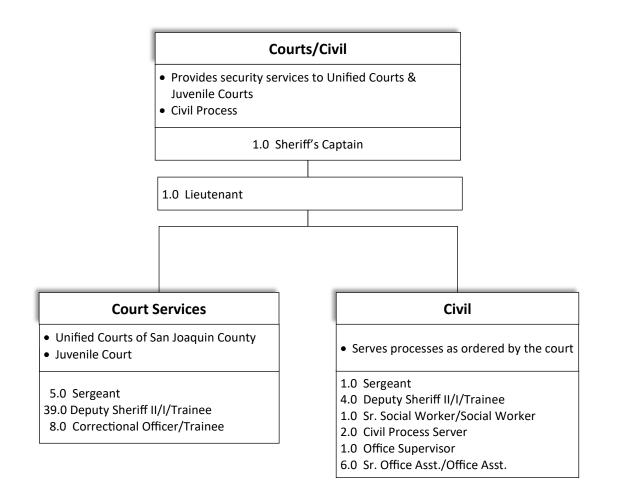

### County of San Joaquin Functional Organization Chart

2022-2023 ORGANIZATIONAL CHART Agricultural Commissioner

2022-2023 ORGANIZATIONAL CHART Assessor-Recorder-County Clerk

1.0 Sr. Office Asst./Office Asst.