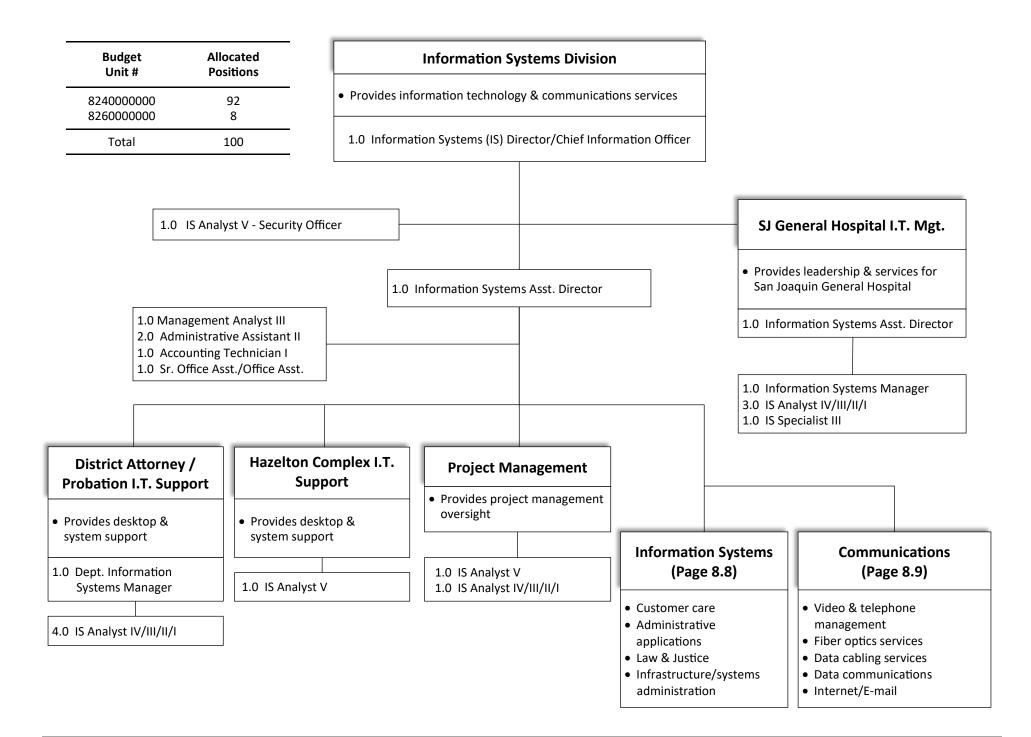

# Information Systems

• Provides information technology services

| Customer Care / Innovation                                                                                                                                                                                                                                                               | Administrative Applications                                                                                                                                                                                                                                                                                                                                         | Law & Justice                                                                                                                                                                                                                                                                               | Infrastructure/                                                                                                                                                                                                                                                                                          |
|------------------------------------------------------------------------------------------------------------------------------------------------------------------------------------------------------------------------------------------------------------------------------------------|---------------------------------------------------------------------------------------------------------------------------------------------------------------------------------------------------------------------------------------------------------------------------------------------------------------------------------------------------------------------|---------------------------------------------------------------------------------------------------------------------------------------------------------------------------------------------------------------------------------------------------------------------------------------------|----------------------------------------------------------------------------------------------------------------------------------------------------------------------------------------------------------------------------------------------------------------------------------------------------------|
| <ul> <li>Establishes &amp; monitors<br/>performance measures for ISD</li> <li>Provides Countywide service desk<br/>support</li> <li>Provides office automation support</li> <li>Provides support for mobility<br/>(smartphones &amp; tablets)</li> </ul> 1.0 Information Systems Manager | <ul> <li>Provides implementation &amp;<br/>maintenance services for the County's<br/>Administrative Systems</li> <li>Provides web technology<br/>development &amp; support</li> <li>Provides data imaging support</li> <li>Provides support for the County's<br/>Payroll &amp; Financial Systems</li> <li>Provides County budget<br/>preparation support</li> </ul> | <ul> <li>Provides overall Law &amp; Justice system<br/>support</li> <li>Provides data interfaces technology<br/>development among Criminal<br/>Justice agencies</li> <li>Provides Local Area Warrant<br/>System (LAWS) support services</li> <li>1.0 Information Systems Manager</li> </ul> | <ul> <li>System Administration</li> <li>Provides Countywide network<br/>support (Internet/intranet)</li> <li>Provides Countywide server<br/>support</li> <li>Provides computer room suppor<br/>&amp; backup</li> <li>Provides database administration</li> <li>Manage &amp; administer grants</li> </ul> |
|                                                                                                                                                                                                                                                                                          |                                                                                                                                                                                                                                                                                                                                                                     |                                                                                                                                                                                                                                                                                             | Manage public safety radios                                                                                                                                                                                                                                                                              |
| <ol> <li>IS Analyst V</li> <li>IS Analyst IV/III/II/I</li> <li>Dept. IS Analyst II/I</li> </ol>                                                                                                                                                                                          | 1.0 Information Systems Manager                                                                                                                                                                                                                                                                                                                                     | 1.0 IS Analyst V<br>4.0 IS Analyst IV/III/II/I                                                                                                                                                                                                                                              |                                                                                                                                                                                                                                                                                                          |
| <ul><li>2.0 Dept. IS Specialist II</li><li>3.0 IS Specialist III</li><li>2.0 IS Specialist II/I</li></ul>                                                                                                                                                                                | 3.0 IS Analyst V<br>18.0 IS Analyst IV/III/II/I<br>1.0 Dept. IS Analyst IV<br>1.0 Dept. IS Analyst II/I                                                                                                                                                                                                                                                             |                                                                                                                                                                                                                                                                                             | 2.0 IS Analyst V<br>14.0 IS Analyst IV/III/II/I<br>1.0 Dept. IS Analyst II/I                                                                                                                                                                                                                             |

| dget<br>nit #                                                                                                                                                                                                                                                                                                                    | Allocated<br>Positions |                                                     | Communications                                                                                                                                                     |                                                                                                                                                  |
|----------------------------------------------------------------------------------------------------------------------------------------------------------------------------------------------------------------------------------------------------------------------------------------------------------------------------------|------------------------|-----------------------------------------------------|--------------------------------------------------------------------------------------------------------------------------------------------------------------------|--------------------------------------------------------------------------------------------------------------------------------------------------|
| 00000                                                                                                                                                                                                                                                                                                                            | 8                      |                                                     | des data, video & telephone services                                                                                                                               |                                                                                                                                                  |
|                                                                                                                                                                                                                                                                                                                                  |                        | <ul> <li>Main<br/>licens</li> <li>Provio</li> </ul> | des fiber optics & data cabling services<br>ages Wide Area Network (WAN) & wirele                                                                                  | ion                                                                                                                                              |
| Γ                                                                                                                                                                                                                                                                                                                                | Telephone Ad           | dministration                                       | Telephone Operations                                                                                                                                               | Wide Area Network (WAN)<br>Administration                                                                                                        |
| <ul> <li>Prepares &amp; processes billings for<br/>telephone, pager, wide area network, &amp;<br/>internet services</li> <li>Prepares &amp; processes cell phone services</li> <li>Prepares budgets &amp; cost pool billings</li> <li>Conducts research for special projects</li> <li>1.0 Office Assistant Specialist</li> </ul> |                        | ide area network, & es cell phone services          | <ul> <li>Maintains telephone systems</li> <li>Maintains video conference<br/>equipment</li> <li>Coordinates &amp; maintains all<br/>cable installations</li> </ul> | <ul> <li>Provides data network<br/>connections</li> <li>Provides Virtual Private Network<br/>access to network</li> <li>Maintains WAN</li> </ul> |
|                                                                                                                                                                                                                                                                                                                                  |                        | or special projects                                 | 1.0 IS Analyst IV/III/II/I<br>3.0 IS Specialist III/II/I                                                                                                           | <ul> <li>Maintains wireless network<br/>connections</li> <li>Configures firewalls</li> </ul>                                                     |
| L                                                                                                                                                                                                                                                                                                                                |                        |                                                     |                                                                                                                                                                    | 2.0 IS Analyst IV/III/II/I                                                                                                                       |