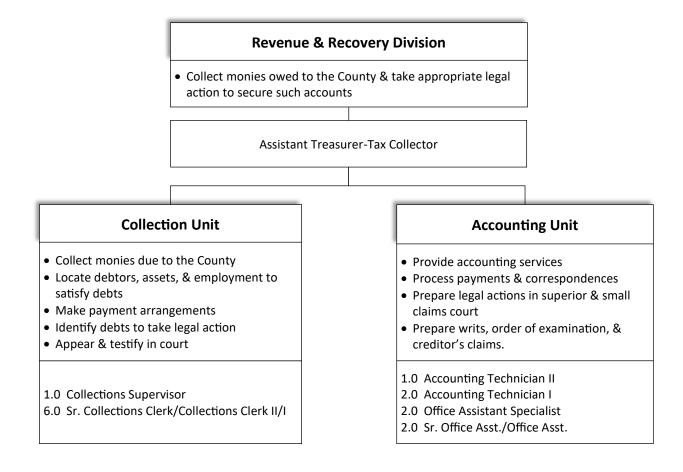

### County of San Joaquin Functional Organization Chart

2022-2023 ORGANIZATIONAL CHART Agricultural Commissioner

2022-2023 ORGANIZATIONAL CHART Assessor-Recorder-County Clerk

1.0 Sr. Office Asst./Office Asst.