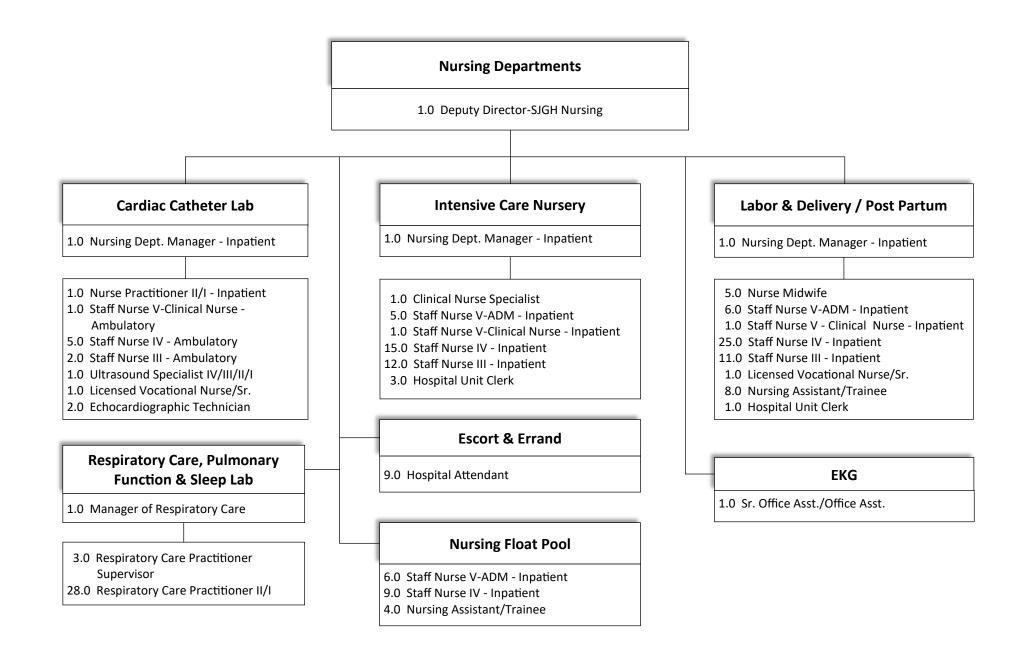

|  |
|                  |                        | 2.0 Engineer IV/III/II/I                                                                                      |  |
|                  |                        | 1.0 Management Analyst III                                                                                    |  |
|                  |                        |                                                                                                               |  |

- 3.0 Management Analyst II/I
- 1.0 Engineering Assistant II
- 1.0 Engineering Assistant I
- 2.0 Administrative Assistant II/I/Jr.







2022-2023 ORGANIZATIONAL CHART San Joaquin General Hospital









- 2.0 Credentialing Specialist
- 2.0 Office Secretary











County of San Joaquin 2022-2023 Organizational Chart





County of San Joaquin 2022-2023 Organizational Chart



















SAN JOAQUIN

2022-2023 ORGANIZATIONAL CHART SJCC-County Support to PPH-FQHC







2022-2023 ORGANIZATIONAL CHART Sheriff-Public Administrator













- Electronic Monitoring Program
- 1.0 Correctional Sergeant
- 2.0 Deputy Sheriff II/I/Trainee
- 2.0 Work Program Spec. II
- 5.0 Work Program Spec. I
- 1.0 Office Assistant Specialist

- 1.0 Sergeant
- 8.0 Sheriff Inmate Labor Spec. II/I

# **Custody Programs and Projects**

- Inmate programs
- Compliance
- Population Management
- Facility Projects

1.0 Correctional Captain

# Records

- Maintains criminal & custody records
- Radio dispatch
- 1.0 Correctional Lieutenant
- 2.0 Senior Administrative Supervis