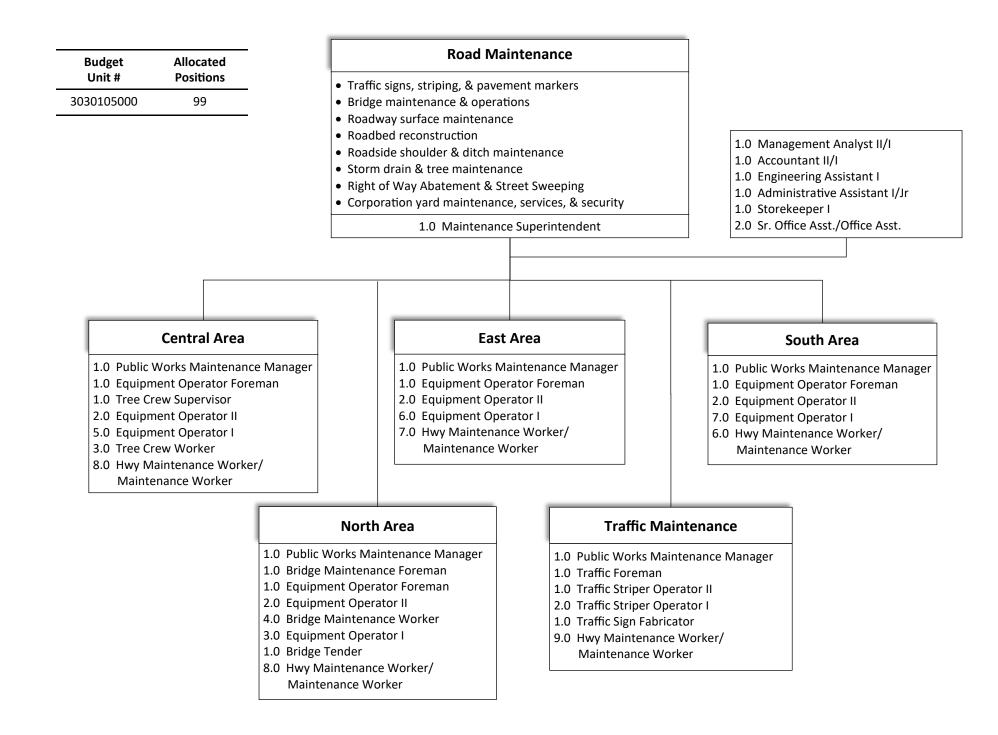

ans Services

## Stockton Office

5.0 Veterans Service Representative II/I1.0 Sr. Office Asst./Office Asst.

| Budget     | Allocated |  |
|------------|-----------|--|
| Unit #     | Positions |  |
| 4049700000 | 19        |  |

# Office of the Medical Examiner

1.0 Medical Examiner Operations Administrator

Chief Medical Examiner (contract)

2.0 Supervising Medical Examiner Investigator

10.0 Medical Examiner Investigator/Trainee

3.0 Medical Technician

3.0 Sr. Office Asst./Office Asst.





SAN JOAQUIN COUNTY

2022-2023 ORGANIZATIONAL CHART Human Services Agency

















2022-2023 ORGANIZATIONAL CHART Probation Department













SAN JOAQUIN

2022-2023 ORGANIZATIONAL CHART Public Defender



1.0 Paralegal II/I







2022-2023 ORGANIZATIONAL CHART <u>Public Works</u>









| Budget     | Allocated |
|------------|-----------|
| Unit #     | Positions |
| 8190000000 | 41        |

## **Fleet Services**

- Procures & pools vehicles
- Maintains light & heavy equipment, ferry, Sheriff's vehicles, & bridges
- Procures parts & maintains parts inventory
- Internal Service Fund accounting

1.0 Fleet Manager

## Heavy/Light Equipment Repair

- 1.0 Equipment Maintenance Foreman
- 2.0 Automotive Maintenance Foreman
- 7.0 Heavy Equipment Mechanic
- 10.0 Automotive Mechanic
- 2.0 Equipment Service Worker III
- 3.0 Equipment Service Worker II
- 4.0 Equipment Service Worker I
- 1.0 Motor Pool Specialist
- 1.0 Garage Attendant

## Fleet Services Storeroom

- 1.0 Equipment Parts Room Supervisor
- 3.0 Fleet Parts Specialist

## **Fleet Services Administration**

- 1.0 Man