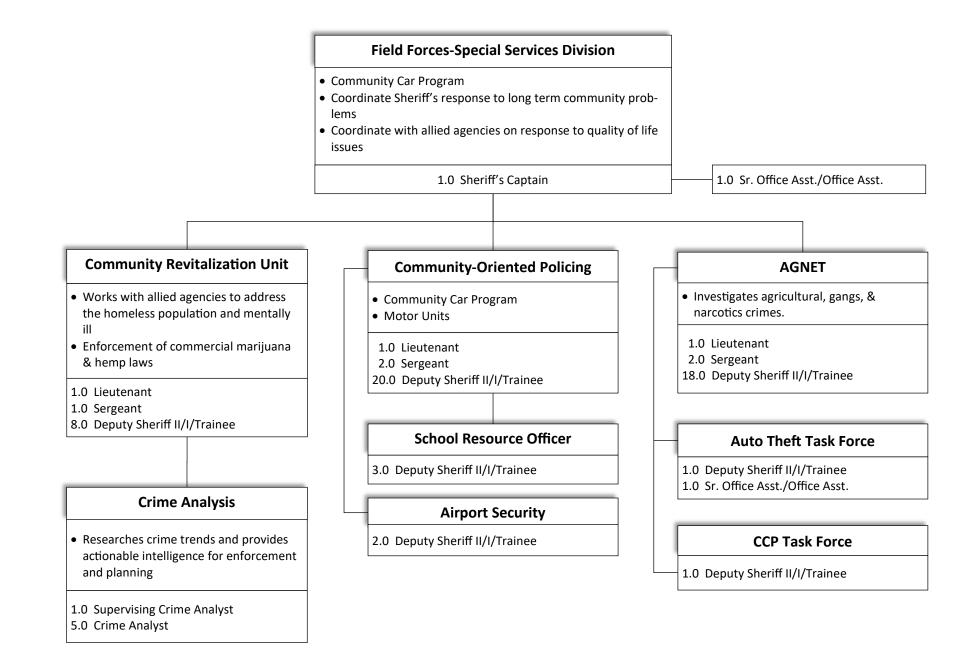

|  |
|                  |                        |                                                                                                               |  |

- 3.0 Management Analyst II/I
- 1.0 Engineering Assistant II
- 1.0 Engineering Assistant I
- 2.0 Administrative Assistant II/I/Jr.







2022-2023 ORGANIZATIONAL CHART San Joaquin General Hospital









- 2.0 Credentialing Specialist
- 2.0 Office Secretary











County of San Joaquin 2022-2023 Organizational Chart





County of San Joaquin 2022-2023 Organizational Chart



















SAN JOAQUIN

2022-2023 ORGANIZATIONAL CHART SJCC-County Support to PPH-FQHC







2022-2023 ORGANIZATIONAL CHART Sheriff-Public Administrator













- Electronic Monitoring Program
- 1.0 Correctional Sergeant
- 2.0 Deputy Sheriff II/I/Trainee
- 2.0 Work Program Spec. II
- 5.0 Work Program Spec. I
- 1.0 Office Assistant Specialist

- 1.0 Sergeant
- 8.0 Sheriff Inmate Labor Spec. II/I

# **Custody Programs and Projects**

- Inmate programs
- Compliance
- Population Management
- Facility Projects

1.0 Correctional Captain

# Records

- Maintains criminal & custody records
- Radio dispatch
- 1.0 Correctional Lieutenant
- 2.0 Senior Administrative Supervisor
- 8.0 Office Supervisor
- 34.0 Office Assistant Specialist
- 13.0 Sr. Office Asst./Office Asst.

# Inmate Programs

- Library ServicesVolunteer Programs
- Inmate Recreation
- GED/Education
- Vocational Training Programs
- 1.0 Inmate Programs Director
- 2.0 Inmate Case Worker
- 2.0