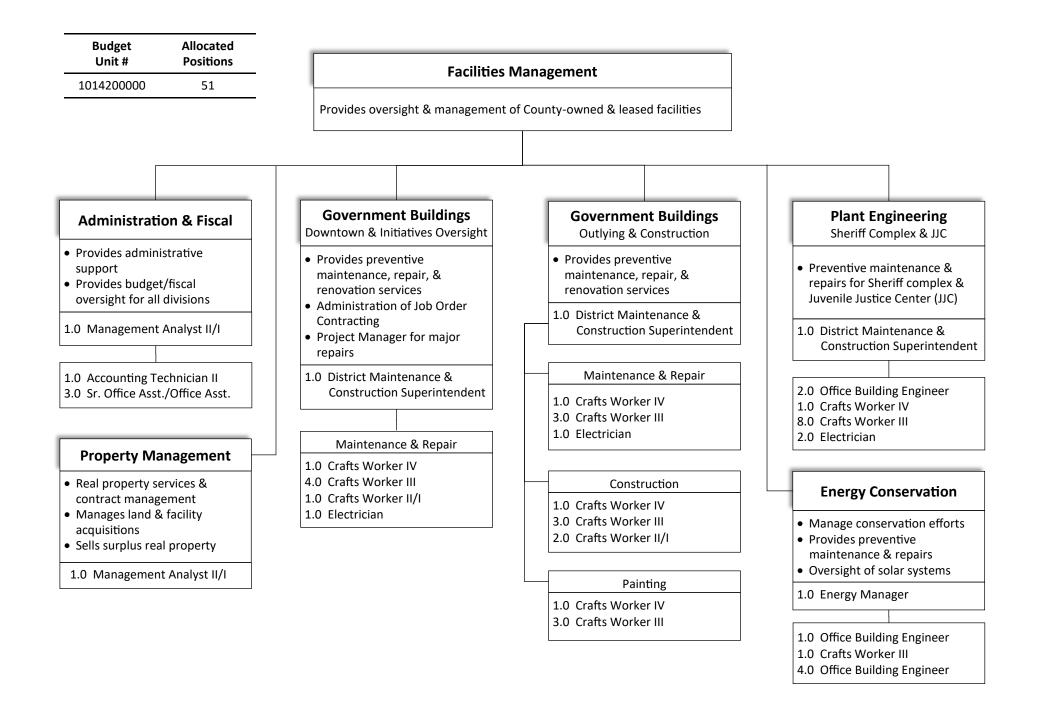

#### Facilities Management (1014200000)

The Facilities Management provides building maintenance services to most of the county departments and undertakes remodeling and repairing work where needed. Major remodeling jobs are identified to Public Improvement Department and therefore, are not allocated to other departments.

Other than building maintenance, the Division also pays contracted security, rental (structure/grounds), and janitorial services for County facilities, Stockton Sewer service charges, household expenses, utilities and materials purchased for the jail, juvenile hall, airport, County hospital and other departments and agencies. Specific services and supplies, including utilities, household expense, janitorial expense and maintenance of structure and ground materials, as well as services and supplies for the jail and juvenile hall have been directly identified to the facility or department that received the support. The sewer service charges are allocated to all users, including San Joaquin General Hospital (SJGH) and other entities on the French Campus grounds in the "French Camp Campus" cost pool (7.8). Direct billed department expenses have been identified for Fire services, Materials, Maintenance Space Rental and Space Rental Parking and allocated to the receiving departments and agencies in the "Direct Billed Department Expense" cost pool (7.10). The cost pools and allocation factors are:

| Cost Pool | Cost Pool/Function                           | Allocation Factors                |
|-----------|----------------------------------------------|-----------------------------------|
| 7.1       | Ag Center                                    | Square Footage per occupants      |
| 7.2       | Canlis Building (C/H Annex)                  | Square Footage per occupants      |
| 7.3       | Administrative Bldg                          | Square Footage per occupants      |
| 7.4       | District Attorney Bldg (formerly Courthouse) | Square Footage per occupants      |
| 7.5       | Hazelton Complex                             | Square Footage per occupants      |
| 7.6       | HSA Bldg                                     | Square Footage per occupants      |
| 7.7       | Juvenile Justice Center                      | Square Footage per occupants      |
| 7.8       | French Camp Campus                           | French Campus Directly Identified |
| 7.9       | Building Maint Labor - Dept Direct ID        | Bldg Maint Labor - Dept Direct ID |
| 7.10      | Bldg Maint Direct Billed Dept Expenses       | Bldg Maint Direct Billed Expenses |