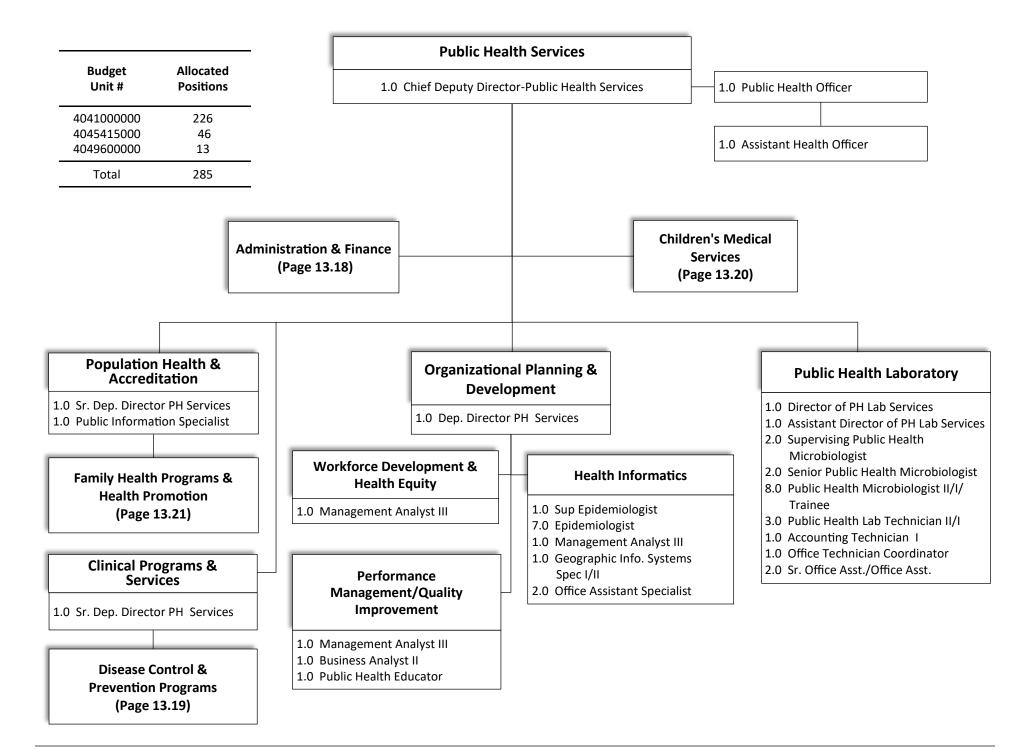

----------------|----------------------------|
| - | onte #           | 1 OSICIONS             | - 1.0 Pł                   |
|   | 4040300000       | 11                     | 1.0 11                     |
| - |                  |                        |                            |
|   |                  |                        |                            |
|   |                  |                        | 1.0 Pharmacist             |
|   |                  |                        | 1.0 Pharmacist-Clinical    |
|   |                  |                        | 1.0 Pharmacy Tech III Supe |
|   |                  |                        | 5.0 Pharmacy Tech III/II/I |

# Health Pharmacy

Pharmacy Manager

pervisor

5.0 Pharmacy Tech III/II/I

2.0 Sr. Office Asst./Office Asst.

















- 5.0 Community Health Outreach Worker
- 2.0 Sr. Social Worker/Social Worker
- 2.0 AIDS Case Worker
- 2.0 Office Supervisor
- 15.0 Sr. Office Asst./Office Asst.

County of San Joaquin 2022-2023 Organizational Chart



- 1.0 Occupational Therapist
- 1.0 Therapist Aide
- 2.0 Physical Therapist Assistant
- 1.0 Occupational Therapist Assistant
- 2.0 Sr. Office Asst./Office Asst.



2.0 Sr. Office Asst./Office Asst.

# Budget<br/>Unit #Allocated<br/>Positions50556000007

# **Veterans Services Office**

1.0 Deputy Director Veterans Services

## Stockton Office

5.0 Veterans Service Representative II/I1.0 Sr. Office Asst./Office Asst.

| Budget     | Allocated |  |
|------------|-----------|--|
| Unit #     | Positions |  |
| 4049700000 | 19        |  |

# Office of the Medical Examiner

1.