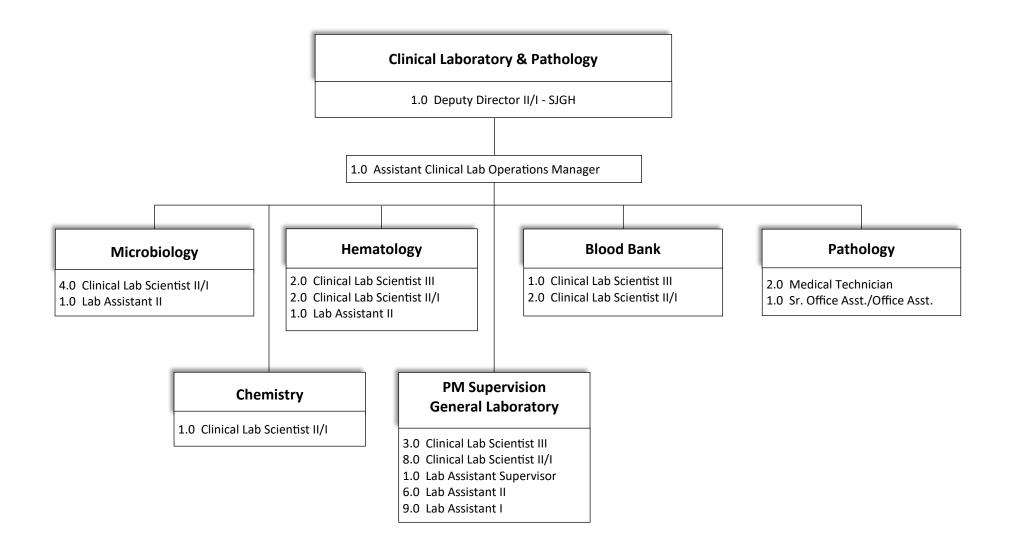

|  |
|                  |                        | 1.0 Management Analyst III                                                                                    |  |
|                  |                        |                                                                                                               |  |

- 3.0 Management Analyst II/I
- 1.0 Engineering Assistant II
- 1.0 Engineering Assistant I
- 2.0 Administrative Assistant II/I/Jr.







2022-2023 ORGANIZATIONAL CHART San Joaquin General Hospital









- 2.0 Credentialing Specialist
- 2.0 Office Secretary











County of San Joaquin 2022-2023 Organizational Chart





County of San Joaquin 2022-2023 Organizational Chart



















SAN JOAQUIN

2022-2023 ORGANIZATIONAL CHART SJCC-County Support to PPH-FQHC







2022-2023 ORGANIZATIONAL CHART Sheriff-Public Administrator













- Electronic Monitoring Program
- 1.0 Correctional Sergeant
- 2.0 Deputy Sheriff II/I/Trainee
- 2.0 Work Program Spec. II
- 5.0 Work Program Spec. I
- 1.0 Office Assistant Specialist

- 1.0 Sergeant
- 8.0 Sheriff Inmate Labor Spec. II/I

# **Custody Programs and Projects**

- Inmate programs
- Compliance
- Population Management
- Facility Projects

1.0 Correctional Captain

# Records

- Maintains criminal & custody records
- Radio dispatch
- 1.0 Correctional Lieutenant
- 2.0 Senior Administrative Supervisor
- 8.0 Office Supervisor
- 34.0 Office Assistant Specialist
- 13.0 Sr. Office Asst./Office Asst.

# Inmate Programs

- Lib