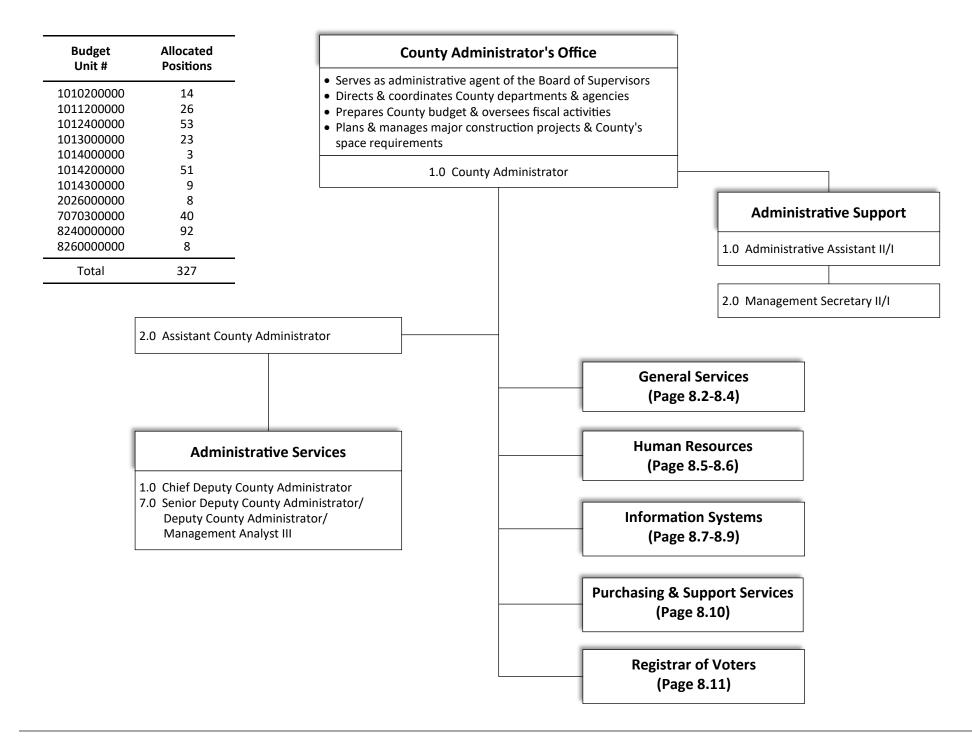

#### County Administrator's Office (1010200000)

The County Administrator serves as the chief administrative officer of the County for the 25 Department Heads. Under Board of Supervisor direction, the County Administrator leads the administrative functions of County government.

100% of the allocable Fiscal Year 2022-23 actual expenditures for this department have been assigned amongst six different cost pools and allocated to each County Department presumed to benefit from the services provided by each cost pool. The General Government cost pool is not allocated and consists of activities related to the political aspects of the department, such as legislative activity, lobby activity and interactions with the County Board of Supervisors. The cost pools and allocation factors are:

| Cost Pool | Cost Pool/Function                                                                                                                                                                   | Allocation Factors             |
|-----------|--------------------------------------------------------------------------------------------------------------------------------------------------------------------------------------|--------------------------------|
| 5.1       | Budget Preparation, Control and Management                                                                                                                                           | Net Expenses by Department     |
| 5.2       | Contract Processing & Financial Advising Direct                                                                                                                                      | CAO Direct Bills by Department |
| 5.3       | Contract Processing & Financial Advising                                                                                                                                             | Net Expenses by Department     |
| 5.4       | Labor Negotiation                                                                                                                                                                    | FTE count by Department        |
| 5.5       | General Government (unallowable: political related activity, legislative activity, lobby activity, and interactions with Board of Supervisors )                                      | Not allocated                  |
| 5.6       | Budget - Unallowable (compilation of individual<br>budgets into executive budget, budget monitoring of<br>budget affecting all departmental budgets, ie. General<br>Purpose Revenue) | Not allocated                  |

#### Purchasing and Support Services (1011200000)

The Purchasing and Support Services provides services to all county departments. 100% of the allocable Fiscal Year 2022-23 actual expenses for this department have been assigned amongst five different cost pools and allocated to each department presumed to benefit from the services provided by each cost pool.

The cost pools and allocation factors are:

| Cost Pool | Cost Pool/Function                                                            | Allocation Factors                                |
|-----------|-------------------------------------------------------------------------------|---------------------------------------------------|
| 8.1       | Procurement - County-wide                                                     | Purchase requisition count per budget unit        |
| 8.2       | Procurement - Direct Services (staff physically located in other departments) | Procurement Direct bills by department            |
| 8.3       | Records Management                                                            | Cubic feet utilized                               |
| 8.4       | Duplicating                                                                   | Direct billing based on duplicating requests      |
| 8.5       | Mailroom and postage                                                          | Direct billing based on mailroom/postage requests |

#### Human Resources (1012400000)

Services provided by Human Resources include recruitment and selection processes, classification and compensation review and analysis, self-insurance management, employee and management training, equal employment opportunity, labor relations, employee benefits and other personnel related matters.

The cost pools and allocation factors are:

| <b>Cost Pool</b> | Cost Pool/Function                               | Allocation Factors             |
|------------------|--------------------------------------------------|--------------------------------|
| 9.1              | Personnel Administration                         | FTE count by Department        |
| 9.2              | Direct Staff Support for self-insurance programs | HR Self-Insurance Direct Bills |