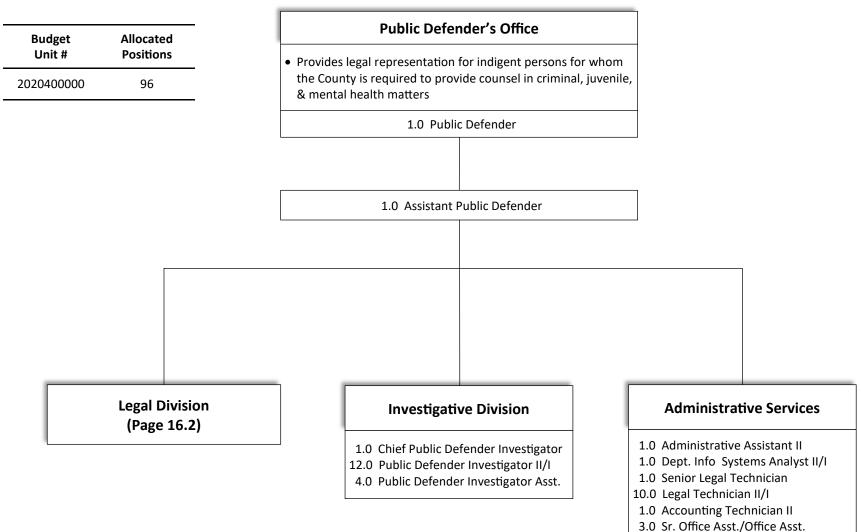

#### San Joaquin County Public Defender Building (Single Occupant Building)

The San Joaquin County Public Defender Building was acquired in July 2008 from Bank of the West at a cost of \$2.8 million. The 41,907 square-foot building is located at 317 and 327 East Main Street and is occupied solely by the Office of the Public Defender. The building depreciation cost is included in this Plan through the straight-line depreciation method.