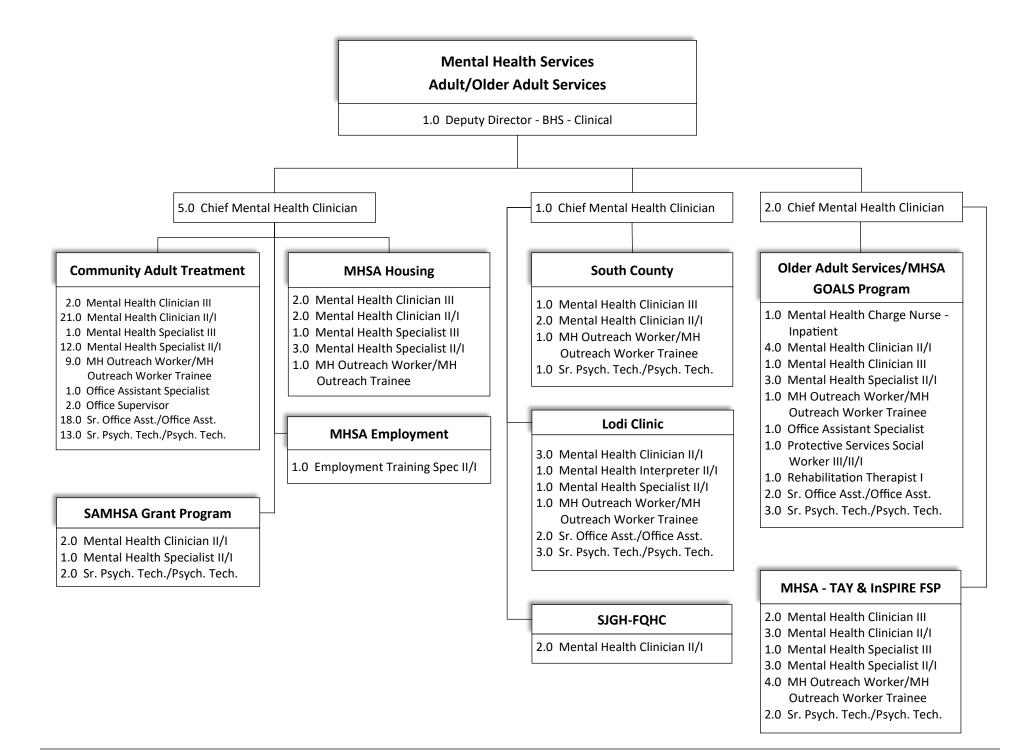

| Neighborhood Preservation                    |                                                                                                                                 |  |
|                  |                        | l                                                                |                                              |                                                                                                                                 |  |
|                  |                        |                                                                  | (Page 13.24)                                 |                                                                                                                                 |  |















#### MCST-SB82

6.0 Mental Health Clinician II/I6.0 MH Outreach Worker/MH

Outreach Worker Trainee





| - | Budget<br>Unit # | Allocated<br>Positions | Mental                     |
|---|------------------|------------------------|----------------------------|
| - | onte #           | 1 OSICIONS             | - 1.0 Pł                   |
|   | 4040300000       | 11                     | 1.0 11                     |
| - |                  |                        |                            |
|   |                  |                        |                            |
|   |                  |                        | 1.0 Pharmacist             |
|   |                  |                        | 1.0 Pharmacist-Clinical    |
|   |                  |                        | 1.0 Pharma