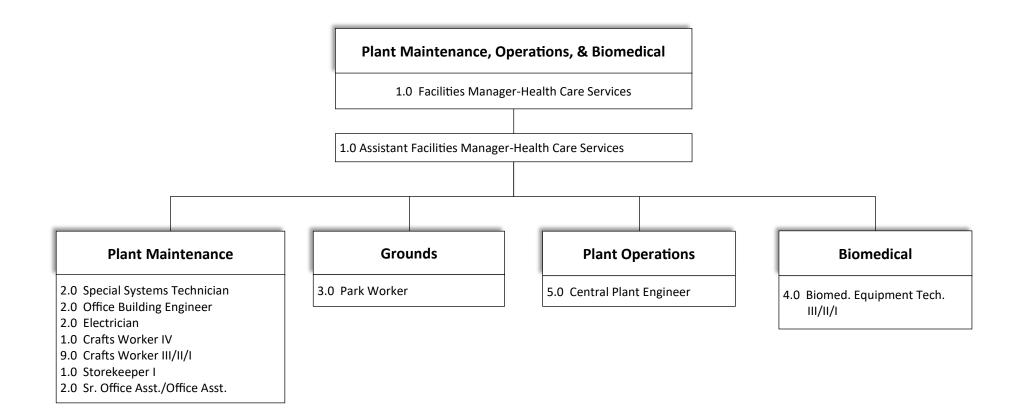

|  |
|                  |                        | 1.0 Management Analyst III                                                                                    |  |
|                  |                        |                                                                                                               |  |

- 3.0 Management Analyst II/I
- 1.0 Engineering Assistant II
- 1.0 Engineering Assistant I
- 2.0 Administrative Assistant II/I/Jr.







2022-2023 ORGANIZATIONAL CHART San Joaquin General Hospital









- 2.0 Credentialing Specialist
- 2.0 Office Secretary











County of San Joaquin 2022-2023 Organizational Chart





County of San Joaquin 2022-2023 Organizational Chart



















SAN JOAQUIN

2022-2023 ORGANIZATIONAL CHART SJCC-County Support to PPH-FQHC







2022-2023 ORGANIZATIONAL CHART Sheriff-Public Administrator













- Electronic Monitoring Program
- 1.0 Correctional Sergeant
- 2.0 Deputy Sheriff II/I/Trainee
- 2.0 Work Program Spec. II
- 5.0 Work Program Spec. I
- 1.0 Office Assistant Specialist

- 1.0 Sergeant
- 8.0 Sheriff Inmate Labor Spec. II/I

# **Custody Programs and Projects**

- Inmate programs
- Compliance
- Population Management
- Facility Projects

1.0 Correctional Captain

# Records

- Maintains criminal & custody records
- Radio dispatch
- 1.0 Correctional Lieutenant
- 2.0 Senior Administrative Supervisor
- 8.0 Office Supervisor
- 34.0 Office Assistant Specialist
- 13.0 Sr. Office Asst./Office Asst.

# Inmate Programs

- Library S