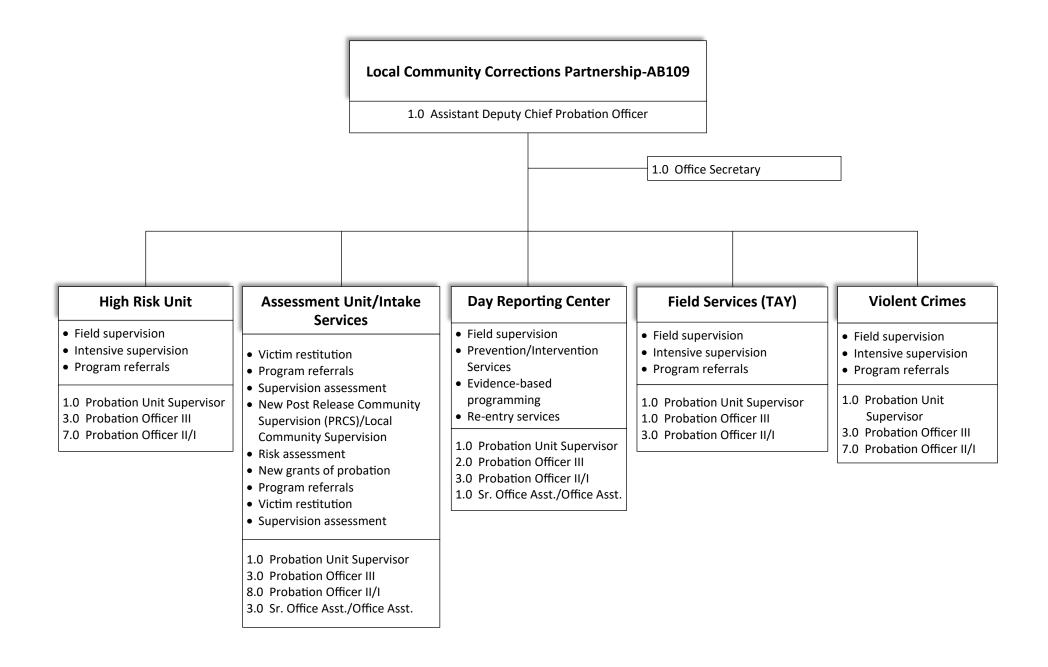

2022-2023 ORGANIZATIONAL CHART Child Support Services

2022-2023 ORGANIZATIONAL CHART Community Development

| Geographic Information Systems<br>(GIS)                                                                                                                                                                                                                                                                                                                                                                                            | Code Enforcement                                                                                                                                                                                                                                                                                                                                                          | Fire Prevention Bureau                                                                                                                                                                                                                                                                                                                  | Administrative Support<br>Services                                                                                                                                                                                                                                                                                                             |  |
|------------------------------------------------------------------------------------------------------------------------------------------------------------------------------------------------------------------------------------------------------------------------------------------------------------------------------------------------------------------------------------------------------------------------------------|---------------------------------------------------------------------------------------------------------------------------------------------------------------------------------------------------------------------------------------------------------------------------------------------------------------------------------------------------------------------------|-----------------------------------------------------------------------------------------------------------------------------------------------------------------------------------------------------------------------------------------------------------------------------------------------------------------------------------------|------------------------------------------------------------------------------------------------------------------------------------------------------------------------------------------------------------------------------------------------------------------------------------------------------------------------------------------------|--|
| <ul> <li>Develop &amp; maintain geospatial<br/>information to support diverse County<br/>operational needs</li> <li>Address assignment &amp; street name<br/>approval, E-911 compliance for<br/>emergency response</li> <li>Application development - parcel<br/>information, mailing labels,<br/>apportioning, etc.</li> <li>Demographic analysis - redistricting,<br/>trustee (attendence server explored and server)</li> </ul> | <ul> <li>Receive &amp; investigate complaints</li> <li>Participate in triage &amp;<br/>Community SAFE team</li> <li>Conduct follow up inspections</li> <li>Assist property owners to bring their<br/>parcels into compliance</li> <li>Organize &amp; run community clean up<br/>events</li> <li>Investigate substandard housing &amp;<br/>dangerous buildings.</li> </ul> | <ul> <li>Fire Plan check &amp; inspections</li> <li>Operational Fire Permits</li> <li>Weed Abatement</li> <li>Provides Fire Prevention service<br/>in the unincorporated areas to<br/>ensure compliance with County<br/>Fire regulations, State Fire<br/>regulations, laws, &amp; ordinances</li> <li>1.0 Deputy Fire Warden</li> </ul> | <ul> <li>Provides administrative support to<br/>all divisions</li> <li>Manages day to day operations</li> <li>Maintains &amp; tracks records for<br/>issued &amp; pending building permits</li> <li>Answer phone calls &amp; emails from<br/>the public</li> <li>Provides information to the<br/>public about zoning &amp; land use</li> </ul> |  |
| <ul><li>trustee/attendance areas, ambulance compliance, etc.</li><li>Imagery acquisition, processing &amp;</li></ul>                                                                                                                                                                                                                                                                                                               | 1.0 Code Enforcement Division Chief<br>1.0 Community Development Counter                                                                                                                                                                                                                                                                                                  |                                                                                                                                                                                                                                                                                                                                         | 1.0 Administrative Assistant I                                                                                                                                                                                                                                                                                                                 |  |
| analysis<br>1.0 GIS Program Manager                                                                                                                                                                                                                                                                                                                                                                                                | Manager                                                                                                                                                                                                                                                                                                                                                                   | 1.0 Fire Prevention Inspector                                                                                                                                                                                                                                                                                                           | 6.0 Sr. Office Asst./Office Asst.<br>2.0 Office Assistant Specialist                                                                                                                                                                                                                                                                           |  |
|                                                                                                                                                                                                                                                                                                                                                                                                                                    | 2.0 Sr. Code Enforcement Officer<br>7.0 Code Enforcement Officer II/I                                                                                                                                                                                                                                                                                                     |                                                                                                                                                                                                                                                                                                                                         |                                                                                                                                                                                                                                                                                                                                                |  |

1.0 Principal GIS Analyst1.0 Sr. GIS Analyst/Associate GIS Analyst 1.0 GIS Specialist II/I

2022-2023 ORGANIZATIONAL CHART Cooperative Extension

2022-2023 ORGANIZATIONAL CHART County Administrator