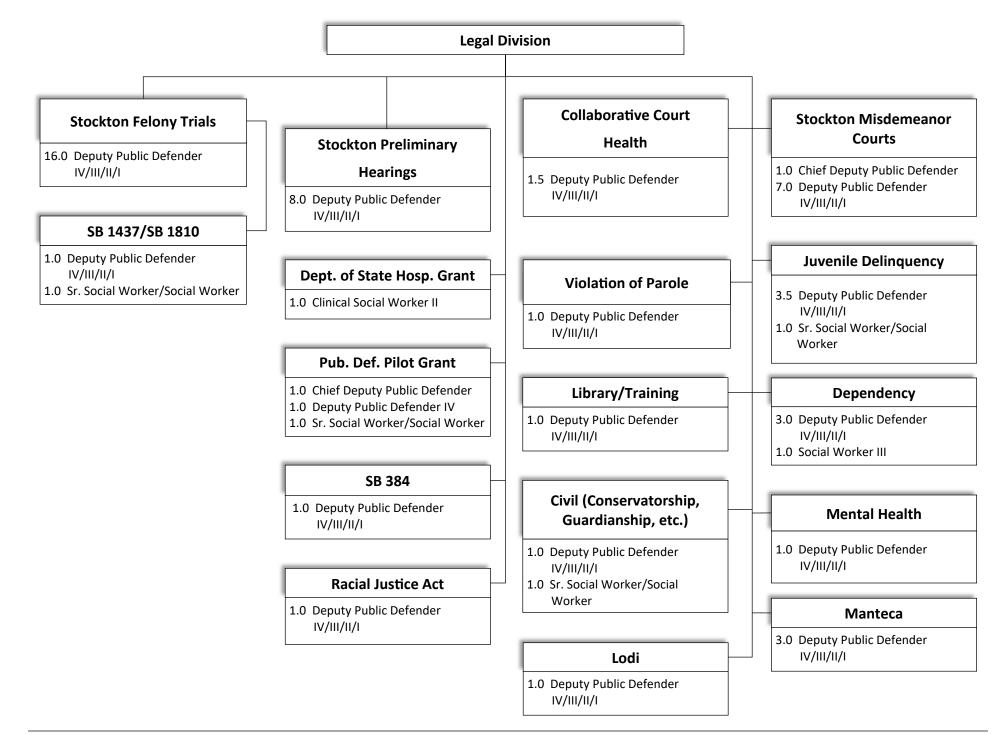

007

# **Veterans Services Office**

1.0 Deputy Director Veterans Services

## Stockton Office

5.0 Veterans Service Representative II/I1.0 Sr. Office Asst./Office Asst.

| Budget     | Allocated |  |
|------------|-----------|--|
| Unit #     | Positions |  |
| 4049700000 | 19        |  |

# Office of the Medical Examiner

1.0 Medical Examiner Operations Administrator

Chief Medical Examiner (contract)

2.0 Supervising Medical Examiner Investigator

10.0 Medical Examiner Investigator/Trainee

3.0 Medical Technician

3.0 Sr. Office Asst./Office Asst.





SAN JOAQUIN COUNTY

2022-2023 ORGANIZATIONAL CHART Human Services Agency

















2022-2023 ORGANIZATIONAL CHART Probation Department













SAN JOAQUIN

2022-2023 ORGANIZATIONAL CHART Public Defender



1.0 Paralegal II/I







2022-2023 ORGANIZATIONAL CHART <u>Public Works</u>









| Budget     | Allocated |
|------------|-----------|
| Unit #     | Positions |
| 8190000000 | 41        |

## **Fleet Services**

- Procures & pools vehicles
- Maintains light & heavy equipment, ferry, Sheriff's vehicles, & bridges
- Procures parts & maintains parts inventory
- Internal Service Fund accounting

1.0 Fleet Manager

## Heavy/Light Equipment Repair

- 1.0 Equipment Maintenance Foreman
- 2.0 Automotive Maintenance Foreman
- 7.0 Heavy Equipment Mechanic
- 10.0 Automotive Mechanic
- 2.0 Equipment Service Worker III
- 3.0 Equipment Service Worker II
- 4.0 Equipment Service Worker I
- 1.0 Motor Pool Specialist
- 1.0 Garage Attendant

## Fleet Services Storeroom

- 1.0 Equipment Parts Room Supervisor
- 3.0 Fleet Par